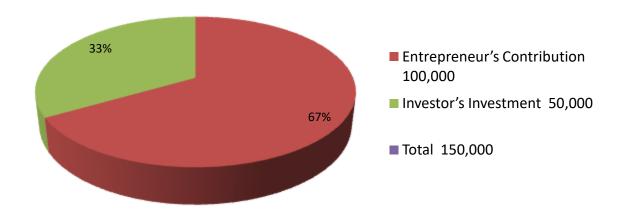

|                    | Investment Breakdown |       |        |     |       |        |                 |
|--------------------|----------------------|-------|--------|-----|-------|--------|-----------------|
|                    | Proposed             |       |        |     |       |        |                 |
| <b>Particulars</b> | Qty                  | Unit  | Amount | Qty | Unit  | Amount | <b>Proposed</b> |
| suta               | 1                    | 10000 | 10000  | 1   | 10000 | 10000  | 20000           |
| botam              | 1                    | 15000 | 15000  | 1   | 15000 | 15000  | 30000           |
| kachi              | 5                    | 400   | 2000   | 15  | 400   | 6000   | 8000            |
| bakrom             | 1                    | 3000  | 3000   | 1   | 3000  | 3000   | 6000            |
| meshing            | 2                    | 4000  | 8000   | 2   | 4000  | 8000   | 16000           |
| photo copi         | 1                    | 16000 | 16000  |     | 16000 | 0      | 16000           |
| computer print     | 1                    | 15000 | 15000  |     | 15000 | 0      | 15000           |
| others             |                      |       | 11000  |     |       | 8000   | 19000           |
| security           |                      |       | 20,000 |     |       |        | 20000           |
| Total              |                      |       | 100000 |     |       | 50000  | 150000          |