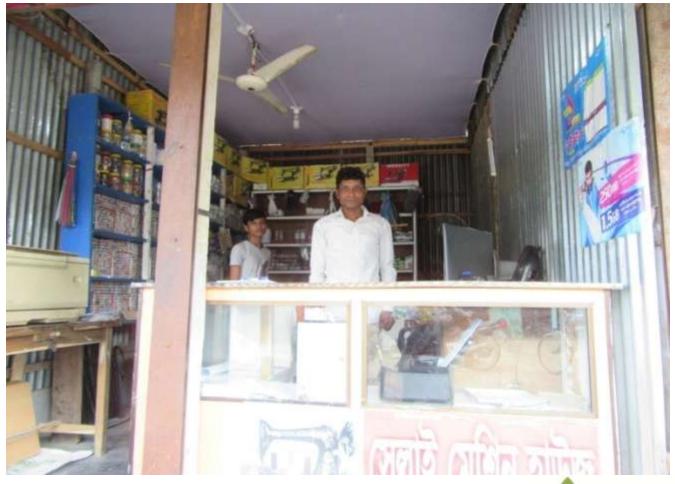

| Proposed Nobin Udyokta Business Info              |   |                                                                                                                                                                                                                                                                                                                                           |  |  |  |
|---------------------------------------------------|---|-------------------------------------------------------------------------------------------------------------------------------------------------------------------------------------------------------------------------------------------------------------------------------------------------------------------------------------------|--|--|--|
| Business Name                                     | : | BISMILLA SELAI MESHING                                                                                                                                                                                                                                                                                                                    |  |  |  |
| Location                                          | : | Rokti para Bazar, Modhupur, Tangail.                                                                                                                                                                                                                                                                                                      |  |  |  |
| Total Investment in BDT                           | : | BDT:150,000                                                                                                                                                                                                                                                                                                                               |  |  |  |
| Financing                                         | : | Self BDT 100,000(from existing business) %                                                                                                                                                                                                                                                                                                |  |  |  |
|                                                   |   | Required Investment BDT 50,000(as equity) %                                                                                                                                                                                                                                                                                               |  |  |  |
| Present salary/drawings from business (estimates) | : | BDT 5,000                                                                                                                                                                                                                                                                                                                                 |  |  |  |
| Proposed Salary                                   | : | BDT 5,000                                                                                                                                                                                                                                                                                                                                 |  |  |  |
| Size of shop                                      | : | 25 ft x 20 ft= 500 square ft                                                                                                                                                                                                                                                                                                              |  |  |  |
| Security of the shop                              | : | 40,000                                                                                                                                                                                                                                                                                                                                    |  |  |  |
| Implementation                                    | : | <ul> <li>The business is planned to be scaled up by investment in existing goods like; bakery, pan pata, chaul,chini,moyda,vushi etc.</li> <li>The business is operating by entrepreneur. Existing no employee.</li> <li>The business is Own.</li> <li>Collects goods from Modhupur,</li> <li>Agreed grace period is 3 months.</li> </ul> |  |  |  |

# Pictures