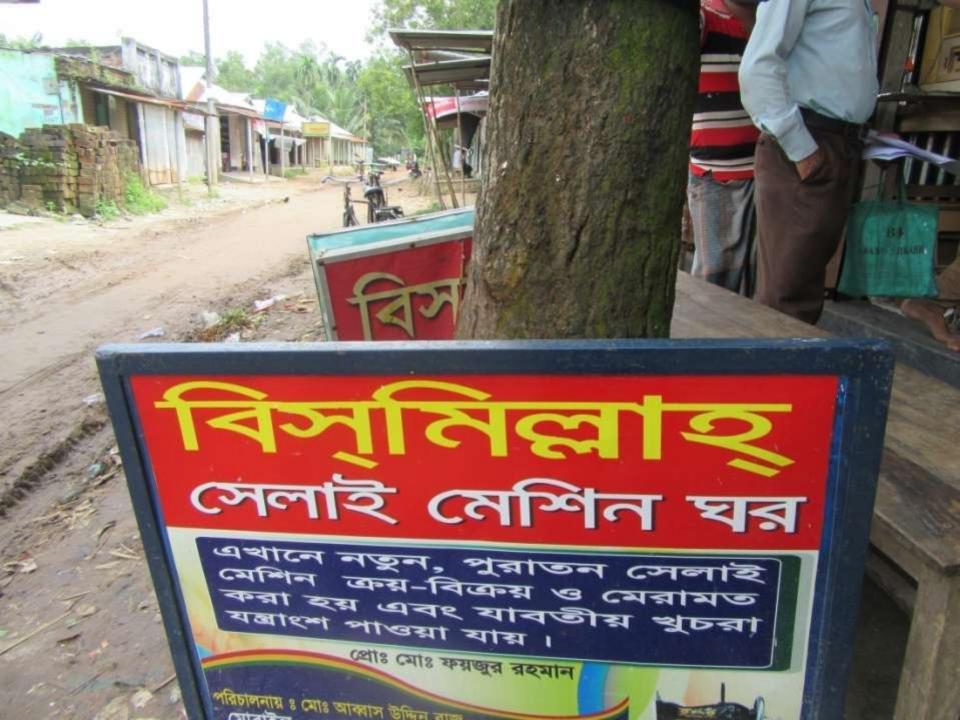

| Proposed Nobin Udyokta Business Info              |   |                                                                                                                                                                                                                                                                                                                                           |  |  |  |
|---------------------------------------------------|---|-------------------------------------------------------------------------------------------------------------------------------------------------------------------------------------------------------------------------------------------------------------------------------------------------------------------------------------------|--|--|--|
| Business Name                                     | : | BISMILLA SELAI MESHING                                                                                                                                                                                                                                                                                                                    |  |  |  |
| Location                                          | : | Rokti para Bazar, Modhupur, Tangail.                                                                                                                                                                                                                                                                                                      |  |  |  |
| Total Investment in BDT                           | : | BDT:150,000                                                                                                                                                                                                                                                                                                                               |  |  |  |
| Financing                                         | : | Self BDT 100,000(from existing business) %                                                                                                                                                                                                                                                                                                |  |  |  |
|                                                   |   | Required Investment BDT 50,000(as equity) %                                                                                                                                                                                                                                                                                               |  |  |  |
| Present salary/drawings from business (estimates) | : | BDT 5,000                                                                                                                                                                                                                                                                                                                                 |  |  |  |
| Proposed Salary                                   | : | BDT 5,000                                                                                                                                                                                                                                                                                                                                 |  |  |  |
| Size of shop                                      | : | 25 ft x 20 ft= 500 square ft                                                                                                                                                                                                                                                                                                              |  |  |  |
| Security of the shop                              | : | 40,000                                                                                                                                                                                                                                                                                                                                    |  |  |  |
| Implementation                                    | : | <ul> <li>The business is planned to be scaled up by investment in existing goods like; bakery, pan pata, chaul,chini,moyda,vushi etc.</li> <li>The business is operating by entrepreneur. Existing no employee.</li> <li>The business is Own.</li> <li>Collects goods from Modhupur,</li> <li>Agreed grace period is 3 months.</li> </ul> |  |  |  |

# Pictures