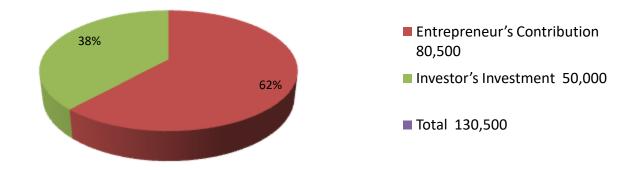

|             | Investment Breakdown |      |          |     |      |        |                 |  |
|-------------|----------------------|------|----------|-----|------|--------|-----------------|--|
|             | Existing             | 5    | Proposed |     |      |        |                 |  |
| Particulars | Qty                  | Unit | Amount   | Qty | Unit | Amount | <b>Proposed</b> |  |
| tel         | 20                   | 110  | 2200     | 40  | 110  | 4400   | 6600            |  |
|             |                      |      | 0        |     | 0    | 0      | 0               |  |
| dim         | 300                  | 6    | 1800     | 500 | 6    | 3000   | 4800            |  |
| chaul       | 7                    | 2400 | 16800    | 15  | 2400 | 36000  | 52800           |  |
|             |                      |      | 0        |     | 0    | 0      | 0               |  |
|             |                      |      | 0        |     | 0    | 0      | 0               |  |
|             |                      |      | 0        |     | 0    | 0      | 0               |  |
|             |                      |      | 0        |     | 0    | 0      | 0               |  |
|             |                      |      | 0        |     | 0    | 0      | 0               |  |
|             |                      |      | 0        |     | 0    | 0      | 0               |  |
| others      |                      |      | 9700     |     |      | 6600   | 16300           |  |
| security    |                      |      | 50,000   |     |      |        | 50000           |  |
| Total       |                      |      | 80500    |     |      | 50000  | 130500          |  |