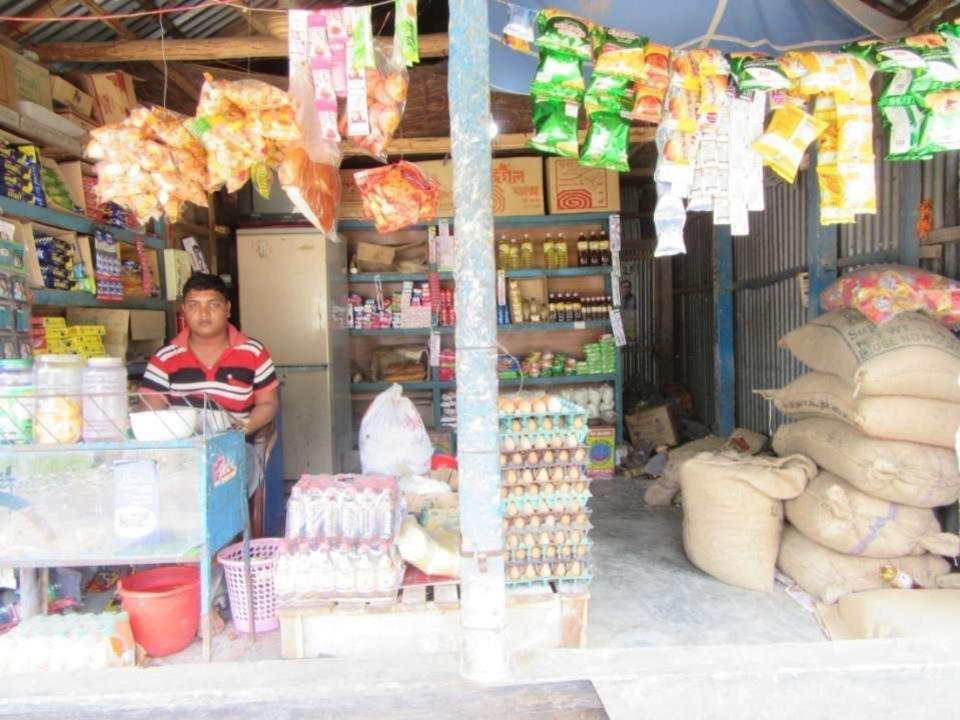

| Proposed Nobin Udyokta Business Info              |   |                                                                                                                                                                                                                                                                                                                                           |  |  |  |
|---------------------------------------------------|---|-------------------------------------------------------------------------------------------------------------------------------------------------------------------------------------------------------------------------------------------------------------------------------------------------------------------------------------------|--|--|--|
| Business Name                                     | : | SHUSANTO STORE                                                                                                                                                                                                                                                                                                                            |  |  |  |
| Location                                          | : | Moter Bazar, Modhupur, Tangail.                                                                                                                                                                                                                                                                                                           |  |  |  |
| Total Investment in BDT                           | : | BDT:130,500                                                                                                                                                                                                                                                                                                                               |  |  |  |
| Financing                                         | : | Self BDT 80,500(from existing business) % Required Investment BDT 50,000(as equity) %                                                                                                                                                                                                                                                     |  |  |  |
| Present salary/drawings from business (estimates) | : | BDT 5,000                                                                                                                                                                                                                                                                                                                                 |  |  |  |
| Proposed Salary                                   | : | BDT 5,000                                                                                                                                                                                                                                                                                                                                 |  |  |  |
| Size of shop                                      | : | 12 ft x 15 ft= 180 square ft                                                                                                                                                                                                                                                                                                              |  |  |  |
| Security of the shop                              | : | 50,000                                                                                                                                                                                                                                                                                                                                    |  |  |  |
| Implementation                                    | • | <ul> <li>The business is planned to be scaled up by investment in existing goods like; bakery, pan pata, chaul,chini,moyda,vushi etc.</li> <li>The business is operating by entrepreneur. Existing no employee.</li> <li>The business is Own.</li> <li>Collects goods from Modhupur,</li> <li>Agreed grace period is 3 months.</li> </ul> |  |  |  |

# Pictures

यायान नाक मार न्ध्राहिक र्थित्र विकासिक निर्मा র নাম: राष्ट्र भार টর নাম: প্রকল্প গু ক্রার সংক্ষিপ্ত জীবন বৃত্তাতঃ SAL SEMES MET জन्म তातिथः ८। मि ८ 20 2000 ा यागाणः २० ट्यून