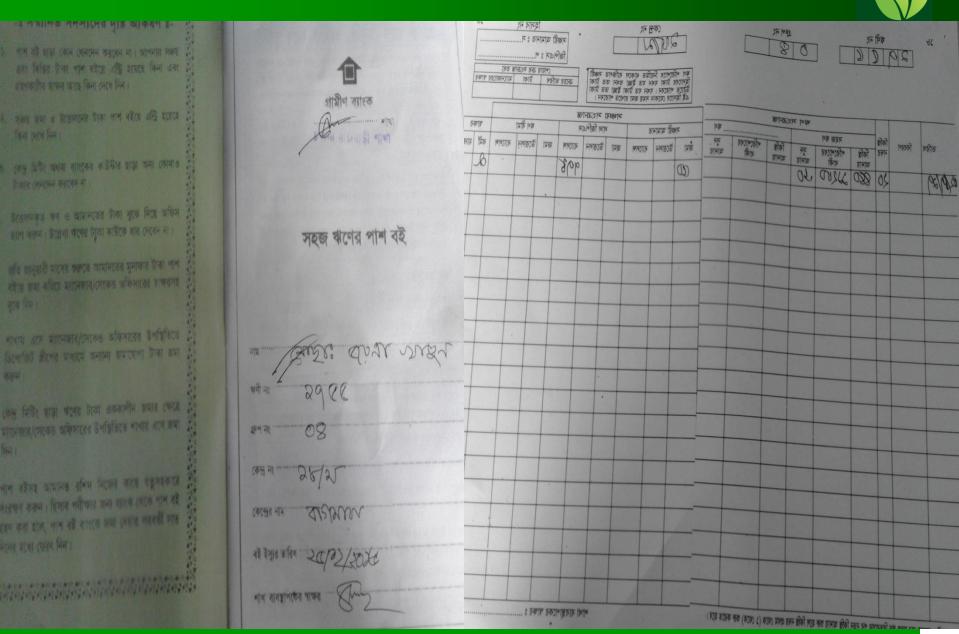

#### BRIEF BIO OF THE PROPOSED NOBIN UDYOKTA

| Name                                                                                                                                                     | :         | Md.Abdul Tayob Molla                                                                                                                                                                                                                      |
|----------------------------------------------------------------------------------------------------------------------------------------------------------|-----------|-------------------------------------------------------------------------------------------------------------------------------------------------------------------------------------------------------------------------------------------|
| Age                                                                                                                                                      | :         | 10/01/1987                                                                                                                                                                                                                                |
| Marital status                                                                                                                                           | :         | Married                                                                                                                                                                                                                                   |
| Children                                                                                                                                                 | :         | 0 1 Son,1 Daughter                                                                                                                                                                                                                        |
| No. of siblings:                                                                                                                                         | :         | 02 Brothers 01 Sister                                                                                                                                                                                                                     |
| Parent's and GB related Info  (i) Who is GB member  (ii) Mother's name  (iii) Father's name  (iv) GB member's info                                       | : : :     | Mother    Mst.Joina Khatun Let. Abdul Latif Member since: 30/04/1995 Branch: Chandoni Rajbari, Centre no.18/m, Group:04 Loanee No.1755 First loan:5,000/- Total Amount Received: Tk. 3,00,000/- Existing loan:20,000- Outstanding: 11,200 |
| Further Information: (v) Who pays GB loan installment (vi) Mobile lady (vii) Grameen Education Loan (viii) Any other loan like GCCN, GKF etc (ix) Others | : : : : : | N/U<br>N/A<br>N/A<br>N/A                                                                                                                                                                                                                  |
| Education, till to data                                                                                                                                  |           | Class Fight                                                                                                                                                                                                                               |