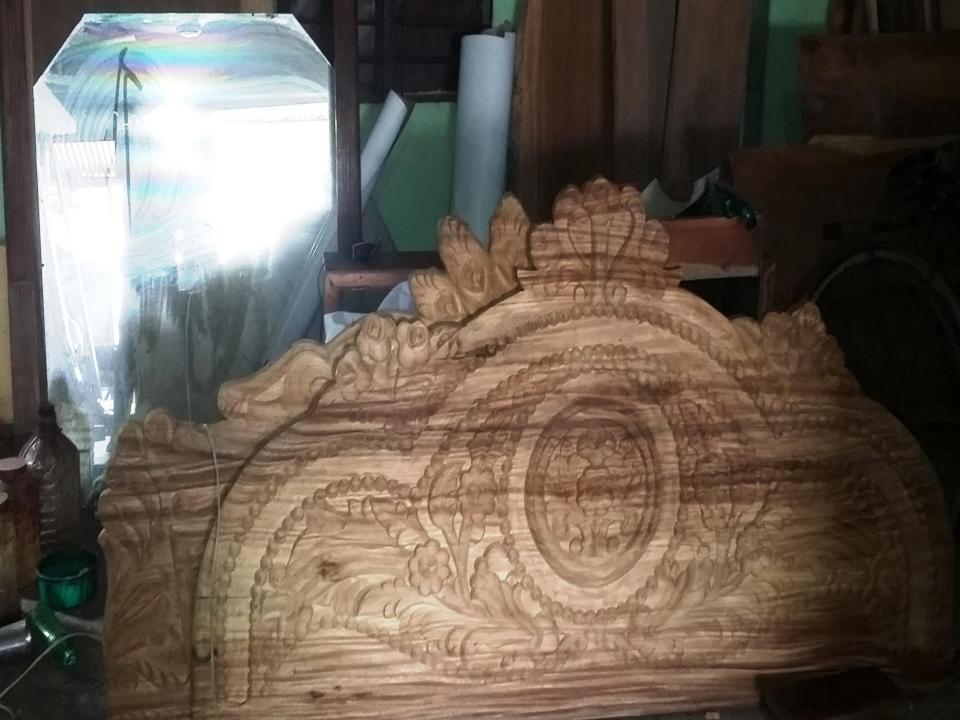

### Brief Bio of the Proposed Nobin Udyokta (cont...)

| Present Occupation                      | : | M/S Kayed Furniture       |
|-----------------------------------------|---|---------------------------|
| Initial Investment                      | : | 4,000                     |
| Trade License/Drug License              |   | 2017-2018/01              |
| Business Experience And Training Info   | : | 12 Years                  |
| Other Own/Family Sources of Income      | : | Agriculture               |
| Other Own/Family Sources of Liabilities | : | N/A                       |
| NU Contact Info                         |   | 01671-588035              |
| NU Project Source/Reference             | : | Jhalokati Unit, Jhalokati |

### **Proposed Nobin Udyokta business Information**

| Business Name                                                                                                                        | : | M/S Kayed Furniture                                                                              |
|--------------------------------------------------------------------------------------------------------------------------------------|---|--------------------------------------------------------------------------------------------------|
| Address/ Location                                                                                                                    | : | Voirobpasha, Jhalokati.                                                                          |
| Total Investment in BDT                                                                                                              | : | 5,51,000/=                                                                                       |
| Financing                                                                                                                            | : | Self BDT 471,500/- (from existing business) 86% Required Investment BDT 80,000/= (as equity) 14% |
| Present salary/drawings from business (estimates)                                                                                    | : | 10,000/=                                                                                         |
| Proposed Salary                                                                                                                      | : | 11,000/=                                                                                         |
| Proposed Business  (i) % of present gross profit margin  (ii) Estimated % of proposed gross profit margin  (iii) Agreed grace period | : | 20%<br>20%<br>2 months                                                                           |

### Present & Proposed Investment Breakdown

| Particulars                                                                                               | Existing Business<br>(BDT)                                 | Proposed (BDT) | Total (BDT) |
|-----------------------------------------------------------------------------------------------------------|------------------------------------------------------------|----------------|-------------|
| Investments in different categories:                                                                      | (1)                                                        | (2)            | (1+2)       |
| Present Stock Items: Wood Khat (Bed) Drill Machine + Router Machine + Cutter Machine Tools Others Advance | 2,55,000<br>1,50,000<br>36,000<br>20,000<br>5,000<br>5,000 | 80,000         | 4,71,000    |
| Proposed items:                                                                                           | 4,71,000                                                   | 80,000         | 80,000      |
| Total Capital                                                                                             |                                                            |                | 551,500     |