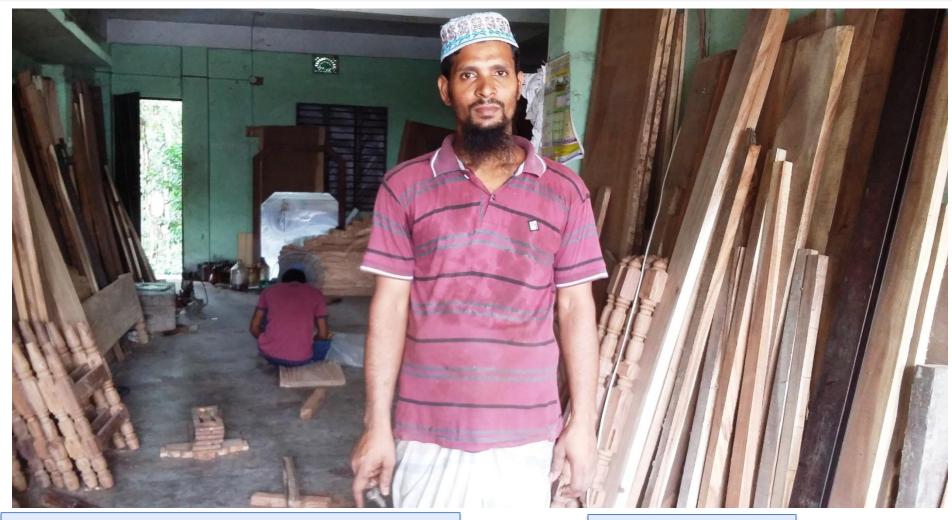

### M/S Kayed Furniture

Project by: MD. Mizanur Rahaman

Identified by- Md. Rahide Mahabub Verified By: Tuhin Kumar Sarkar Jhalokati Unit, Jhalokati Anchal -6

### Brief Bio of the Proposed Nobin Udyokta (cont...)

| Present Occupation                      | : | M/S Kayed Furniture       |
|-----------------------------------------|---|---------------------------|
| Initial Investment                      | : | 4,000                     |
| Trade License/Drug License              |   | 2017-2018/01              |
| Business Experience And Training Info   | : | 12 Years                  |
| Other Own/Family Sources of Income      | : | Agriculture               |
| Other Own/Family Sources of Liabilities | : | N/A                       |
| NU Contact Info                         |   | 01671-588035              |
| NU Project Source/Reference             | : | Jhalokati Unit, Jhalokati |

### **Proposed Nobin Udyokta business Information**

| Business Name                                                                                                                        | : | M/S Kayed Furniture                                                                              |
|--------------------------------------------------------------------------------------------------------------------------------------|---|--------------------------------------------------------------------------------------------------|
| Address/ Location                                                                                                                    | : | Voirobpasha, Jhalokati.                                                                          |
| Total Investment in BDT                                                                                                              | : | 5,51,000/=                                                                                       |
| Financing                                                                                                                            | : | Self BDT 471,500/- (from existing business) 86% Required Investment BDT 80,000/= (as equity) 14% |
| Present salary/drawings from business (estimates)                                                                                    | : | 10,000/=                                                                                         |
| Proposed Salary                                                                                                                      | : | 11,000/=                                                                                         |
| Proposed Business  (i) % of present gross profit margin  (ii) Estimated % of proposed gross profit margin  (iii) Agreed grace period | : | 20%<br>20%<br>2 months                                                                           |