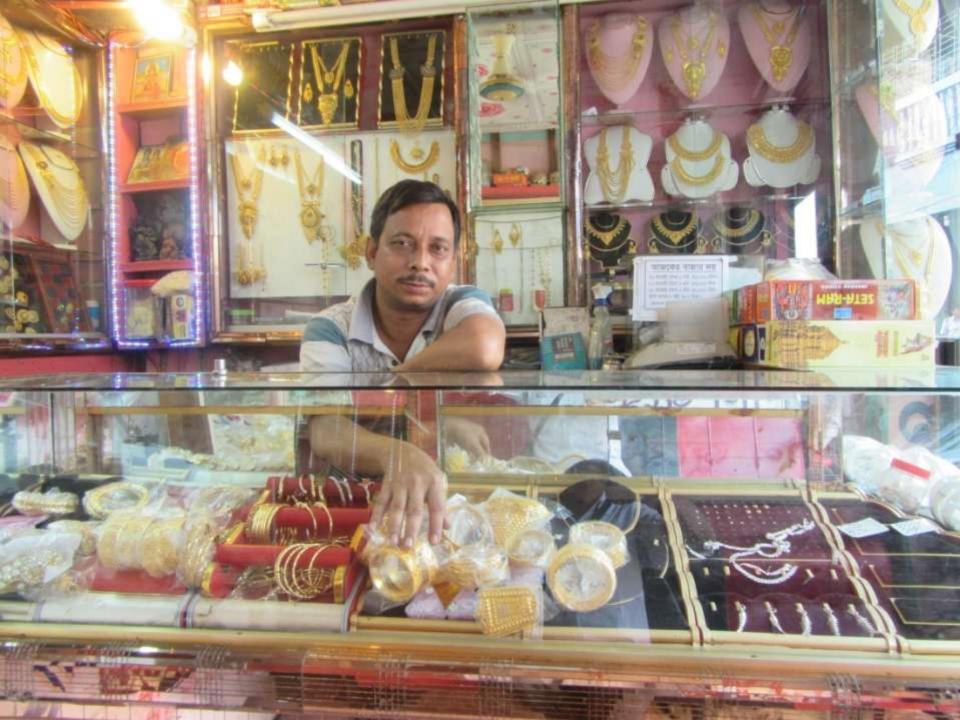

| Proposed Nobin Udyokta Business Info              |   |                                                                                                                                                                                                                                                                                                           |  |  |
|---------------------------------------------------|---|-----------------------------------------------------------------------------------------------------------------------------------------------------------------------------------------------------------------------------------------------------------------------------------------------------------|--|--|
| Business Name                                     | : | PAL JUYELARS                                                                                                                                                                                                                                                                                              |  |  |
| Location                                          | : | Modhupur Bazar, Modhupur, Tangail.                                                                                                                                                                                                                                                                        |  |  |
| Total Investment in BDT                           | : | BDT:438000                                                                                                                                                                                                                                                                                                |  |  |
| Financing                                         | : | Self BDT 368000(from existing business) % Required Investment BDT 70,000(as equity) %                                                                                                                                                                                                                     |  |  |
| Present salary/drawings from business (estimates) | : | BDT 5,000                                                                                                                                                                                                                                                                                                 |  |  |
| Proposed Salary                                   | : | BDT 5,000                                                                                                                                                                                                                                                                                                 |  |  |
| Size of shop                                      | : | 12 ft x 08 ft= 96 square ft                                                                                                                                                                                                                                                                               |  |  |
| Security of the shop                              | : | 100000                                                                                                                                                                                                                                                                                                    |  |  |
| Implementation                                    | : | <ul> <li>The business is planned to be scaled up by investment in existing goods like; sona,rupa etc.</li> <li>The business is operating by entrepreneur. Existing no employee.</li> <li>The business is Own.</li> <li>Collects goods from Modhupur,</li> <li>Agreed grace period is 3 months.</li> </ul> |  |  |

# Pictures