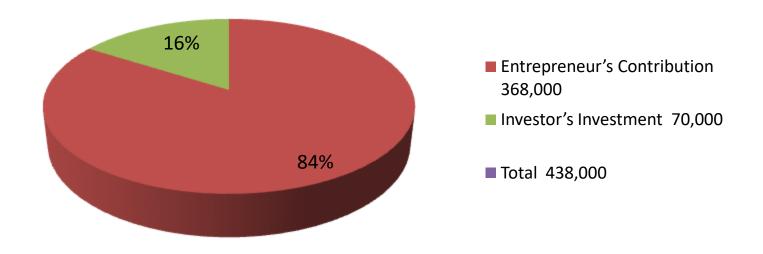

|                    | Investment Breakdown |        |         |     |        |          |                 |  |  |
|--------------------|----------------------|--------|---------|-----|--------|----------|-----------------|--|--|
|                    | Existing             |        |         |     |        | Proposed |                 |  |  |
| <b>Particulars</b> | Qty                  | Unit   | Amount  | Qty | Unit   | Amount   | <u>Proposed</u> |  |  |
| sona               | 1                    | 180000 | 180000  | 0   | 180000 | 0        | 180000          |  |  |
| rupa               | 1                    | 50000  | 50000   | 1   | 50000  | 50000    | 100000          |  |  |
| gahona             | 1                    | 50000  | 50000   |     | 50000  | 0        | 50000           |  |  |
| others             |                      |        |         |     |        | 20000    | 20000           |  |  |
| security           |                      |        | 100,000 |     |        |          | 100000          |  |  |
| Total              |                      |        | 338000  |     |        | 70000    | 438000          |  |  |