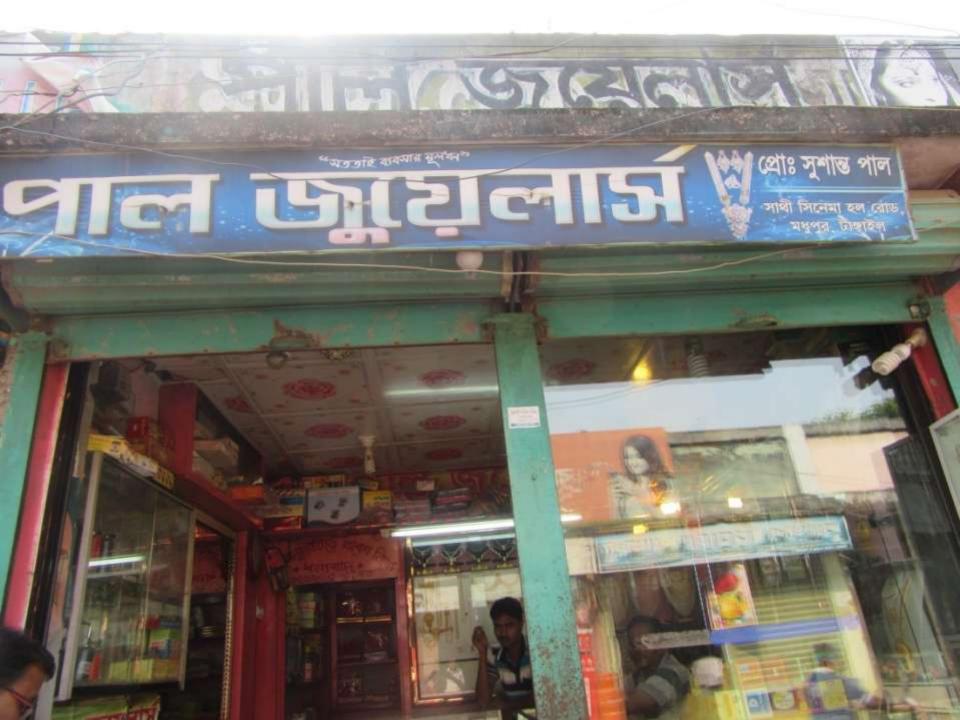

### Proposed NU Business Name: PAL JUYELARS

Project identification and prepared by: Md. Answar Ali, Modhupur Unit, Tangail.

Project verified by: MD. Mizanur Rahman

| Brief Bio of The Proposed Nobin Udyokta                                                                                                         |       |                                                                                                                                                                                                                        |  |  |  |
|-------------------------------------------------------------------------------------------------------------------------------------------------|-------|------------------------------------------------------------------------------------------------------------------------------------------------------------------------------------------------------------------------|--|--|--|
| Name                                                                                                                                            | :     | SUSANTO CHANDRO PODDAR                                                                                                                                                                                                 |  |  |  |
| Age                                                                                                                                             | :     | 16-06-1983(34 Years)                                                                                                                                                                                                   |  |  |  |
| Education, till to date                                                                                                                         | :     | Class 07                                                                                                                                                                                                               |  |  |  |
| Marital status                                                                                                                                  | ••    | Married                                                                                                                                                                                                                |  |  |  |
| Children                                                                                                                                        | :     | 03 Sons                                                                                                                                                                                                                |  |  |  |
| No. of siblings:                                                                                                                                | :     | 03 Brothers, 02 Sisters                                                                                                                                                                                                |  |  |  |
| Address                                                                                                                                         | :     | Vill: Modhupur, P.O: Modhupur, P.S: Modhupur, Dist: Tangail                                                                                                                                                            |  |  |  |
| Parent's and GB related Info (i) Who is GB member (ii) Mother's name (iii) Father's name (iv) GB member's info                                  | : : : | Mother Father  KARUNA RANI PODDER  SURJONAT PODDER  Branch: Modhupur, Centre # 28 (Female),  Member ID: 5573/01, Group No: 08  Member since: 07-08-1997 (20 Years)  First loan: 2,000 taka. Existing loan: 70,000 taka |  |  |  |
| Further Information: (v) Who pays GB loan installment (vi) Mobile lady (vii) Grameen Education Loan (viii) Any other loan like GB, BRAC ASA etc | : : : | Outstanding loan: 40340 taka Father No No No                                                                                                                                                                           |  |  |  |

| Proposed Nobin Udyokta Business Info              |   |                                                                                                                                                                                                                                                                                                           |  |  |
|---------------------------------------------------|---|-----------------------------------------------------------------------------------------------------------------------------------------------------------------------------------------------------------------------------------------------------------------------------------------------------------|--|--|
| Business Name                                     | : | PAL JUYELARS                                                                                                                                                                                                                                                                                              |  |  |
| Location                                          | : | Modhupur Bazar, Modhupur, Tangail.                                                                                                                                                                                                                                                                        |  |  |
| Total Investment in BDT                           | : | BDT:438000                                                                                                                                                                                                                                                                                                |  |  |
| Financing                                         | : | Self BDT 368000(from existing business) % Required Investment BDT 70,000(as equity) %                                                                                                                                                                                                                     |  |  |
| Present salary/drawings from business (estimates) | : | BDT 5,000                                                                                                                                                                                                                                                                                                 |  |  |
| Proposed Salary                                   | : | BDT 5,000                                                                                                                                                                                                                                                                                                 |  |  |
| Size of shop                                      | : | 12 ft x 08 ft= 96 square ft                                                                                                                                                                                                                                                                               |  |  |
| Security of the shop                              | : | 100000                                                                                                                                                                                                                                                                                                    |  |  |
| Implementation                                    | : | <ul> <li>The business is planned to be scaled up by investment in existing goods like; sona,rupa etc.</li> <li>The business is operating by entrepreneur. Existing no employee.</li> <li>The business is Own.</li> <li>Collects goods from Modhupur,</li> <li>Agreed grace period is 3 months.</li> </ul> |  |  |

# Pictures