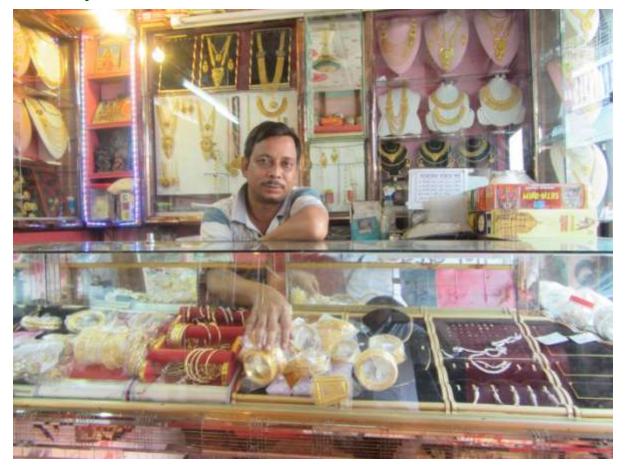

| Proposed Nobin Udyokta Business Info              |   |                                                                                                                                                                                                                                                                                                           |  |  |
|---------------------------------------------------|---|-----------------------------------------------------------------------------------------------------------------------------------------------------------------------------------------------------------------------------------------------------------------------------------------------------------|--|--|
| Business Name                                     | : | PAL JUYELARS                                                                                                                                                                                                                                                                                              |  |  |
| Location                                          | : | Modhupur Bazar, Modhupur, Tangail.                                                                                                                                                                                                                                                                        |  |  |
| Total Investment in BDT                           | : | BDT:438000                                                                                                                                                                                                                                                                                                |  |  |
| Financing                                         | : | Self BDT 368000(from existing business) % Required Investment BDT 70,000(as equity) %                                                                                                                                                                                                                     |  |  |
| Present salary/drawings from business (estimates) | : | BDT 5,000                                                                                                                                                                                                                                                                                                 |  |  |
| Proposed Salary                                   | : | BDT 5,000                                                                                                                                                                                                                                                                                                 |  |  |
| Size of shop                                      | : | 12 ft x 08 ft= 96 square ft                                                                                                                                                                                                                                                                               |  |  |
| Security of the shop                              | : | 100000                                                                                                                                                                                                                                                                                                    |  |  |
| Implementation                                    | : | <ul> <li>The business is planned to be scaled up by investment in existing goods like; sona,rupa etc.</li> <li>The business is operating by entrepreneur. Existing no employee.</li> <li>The business is Own.</li> <li>Collects goods from Modhupur,</li> <li>Agreed grace period is 3 months.</li> </ul> |  |  |

# Pictures