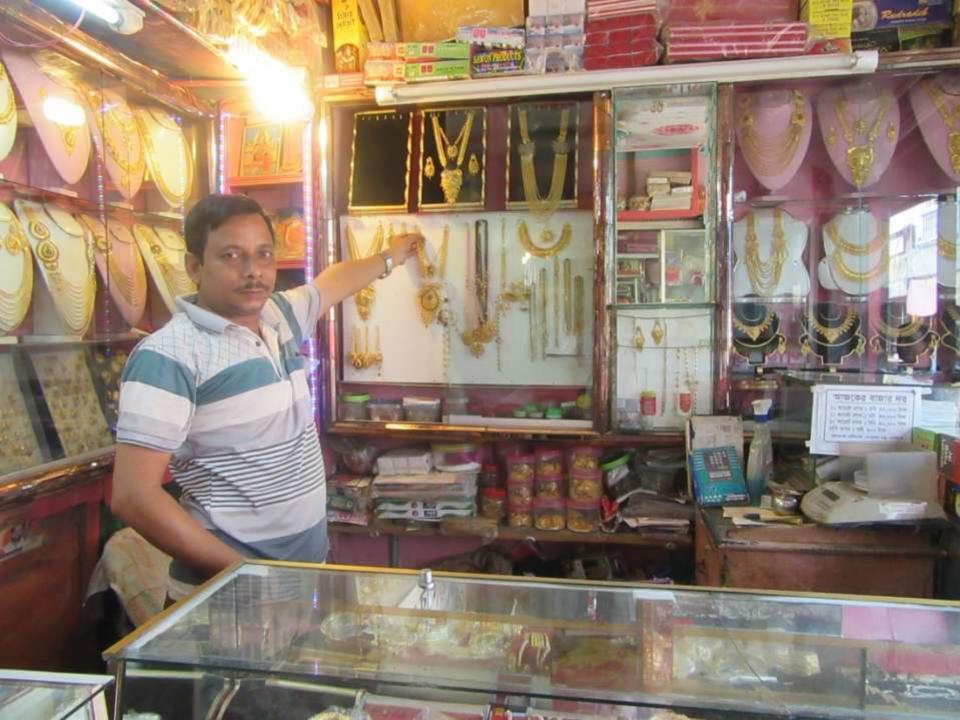

| Proposed Nobin Udyokta Business Info              |   |                                                                                                                                                                                                                                                                                                           |  |  |
|---------------------------------------------------|---|-----------------------------------------------------------------------------------------------------------------------------------------------------------------------------------------------------------------------------------------------------------------------------------------------------------|--|--|
| Business Name                                     | : | PAL JUYELARS                                                                                                                                                                                                                                                                                              |  |  |
| Location                                          | : | Modhupur Bazar, Modhupur, Tangail.                                                                                                                                                                                                                                                                        |  |  |
| Total Investment in BDT                           | : | BDT:438000                                                                                                                                                                                                                                                                                                |  |  |
| Financing                                         | : | Self BDT 368000(from existing business) % Required Investment BDT 70,000(as equity) %                                                                                                                                                                                                                     |  |  |
| Present salary/drawings from business (estimates) | : | BDT 5,000                                                                                                                                                                                                                                                                                                 |  |  |
| Proposed Salary                                   | : | BDT 5,000                                                                                                                                                                                                                                                                                                 |  |  |
| Size of shop                                      | : | 12 ft x 08 ft= 96 square ft                                                                                                                                                                                                                                                                               |  |  |
| Security of the shop                              | : | 100000                                                                                                                                                                                                                                                                                                    |  |  |
| Implementation                                    | : | <ul> <li>The business is planned to be scaled up by investment in existing goods like; sona,rupa etc.</li> <li>The business is operating by entrepreneur. Existing no employee.</li> <li>The business is Own.</li> <li>Collects goods from Modhupur,</li> <li>Agreed grace period is 3 months.</li> </ul> |  |  |

# Pictures