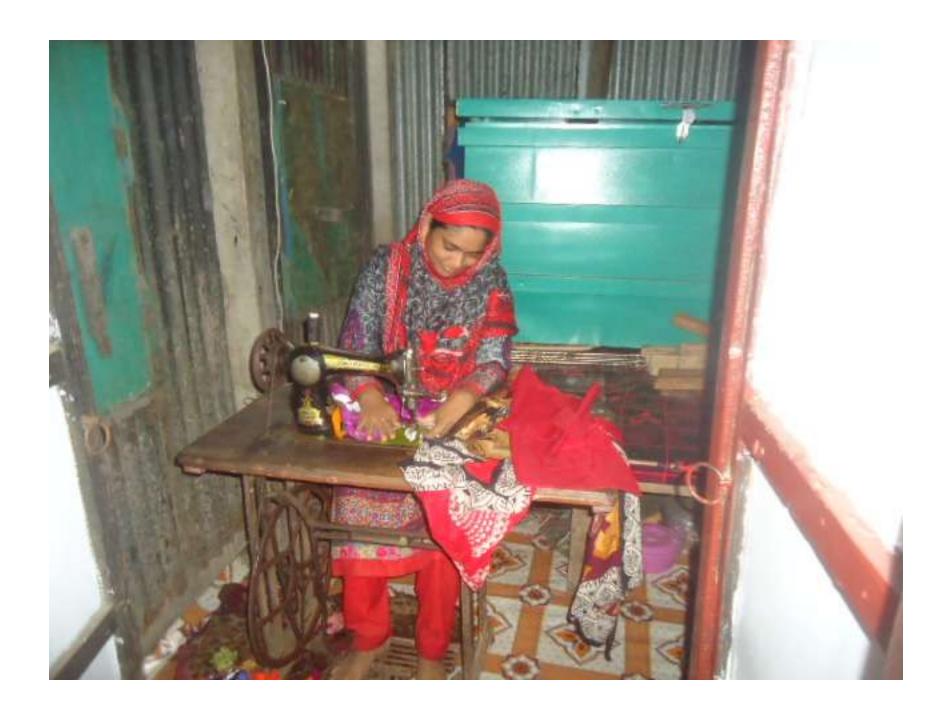

| Proposed Nobin Udyokta Business Info              |   |                                                                                                                                                                                                                                                                                                                                         |  |  |  |
|---------------------------------------------------|---|-----------------------------------------------------------------------------------------------------------------------------------------------------------------------------------------------------------------------------------------------------------------------------------------------------------------------------------------|--|--|--|
| Business Name                                     | : | HASSAN NAKSI KHATHA GAR                                                                                                                                                                                                                                                                                                                 |  |  |  |
| Location                                          | : | Damaliya, Siraj dikhan, Munshigonj.                                                                                                                                                                                                                                                                                                     |  |  |  |
| Total Investment in BDT                           | : | BDT 77,000/-                                                                                                                                                                                                                                                                                                                            |  |  |  |
| Financing                                         | : | Self BDT 37,000 /- (from existing business)43%                                                                                                                                                                                                                                                                                          |  |  |  |
|                                                   |   | Required Investment BDT 40,000/- (as equity)57%                                                                                                                                                                                                                                                                                         |  |  |  |
| Present salary/drawings from business (estimates) | : | BDT 4000/-                                                                                                                                                                                                                                                                                                                              |  |  |  |
| Proposed Salary                                   | : | BDT 4,000/-                                                                                                                                                                                                                                                                                                                             |  |  |  |
| Size of shop                                      | : | 9 ft x 6 ft= 54 square ft                                                                                                                                                                                                                                                                                                               |  |  |  |
| Security of the shop                              | : | Nil                                                                                                                                                                                                                                                                                                                                     |  |  |  |
| Implementation                                    | : | <ul> <li>The business is planned to be scaled up by investment in existing goods like; Naksi katha,bed site, sari etc.</li> <li>Average 30% gain on sales.</li> <li>The business is operating by entrepreneur.</li> <li>The firm is won.</li> <li>Collects goods from Sirajdikhan.</li> <li>Agreed grace period is 3 months.</li> </ul> |  |  |  |

| Investment Breakdown |          |            |       |             |          |                   |        |                   |
|----------------------|----------|------------|-------|-------------|----------|-------------------|--------|-------------------|
| Particulars          |          | Existing   |       | Particulars | Proposed |                   |        | Proposed<br>Total |
|                      | Quantity | Unit Price | Price |             | Quantity | <b>Unit Price</b> | Price  | iotai             |
| swing machine        | 1        | 7000       | 7000  | cloth       | 100      | 200               | 20,000 | 27,000            |
| naksi katha          | 10       | 3000       | 30000 | three pice  | 50       | 400               | 20,000 | 50,000            |
|                      |          |            |       | other       | 0        | 0                 | -      |                   |
| Total                |          |            | 37000 |             |          | 0                 | 40,000 | 77,000            |