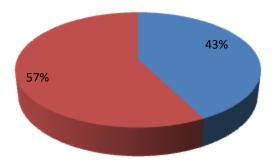

| Proposed Nobin Udyokta Business Info              |   |                                                                                                                                                                                                                                                                                                                                         |  |  |  |
|---------------------------------------------------|---|-----------------------------------------------------------------------------------------------------------------------------------------------------------------------------------------------------------------------------------------------------------------------------------------------------------------------------------------|--|--|--|
| Business Name                                     | : | HASSAN NAKSI KHATHA GAR                                                                                                                                                                                                                                                                                                                 |  |  |  |
| Location                                          | : | Damaliya, Siraj dikhan, Munshigonj.                                                                                                                                                                                                                                                                                                     |  |  |  |
| Total Investment in BDT                           | : | BDT 77,000/-                                                                                                                                                                                                                                                                                                                            |  |  |  |
| Financing                                         | : | Self BDT 37,000 /- (from existing business)43%                                                                                                                                                                                                                                                                                          |  |  |  |
|                                                   |   | Required Investment BDT 40,000/- (as equity)57%                                                                                                                                                                                                                                                                                         |  |  |  |
| Present salary/drawings from business (estimates) | : | BDT 4000/-                                                                                                                                                                                                                                                                                                                              |  |  |  |
| Proposed Salary                                   | : | BDT 4,000/-                                                                                                                                                                                                                                                                                                                             |  |  |  |
| Size of shop                                      | : | 9 ft x 6 ft= 54 square ft                                                                                                                                                                                                                                                                                                               |  |  |  |
| Security of the shop                              | : | Nil                                                                                                                                                                                                                                                                                                                                     |  |  |  |
| Implementation                                    | : | <ul> <li>The business is planned to be scaled up by investment in existing goods like; Naksi katha,bed site, sari etc.</li> <li>Average 30% gain on sales.</li> <li>The business is operating by entrepreneur.</li> <li>The firm is won.</li> <li>Collects goods from Sirajdikhan.</li> <li>Agreed grace period is 3 months.</li> </ul> |  |  |  |