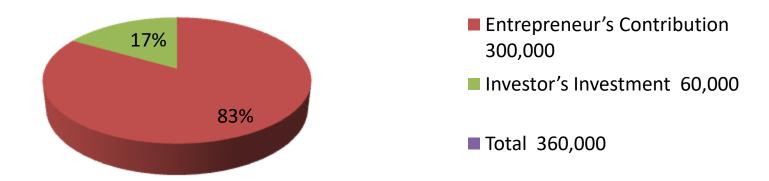

| Proposed Nobin Udyokta Business Info              |   |                                                                                                                                                                                                                                                                                                                                                                   |  |  |  |
|---------------------------------------------------|---|-------------------------------------------------------------------------------------------------------------------------------------------------------------------------------------------------------------------------------------------------------------------------------------------------------------------------------------------------------------------|--|--|--|
| Business Name                                     | : | S.R. POLTRY FARM                                                                                                                                                                                                                                                                                                                                                  |  |  |  |
| Location                                          | : | Sarosati, Ramshing, Munshiganj                                                                                                                                                                                                                                                                                                                                    |  |  |  |
| Total Investment in BDT                           | : | BDT 360,000/-                                                                                                                                                                                                                                                                                                                                                     |  |  |  |
| Financing                                         | : | Self BDT 300,000(from existing business) 83% Required Investment BDT 60,000(as equity) 17%                                                                                                                                                                                                                                                                        |  |  |  |
| Present salary/drawings from business (estimates) | : | BDT 5,000                                                                                                                                                                                                                                                                                                                                                         |  |  |  |
| Proposed Salary                                   | : | BDT 5,000                                                                                                                                                                                                                                                                                                                                                         |  |  |  |
| Size of shop                                      | : | 70 ft x 20 ft= 1400 square ft                                                                                                                                                                                                                                                                                                                                     |  |  |  |
| Security of the shop                              | : | -                                                                                                                                                                                                                                                                                                                                                                 |  |  |  |
| Implementation                                    | : | <ul> <li>The business is planned to be scaled up by investment in existing goods like Polti, etc.</li> <li>Average 20% gain on sale.</li> <li>The business is operating by entrepreneur. Existing one employee.</li> <li>He is doing his business in own place.</li> <li>Collects goods from Dhalagou Bazar.</li> <li>Agreed grace period is 3 months.</li> </ul> |  |  |  |

| Investment Breakdown |          |          |                |  |  |
|----------------------|----------|----------|----------------|--|--|
| Particulars          | Existing | Proposed | Proposed Total |  |  |
| Polti (1200*170)     | 204,000  | 60,000   | 264,500        |  |  |
| Medichine            | 10,000   |          | 10,500         |  |  |
| Food (40*2150)       | 86,000   |          | 86,000         |  |  |
|                      |          |          |                |  |  |
|                      |          |          |                |  |  |
|                      |          |          |                |  |  |
| Total                | 300,000  | 60,000   | 360,000        |  |  |