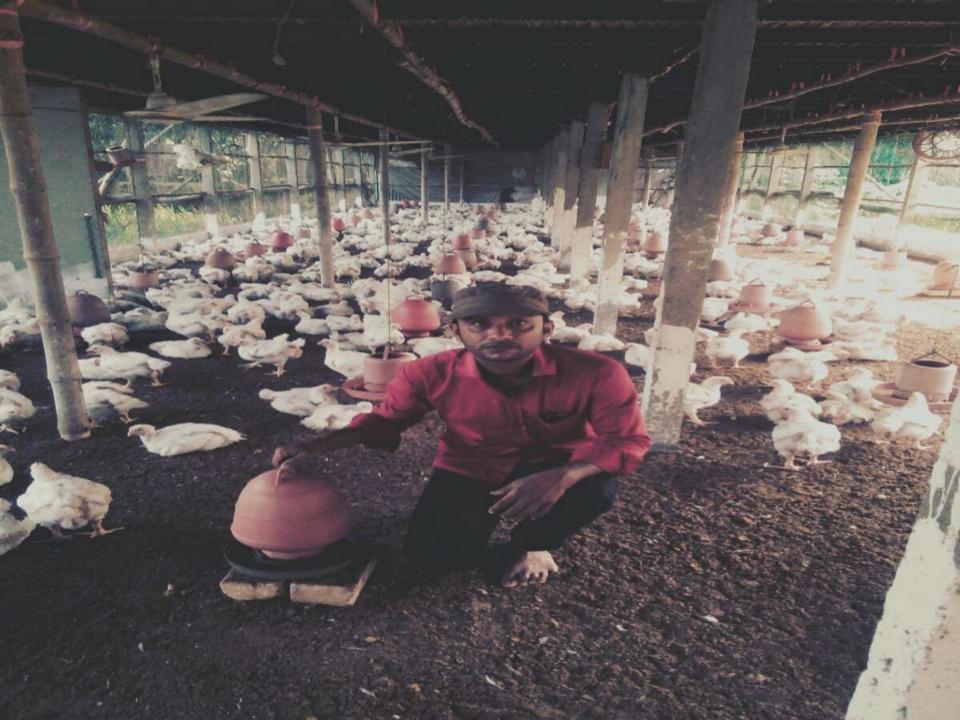

| Proposed Nobin Udyokta Business Info              |   |                                                                                                                                                                                                                                                                                                                                                                   |  |  |  |
|---------------------------------------------------|---|-------------------------------------------------------------------------------------------------------------------------------------------------------------------------------------------------------------------------------------------------------------------------------------------------------------------------------------------------------------------|--|--|--|
| Business Name                                     | : | S.R. POLTRY FARM                                                                                                                                                                                                                                                                                                                                                  |  |  |  |
| Location                                          | : | Sarosati, Ramshing, Munshiganj                                                                                                                                                                                                                                                                                                                                    |  |  |  |
| Total Investment in BDT                           | : | BDT 360,000/-                                                                                                                                                                                                                                                                                                                                                     |  |  |  |
| Financing                                         | : | Self BDT 300,000(from existing business) 83% Required Investment BDT 60,000(as equity) 17%                                                                                                                                                                                                                                                                        |  |  |  |
| Present salary/drawings from business (estimates) | : | BDT 5,000                                                                                                                                                                                                                                                                                                                                                         |  |  |  |
| Proposed Salary                                   | : | BDT 5,000                                                                                                                                                                                                                                                                                                                                                         |  |  |  |
| Size of shop                                      | : | 70 ft x 20 ft= 1400 square ft                                                                                                                                                                                                                                                                                                                                     |  |  |  |
| Security of the shop                              | : | -                                                                                                                                                                                                                                                                                                                                                                 |  |  |  |
| Implementation                                    | : | <ul> <li>The business is planned to be scaled up by investment in existing goods like Polti, etc.</li> <li>Average 20% gain on sale.</li> <li>The business is operating by entrepreneur. Existing one employee.</li> <li>He is doing his business in own place.</li> <li>Collects goods from Dhalagou Bazar.</li> <li>Agreed grace period is 3 months.</li> </ul> |  |  |  |

# Pictures