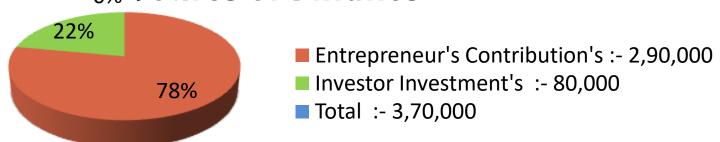

| Proposed Nobin Udyokta Business Info              |   |                                                                                                                                                                                                                                                                    |  |  |
|---------------------------------------------------|---|--------------------------------------------------------------------------------------------------------------------------------------------------------------------------------------------------------------------------------------------------------------------|--|--|
| Business Name                                     | : | JEWEL DAIRY FARM                                                                                                                                                                                                                                                   |  |  |
| Location                                          | : | Modonmohonpur, Nawabgonj,Dhaka                                                                                                                                                                                                                                     |  |  |
| Total Investment in BDT                           | : | BDT 3,70,000/-                                                                                                                                                                                                                                                     |  |  |
| Financing                                         | : | Self BDT 2,90,000/- (from existing business) 81%<br>Required Investment BDT 80,000/- (as equity) 19%                                                                                                                                                               |  |  |
| Present salary/drawings from business (estimates) | : | BDT 5,000                                                                                                                                                                                                                                                          |  |  |
| Proposed Salary                                   | : | BDT 5,000                                                                                                                                                                                                                                                          |  |  |
| Size of shop                                      | : | 15 ft x 10 ft= 150 square ft                                                                                                                                                                                                                                       |  |  |
| Implementation                                    | : | <ul> <li>He has 3 Cow,1 ,1 Calf in his farm.</li> <li>The business is operating by entrepreneur. Existing no employee.</li> <li>The farm is owned.</li> <li>Collects goods from Shivrampur &amp; Joypara Hat.</li> <li>Agreed grace period is 3 months.</li> </ul> |  |  |

| Investment Breakdown               |    |        |          |          |        |        |          |
|------------------------------------|----|--------|----------|----------|--------|--------|----------|
| Existing                           |    |        |          | Proposed |        |        |          |
| Particulars Qty. Unit Price Amount |    |        |          | Qty.     | Unit   | Amount | Proposed |
|                                    |    |        | (BDT)    |          | Price  | (BDT)  | Total    |
| Cow                                | 03 | 80,000 | 2,40,000 | 1        | 80,000 | 80,000 | 3,20,000 |
| Calf                               | 01 | 50,000 | 50,000   |          |        |        | 50,000   |
| Total                              |    |        | 2,90,000 |          |        | 80,000 | 3,70,000 |