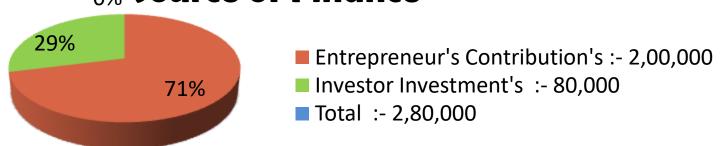

| Proposed Nobin Udyokta Business Info              |   |                                                                                                                                                                                                                                                                                                                              |  |  |  |
|---------------------------------------------------|---|------------------------------------------------------------------------------------------------------------------------------------------------------------------------------------------------------------------------------------------------------------------------------------------------------------------------------|--|--|--|
| Business Name                                     | : | SABBIR ENGENERING WORKSHOP                                                                                                                                                                                                                                                                                                   |  |  |  |
| Location                                          | : | Aouna bazar, Nawabgonj,Dhaka                                                                                                                                                                                                                                                                                                 |  |  |  |
| Total Investment in BDT                           | : | BDT 2,80,000/-                                                                                                                                                                                                                                                                                                               |  |  |  |
| Financing                                         | : | Self BDT 2,00,000/- (from existing business) 71% Required Investment BDT 80,000/- (as equity) 29%                                                                                                                                                                                                                            |  |  |  |
| Present salary/drawings from business (estimates) | : | BDT 5,000                                                                                                                                                                                                                                                                                                                    |  |  |  |
| Proposed Salary                                   | : | BDT 5,000                                                                                                                                                                                                                                                                                                                    |  |  |  |
| Size of shop                                      | : | 15 ft x 10 ft= 150 square ft                                                                                                                                                                                                                                                                                                 |  |  |  |
| Implementation                                    | : | <ul> <li>The business is planned to be scaled up by investment in exixtgng goods like door, showcase, bed etc.</li> <li>The business is operating by entrepreneur. Existing no employee.</li> <li>The business is in rent place.</li> <li>Collects goods from Nwabgonj.</li> <li>Agreed grace period is 3 months.</li> </ul> |  |  |  |

| Investment Breakdown |      |                   |          |      |          |        |          |  |
|----------------------|------|-------------------|----------|------|----------|--------|----------|--|
| Existing             |      |                   |          |      | Proposed |        |          |  |
| Particulars          | Qty. | <b>Unit Price</b> | Amount   | Qty. | Unit     | Amount | Proposed |  |
|                      |      |                   | (BDT)    |      | Price    | (BDT)  | Total    |  |
| Door                 | 02   | 40,000            | 80,000   |      |          |        | 80,000   |  |
| Showcase             | 01   | 10,000            |          |      |          |        |          |  |
| Sheet                |      |                   | 27,000   |      |          | 80,000 | 1,07000  |  |
| Welding machine      | 02   | 30,000            | 60,000   |      |          |        | 60,000   |  |
| Drill machine        | 01   | 20,000            | 20,000   |      |          |        | 20,000   |  |
| Grander machine      | 01   | 3,000             | 3,000    |      |          |        | 3,000    |  |
| Total                |      |                   | 2,00,000 |      |          | 80,000 | 2,80,000 |  |