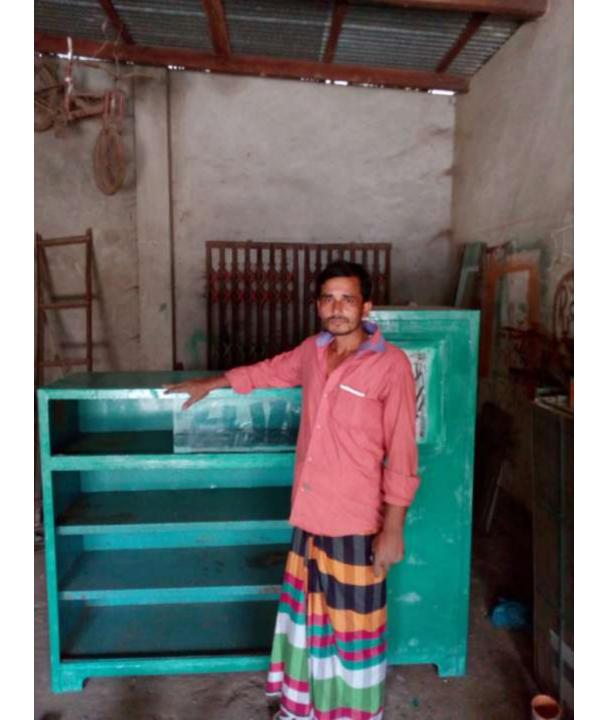

| Proposed Nobin Udyokta Business Info              |   |                                                                                                                                                                                                                                                                                                                              |  |  |  |
|---------------------------------------------------|---|------------------------------------------------------------------------------------------------------------------------------------------------------------------------------------------------------------------------------------------------------------------------------------------------------------------------------|--|--|--|
| Business Name                                     | : | SABBIR ENGENERING WORKSHOP                                                                                                                                                                                                                                                                                                   |  |  |  |
| Location                                          | : | Aouna bazar, Nawabgonj,Dhaka                                                                                                                                                                                                                                                                                                 |  |  |  |
| Total Investment in BDT                           | : | BDT 2,80,000/-                                                                                                                                                                                                                                                                                                               |  |  |  |
| Financing                                         | : | Self BDT 2,00,000/- (from existing business) 71% Required Investment BDT 80,000/- (as equity) 29%                                                                                                                                                                                                                            |  |  |  |
| Present salary/drawings from business (estimates) | : | BDT 5,000                                                                                                                                                                                                                                                                                                                    |  |  |  |
| Proposed Salary                                   | : | BDT 5,000                                                                                                                                                                                                                                                                                                                    |  |  |  |
| Size of shop                                      | : | 15 ft x 10 ft= 150 square ft                                                                                                                                                                                                                                                                                                 |  |  |  |
| Implementation                                    | : | <ul> <li>The business is planned to be scaled up by investment in exixtgng goods like door, showcase, bed etc.</li> <li>The business is operating by entrepreneur. Existing no employee.</li> <li>The business is in rent place.</li> <li>Collects goods from Nwabgonj.</li> <li>Agreed grace period is 3 months.</li> </ul> |  |  |  |

| Investment Breakdown |      |                   |          |      |          |        |          |  |
|----------------------|------|-------------------|----------|------|----------|--------|----------|--|
| Existing             |      |                   |          |      | Proposed |        |          |  |
| Particulars          | Qty. | <b>Unit Price</b> | Amount   | Qty. | Unit     | Amount | Proposed |  |
|                      |      |                   | (BDT)    |      | Price    | (BDT)  | Total    |  |
| Door                 | 02   | 40,000            | 80,000   |      |          |        | 80,000   |  |
| Showcase             | 01   | 10,000            |          |      |          |        |          |  |
| Sheet                |      |                   | 27,000   |      |          | 80,000 | 1,07000  |  |
| Welding machine      | 02   | 30,000            | 60,000   |      |          |        | 60,000   |  |
| Drill machine        | 01   | 20,000            | 20,000   |      |          |        | 20,000   |  |
| Grander machine      | 01   | 3,000             | 3,000    |      |          |        | 3,000    |  |
| Total                |      |                   | 2,00,000 |      |          | 80,000 | 2,80,000 |  |