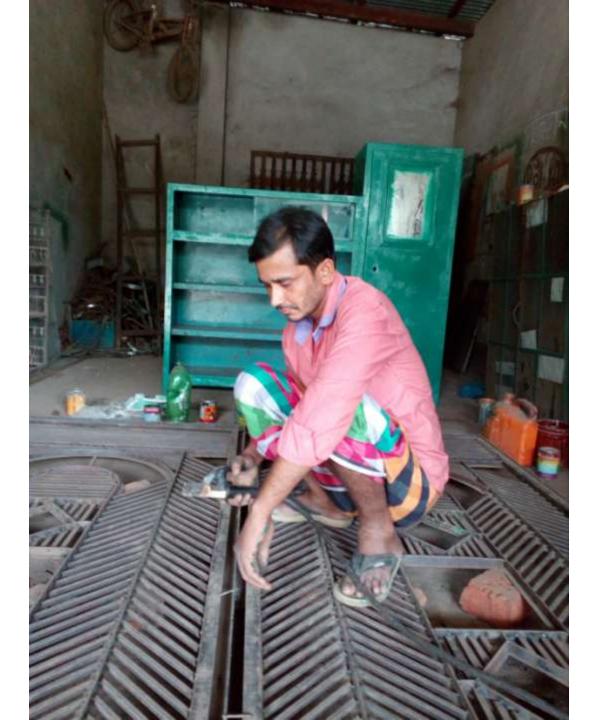

| Proposed Nobin Udyokta Business Info              |   |                                                                                                                                                                                                                                                                                                                              |  |  |  |
|---------------------------------------------------|---|------------------------------------------------------------------------------------------------------------------------------------------------------------------------------------------------------------------------------------------------------------------------------------------------------------------------------|--|--|--|
| Business Name                                     | : | SABBIR ENGENERING WORKSHOP                                                                                                                                                                                                                                                                                                   |  |  |  |
| Location                                          | : | Aouna bazar, Nawabgonj,Dhaka                                                                                                                                                                                                                                                                                                 |  |  |  |
| Total Investment in BDT                           | : | BDT 2,80,000/-                                                                                                                                                                                                                                                                                                               |  |  |  |
| Financing                                         | : | Self BDT 2,00,000/- (from existing business) 71% Required Investment BDT 80,000/- (as equity) 29%                                                                                                                                                                                                                            |  |  |  |
| Present salary/drawings from business (estimates) | : | BDT 5,000                                                                                                                                                                                                                                                                                                                    |  |  |  |
| Proposed Salary                                   | : | BDT 5,000                                                                                                                                                                                                                                                                                                                    |  |  |  |
| Size of shop                                      | : | 15 ft x 10 ft= 150 square ft                                                                                                                                                                                                                                                                                                 |  |  |  |
| Implementation                                    | : | <ul> <li>The business is planned to be scaled up by investment in exixtgng goods like door, showcase, bed etc.</li> <li>The business is operating by entrepreneur. Existing no employee.</li> <li>The business is in rent place.</li> <li>Collects goods from Nwabgonj.</li> <li>Agreed grace period is 3 months.</li> </ul> |  |  |  |