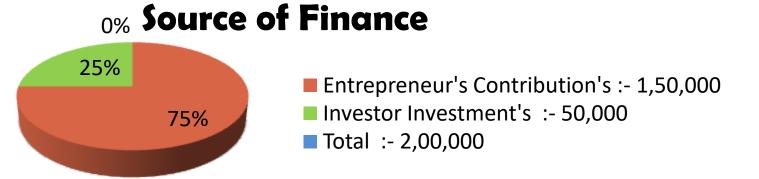

| Proposed Nobin Udyokta Business Info              |                                                                                                                                                                                                                                                              |                                                                                                   |  |  |
|---------------------------------------------------|--------------------------------------------------------------------------------------------------------------------------------------------------------------------------------------------------------------------------------------------------------------|---------------------------------------------------------------------------------------------------|--|--|
| Business Name                                     | :                                                                                                                                                                                                                                                            | VAIVAI DAIRY FARM                                                                                 |  |  |
| Location                                          | :                                                                                                                                                                                                                                                            | West barha, Nawabgonj,Dhaka                                                                       |  |  |
| Total Investment in BDT                           | :                                                                                                                                                                                                                                                            | BDT 2,00,000/-                                                                                    |  |  |
| Financing                                         | :                                                                                                                                                                                                                                                            | Self BDT 1,50,000/- (from existing business) 75% Required Investment BDT 50,000/- (as equity) 25% |  |  |
| Present salary/drawings from business (estimates) | :                                                                                                                                                                                                                                                            | BDT 5,000                                                                                         |  |  |
| Proposed Salary                                   | :                                                                                                                                                                                                                                                            | BDT 5,000                                                                                         |  |  |
| Size of shop                                      | :                                                                                                                                                                                                                                                            | 15 ft x 10 ft= 150 square ft                                                                      |  |  |
| Implementation                                    | <ul> <li>He has 2 Cox And 1 Calf in his farm.</li> <li>The business is operating by entrepreneur. Existing no em</li> <li>The farm is owned.</li> <li>Collects goods from Shivrampur &amp; Joypara Hat.</li> <li>Agreed grace period is 3 months.</li> </ul> |                                                                                                   |  |  |