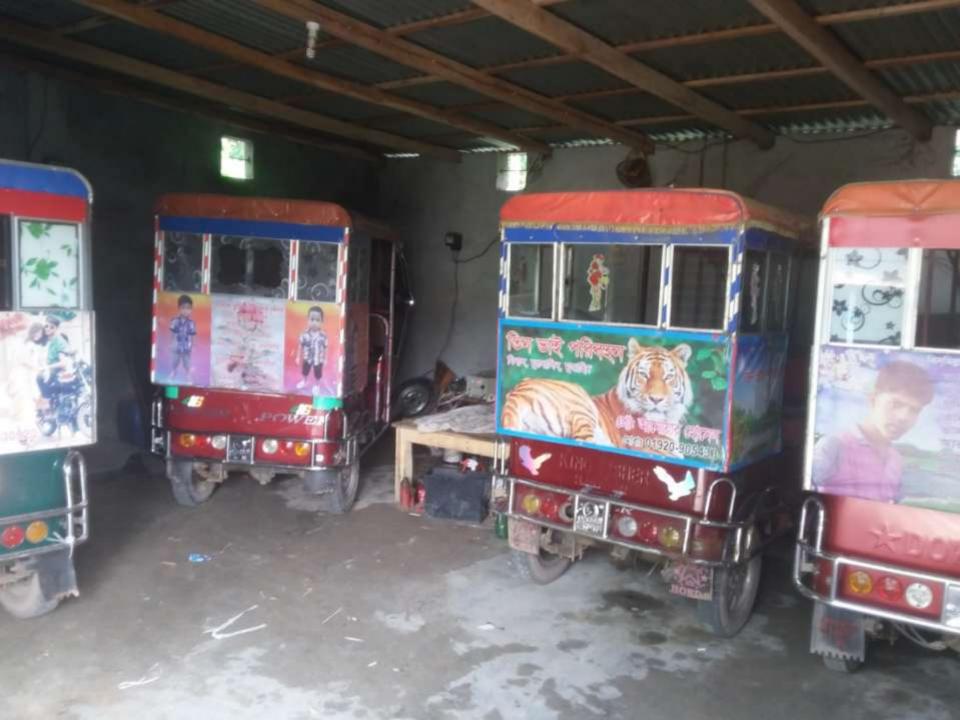

| Proposed Nobin Udyokta Business Info              |   |                                                                                                                                                                                                                                                                                                                                                   |  |  |  |
|---------------------------------------------------|---|---------------------------------------------------------------------------------------------------------------------------------------------------------------------------------------------------------------------------------------------------------------------------------------------------------------------------------------------------|--|--|--|
| Business Name                                     | : | MAYER DOA AUTO GARAGE & SERVICING CENTRE                                                                                                                                                                                                                                                                                                          |  |  |  |
| Location                                          | : | Bardhanpara,near Gramee bank, Nawabganj, Dhaka.                                                                                                                                                                                                                                                                                                   |  |  |  |
| Total Investment in BDT                           | : | BDT 370,000/-                                                                                                                                                                                                                                                                                                                                     |  |  |  |
| Financing                                         | : | Self BDT 3,20,000(from existing business) 80%                                                                                                                                                                                                                                                                                                     |  |  |  |
|                                                   |   | Required Investment BDT 50,000(as equity) 20 %                                                                                                                                                                                                                                                                                                    |  |  |  |
| Present salary/drawings from business (estimates) | : | BDT 5,000                                                                                                                                                                                                                                                                                                                                         |  |  |  |
| Proposed Salary                                   | : | BDT 5,000                                                                                                                                                                                                                                                                                                                                         |  |  |  |
| Size of shop                                      | : | 15 ft x 15 ft= 225 square ft                                                                                                                                                                                                                                                                                                                      |  |  |  |
| Security of the shop                              | : | 20,000/-                                                                                                                                                                                                                                                                                                                                          |  |  |  |
| Implementation                                    | : | <ul> <li>The business is planned to be scaled up by investment in existing goods like; Auto &amp; Servicing etc.</li> <li>Average 40% gain on sale.</li> <li>The business is operating by entrepreneur.</li> <li>He is doing his business in rent place.</li> <li>Collects goods from Dhaka.</li> <li>Agreed grace period is 3 months.</li> </ul> |  |  |  |