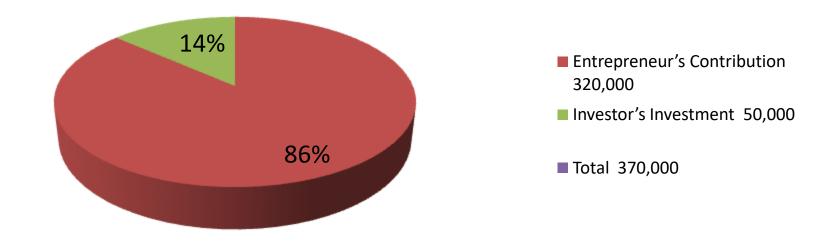

| Proposed Nobin Udyokta Business Info              |   |                                                                                                                                                                                                                                                                                                                                                   |  |  |  |
|---------------------------------------------------|---|---------------------------------------------------------------------------------------------------------------------------------------------------------------------------------------------------------------------------------------------------------------------------------------------------------------------------------------------------|--|--|--|
| Business Name                                     | : | MAYER DOA AUTO GARAGE & SERVICING CENTRE                                                                                                                                                                                                                                                                                                          |  |  |  |
| Location                                          | : | Bardhanpara,near Gramee bank, Nawabganj, Dhaka.                                                                                                                                                                                                                                                                                                   |  |  |  |
| Total Investment in BDT                           | : | BDT 370,000/-                                                                                                                                                                                                                                                                                                                                     |  |  |  |
| Financing                                         | : | Self BDT 3,20,000(from existing business) 80%                                                                                                                                                                                                                                                                                                     |  |  |  |
|                                                   |   | Required Investment BDT 50,000(as equity) 20 %                                                                                                                                                                                                                                                                                                    |  |  |  |
| Present salary/drawings from business (estimates) | : | BDT 5,000                                                                                                                                                                                                                                                                                                                                         |  |  |  |
| Proposed Salary                                   | : | BDT 5,000                                                                                                                                                                                                                                                                                                                                         |  |  |  |
| Size of shop                                      | : | 15 ft x 15 ft= 225 square ft                                                                                                                                                                                                                                                                                                                      |  |  |  |
| Security of the shop                              | : | 20,000/-                                                                                                                                                                                                                                                                                                                                          |  |  |  |
| Implementation                                    | : | <ul> <li>The business is planned to be scaled up by investment in existing goods like; Auto &amp; Servicing etc.</li> <li>Average 40% gain on sale.</li> <li>The business is operating by entrepreneur.</li> <li>He is doing his business in rent place.</li> <li>Collects goods from Dhaka.</li> <li>Agreed grace period is 3 months.</li> </ul> |  |  |  |

| Investment Breakdown |      |          |          |                        |          |        |          |  |
|----------------------|------|----------|----------|------------------------|----------|--------|----------|--|
| Existing             |      |          |          |                        | Proposed |        |          |  |
| <b>Particulars</b>   | Qty. | Unit     | Amount   | Qty. Unit Amount Propo |          |        | Proposed |  |
|                      |      | Price    | (BDT)    |                        | Price    | (BDT)  | Total    |  |
| Auto                 | 03   | 1,00,000 | 3,00,000 | 01                     | 50,000   | 50,000 | 3,50,000 |  |
| Others               |      |          | 20,000   |                        |          |        | 20,000   |  |
| Total                |      |          | 3,20,000 |                        |          | 50,000 | 370,000  |  |