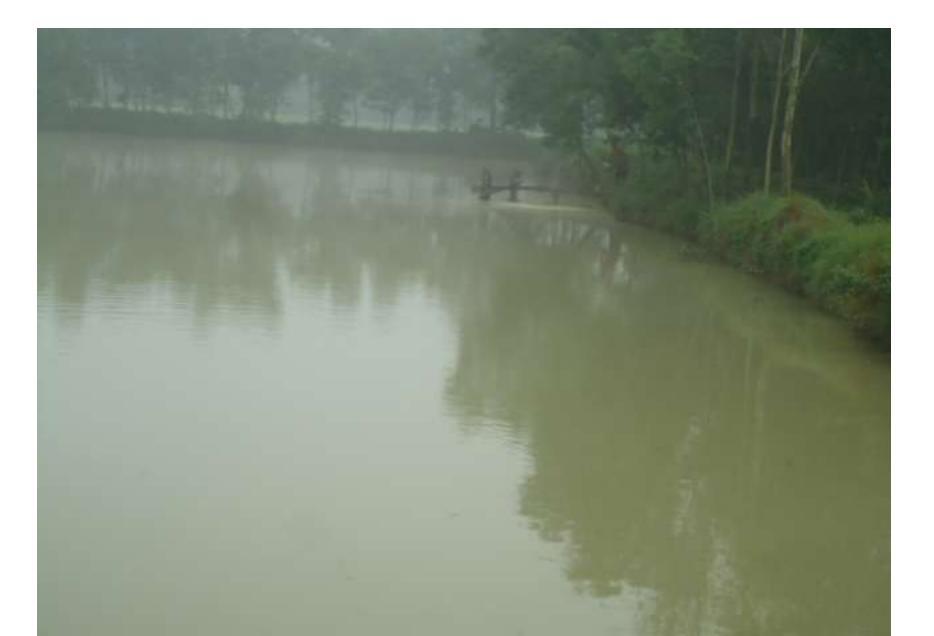

| Proposed Nobin Udyokta Business Info              |   |                                                                                                                                                                                                                                                                                                                                                            |  |  |  |
|---------------------------------------------------|---|------------------------------------------------------------------------------------------------------------------------------------------------------------------------------------------------------------------------------------------------------------------------------------------------------------------------------------------------------------|--|--|--|
| Business Name                                     | : | RANA MOTSO KHAMAR                                                                                                                                                                                                                                                                                                                                          |  |  |  |
| Location                                          | : | Kalidas                                                                                                                                                                                                                                                                                                                                                    |  |  |  |
| Total Investment in BDT                           | : | BDT 180,000/-                                                                                                                                                                                                                                                                                                                                              |  |  |  |
| Financing                                         | : | Self BDT 100,000/- (from existing business) 50% Required Investment BDT 80,000/- (as equity) 50%                                                                                                                                                                                                                                                           |  |  |  |
| Present salary/drawings from business (estimates) | : | BDT 5,000                                                                                                                                                                                                                                                                                                                                                  |  |  |  |
| Proposed Salary                                   | : | BDT 5,000                                                                                                                                                                                                                                                                                                                                                  |  |  |  |
| Size of shop                                      | : | 1.5 acre                                                                                                                                                                                                                                                                                                                                                   |  |  |  |
| Implementation                                    | : | <ul> <li>The business is planned to be scaled up by investment in fish minnows</li> <li>Average gain on 35% sale.</li> <li>The business is operating by entrepreneur. Existing no employee.</li> <li>None employee will be appointed.</li> <li>The shop is rented.</li> <li>Collects goods from Bogra</li> <li>Agreed grace period is 3 months.</li> </ul> |  |  |  |