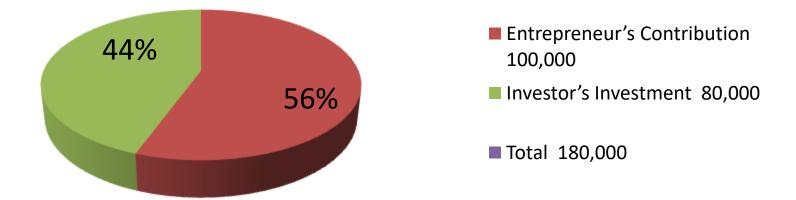

| Proposed Nobin Udyokta Business Info              |   |                                                                                                                                                                                                                                                                                                                                                            |  |  |  |
|---------------------------------------------------|---|------------------------------------------------------------------------------------------------------------------------------------------------------------------------------------------------------------------------------------------------------------------------------------------------------------------------------------------------------------|--|--|--|
| Business Name                                     | : | RANA MOTSO KHAMAR                                                                                                                                                                                                                                                                                                                                          |  |  |  |
| Location                                          | : | Kalidas                                                                                                                                                                                                                                                                                                                                                    |  |  |  |
| Total Investment in BDT                           | : | BDT 180,000/-                                                                                                                                                                                                                                                                                                                                              |  |  |  |
| Financing                                         | : | Self BDT 100,000/- (from existing business) 50% Required Investment BDT 80,000/- (as equity) 50%                                                                                                                                                                                                                                                           |  |  |  |
| Present salary/drawings from business (estimates) | : | BDT 5,000                                                                                                                                                                                                                                                                                                                                                  |  |  |  |
| Proposed Salary                                   | : | BDT 5,000                                                                                                                                                                                                                                                                                                                                                  |  |  |  |
| Size of shop                                      | : | 1.5 acre                                                                                                                                                                                                                                                                                                                                                   |  |  |  |
| Implementation                                    | : | <ul> <li>The business is planned to be scaled up by investment in fish minnows</li> <li>Average gain on 35% sale.</li> <li>The business is operating by entrepreneur. Existing no employee.</li> <li>None employee will be appointed.</li> <li>The shop is rented.</li> <li>Collects goods from Bogra</li> <li>Agreed grace period is 3 months.</li> </ul> |  |  |  |

| Investment Breakdown |        |            |              |      |            |                 |                |
|----------------------|--------|------------|--------------|------|------------|-----------------|----------------|
|                      | Existi | ng         |              |      | F          | Proposed        |                |
| Particulars          | Qty.   | Unit Price | Amount (BDT) | Qty. | Unit Price | Amount<br>(BDT) | Proposed Total |
| Fish                 |        |            | 100,000      |      |            | 80000           | 180000         |
|                      | 0      | 0          | 100,000      |      |            | 80000           | 180000         |