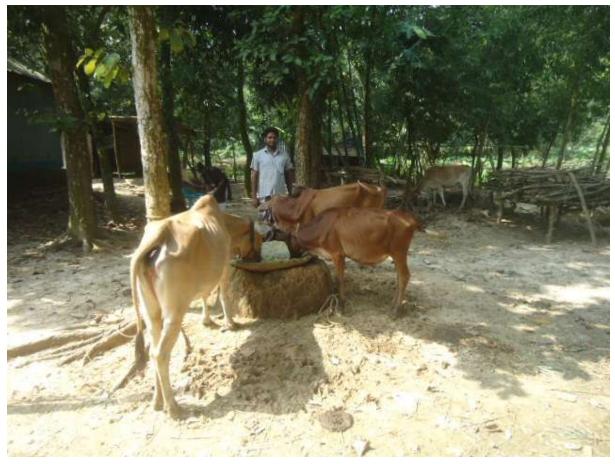

### Proposed NU Business Name: FAZLUL HAQUE DAIRY FARM



Project identification and prepared by: Sujat Ali, Shokipur Unite

Project verified by:MD Sumsul Arifin



| Brief Bio of The Proposed Nobin Udyokta                                                                        |        |                                                                                                                                                                                |  |  |  |  |  |
|----------------------------------------------------------------------------------------------------------------|--------|--------------------------------------------------------------------------------------------------------------------------------------------------------------------------------|--|--|--|--|--|
| Name