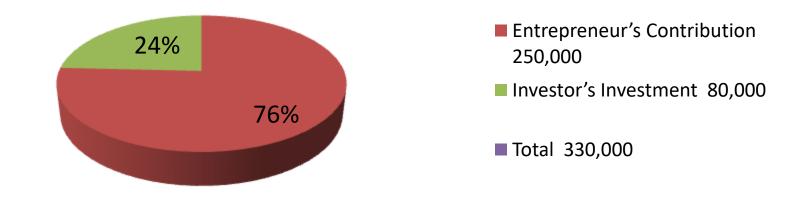

| Investment Breakdown  |   |       |                 |      |               |                 |                   |  |
|-----------------------|---|-------|-----------------|------|---------------|-----------------|-------------------|--|
| Existing              |   |       |                 |      | Proposed      |                 |                   |  |
| Particulars Qty. Unit |   |       | Amount<br>(BDT) | Qty. | Unit<br>Price | Amount<br>(BDT) | Proposed<br>Total |  |
| Cow                   | 3 | 50000 | 150000          | 1    | 80000         | 80,000          | 80,000            |  |
| Calf                  | 1 | 50000 | 50000           |      |               |                 |                   |  |
| Total                 | 8 |       | 200000          | 1    |               | 80,000          | 80,000            |  |