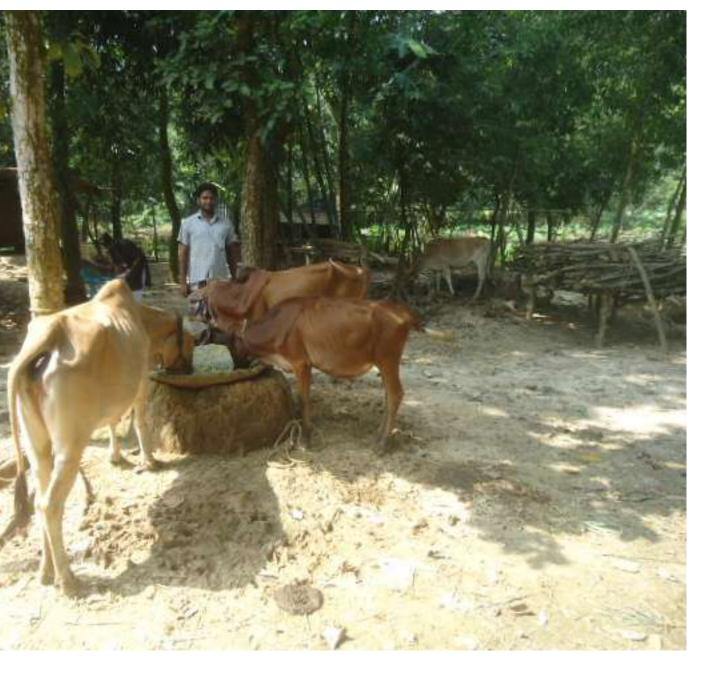

| Proposed Nobin Udyokta Business Info              |   |                                                                                                                                                                                                                                                                                                                                                       |  |  |  |  |
|---------------------------------------------------|---|-------------------------------------------------------------------------------------------------------------------------------------------------------------------------------------------------------------------------------------------------------------------------------------------------------------------------------------------------------|--|--|--|--|
| Business Name                                     | : | FAZLUL HAQUE DAIRY FARM                                                                                                                                                                                                                                                                                                                               |  |  |  |  |
| Location                                          | : | Botol Baite, Tangail                                                                                                                                                                                                                                                                                                                                  |  |  |  |  |
| Total Investment in BDT                           | : | BDT 280000/-                                                                                                                                                                                                                                                                                                                                          |  |  |  |  |
| Financing                                         | : | Self BDT 200,000(from existing business) 85 % Required Investment BDT 80,000(as equity) 15 %                                                                                                                                                                                                                                                          |  |  |  |  |
| Present salary/drawings from business (estimates) | : | BDT 5,000                                                                                                                                                                                                                                                                                                                                             |  |  |  |  |
| Proposed Salary                                   | : | BDT 5,000                                                                                                                                                                                                                                                                                                                                             |  |  |  |  |
| Size of shop                                      | : | 12ft x 12 ft= 144 square ft                                                                                                                                                                                                                                                                                                                           |  |  |  |  |
| Security of the shop                              | : | Nil                                                                                                                                                                                                                                                                                                                                                   |  |  |  |  |
| Implementation                                    | : | <ul> <li>The business is planned to be scaled up by investment in existing goods like; Cow</li> <li>Average 12-13 gain on sale.</li> <li>The business is operating by entrepreneur. Existing no employee.</li> <li>He is doing his business in own place.</li> <li>Collects goods from kalidash.</li> <li>Agreed grace period is 3 months.</li> </ul> |  |  |  |  |

# Pictures