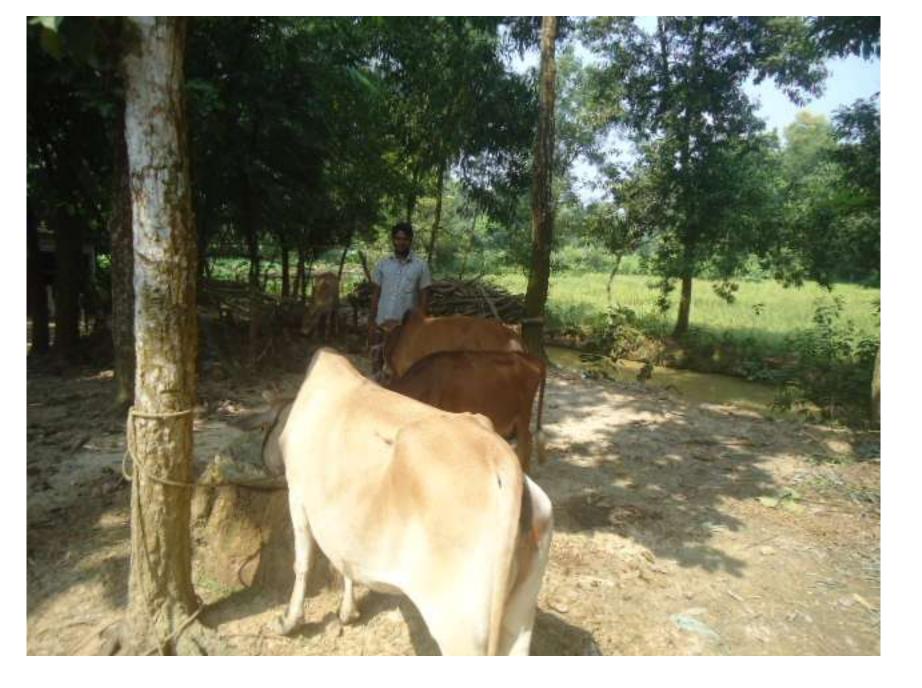

| Proposed Nobin Udyokta Business Info              |   |                                                                                                                                                                                                                                                                                                                                                       |  |  |  |  |
|---------------------------------------------------|---|-------------------------------------------------------------------------------------------------------------------------------------------------------------------------------------------------------------------------------------------------------------------------------------------------------------------------------------------------------|--|--|--|--|
| Business Name                                     | : | FAZLUL HAQUE DAIRY FARM                                                                                                                                                                                                                                                                                                                               |  |  |  |  |
| Location                                          | : | Botol Baite, Tangail                                                                                                                                                                                                                                                                                                                                  |  |  |  |  |
| Total Investment in BDT                           | : | BDT 280000/-                                                                                                                                                                                                                                                                                                                                          |  |  |  |  |
| Financing                                         | : | Self BDT 200,000(from existing business) 85 % Required Investment BDT 80,000(as equity) 15 %                                                                                                                                                                                                                                                          |  |  |  |  |
| Present salary/drawings from business (estimates) | : | BDT 5,000                                                                                                                                                                                                                                                                                                                                             |  |  |  |  |
| Proposed Salary                                   | : | BDT 5,000                                                                                                                                                                                                                                                                                                                                             |  |  |  |  |
| Size of shop                                      | : | 12ft x 12 ft= 144 square ft                                                                                                                                                                                                                                                                                                                           |  |  |  |  |
| Security of the shop                              | : | Nil                                                                                                                                                                                                                                                                                                                                                   |  |  |  |  |
| Implementation                                    | : | <ul> <li>The business is planned to be scaled up by investment in existing goods like; Cow</li> <li>Average 12-13 gain on sale.</li> <li>The business is operating by entrepreneur. Existing no employee.</li> <li>He is doing his business in own place.</li> <li>Collects goods from kalidash.</li> <li>Agreed grace period is 3 months.</li> </ul> |  |  |  |  |

# Pictures