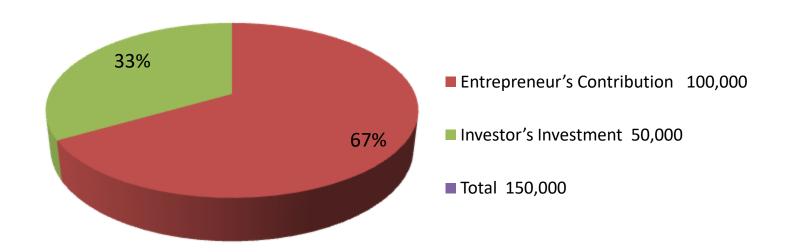

| Proposed Nobin Udyokta Business Info              |   |                                                                                                                                                                                                                                                                                                                                                                                                        |  |  |
|---------------------------------------------------|---|--------------------------------------------------------------------------------------------------------------------------------------------------------------------------------------------------------------------------------------------------------------------------------------------------------------------------------------------------------------------------------------------------------|--|--|
| Business Name                                     | : | BIVAS SUTRADHAR FURNITURE                                                                                                                                                                                                                                                                                                                                                                              |  |  |
| Location                                          | : | Shakhipur                                                                                                                                                                                                                                                                                                                                                                                              |  |  |
| Total Investment in BDT                           | : | BDT 150,000/-                                                                                                                                                                                                                                                                                                                                                                                          |  |  |
| Financing                                         | : | Self BDT 100,000/- (from existing business) 67%                                                                                                                                                                                                                                                                                                                                                        |  |  |
|                                                   |   | Required Investment BDT 50,000/- (as equity) 33%                                                                                                                                                                                                                                                                                                                                                       |  |  |
| Present salary/drawings from business (estimates) | : | BDT 5,000                                                                                                                                                                                                                                                                                                                                                                                              |  |  |
| Proposed Salary                                   | : | BDT 5,000                                                                                                                                                                                                                                                                                                                                                                                              |  |  |
| Size of shop                                      | : | 12 ft x 25 ft= 300 square ft                                                                                                                                                                                                                                                                                                                                                                           |  |  |
| Implementation                                    | • | <ul> <li>The business is planned to be scaled up by investment in existing goods like Bed, Showcase, Dressing Table, Wood etc</li> <li>Average gain on 30% sale.</li> <li>The business is operating by entrepreneur. Existing 1 employee.</li> <li>None employee will be appointed.</li> <li>The shop is own.</li> <li>Collects goods from Bonki.</li> <li>Agreed grace period is 3 months.</li> </ul> |  |  |