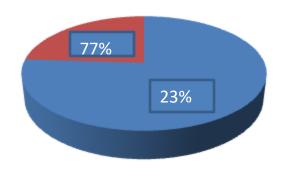

| Proposed Nobin Udyokta Business Info              |   |                                                                                                                                                                                                                                                                                                                                                                                                                      |  |  |  |
|---------------------------------------------------|---|----------------------------------------------------------------------------------------------------------------------------------------------------------------------------------------------------------------------------------------------------------------------------------------------------------------------------------------------------------------------------------------------------------------------|--|--|--|
| Business Name                                     | : | HIMEL STORE                                                                                                                                                                                                                                                                                                                                                                                                          |  |  |  |
| Location                                          | : | Kapashia Bazar, Gazipur                                                                                                                                                                                                                                                                                                                                                                                              |  |  |  |
| Total Investment in BDT                           | : | BDT 2,20,000/-                                                                                                                                                                                                                                                                                                                                                                                                       |  |  |  |
| Financing                                         | : | Self BDT 1,70,000/- (from existing business) 77%                                                                                                                                                                                                                                                                                                                                                                     |  |  |  |
|                                                   |   | Required Investment BDT 50,000/- (as equity) 23%                                                                                                                                                                                                                                                                                                                                                                     |  |  |  |
| Present salary/drawings from business (estimates) | : | BDT 5,000                                                                                                                                                                                                                                                                                                                                                                                                            |  |  |  |
| Proposed Salary                                   | : | BDT 5,000                                                                                                                                                                                                                                                                                                                                                                                                            |  |  |  |
| Size of shop                                      | : | 15 ft x 10 ft= 150 square ft                                                                                                                                                                                                                                                                                                                                                                                         |  |  |  |
| Security of the shop                              | : | BDT 1,00,000                                                                                                                                                                                                                                                                                                                                                                                                         |  |  |  |
| Implementation                                    | : | <ul> <li>The business is planned to be scaled up by investment in existing goods like: Pattrol, Octen, CNG Parts, Bearing, Honda Parts, Piston, Pinium, Class wire etc.</li> <li>Average 20% gain on sales.</li> <li>The business is operated by entrepreneur. Existing no employee.</li> <li>The shop is rented.</li> <li>Collects goods from Bangshal, Dhaka.</li> <li>Agreed grace period is 3 months.</li> </ul> |  |  |  |