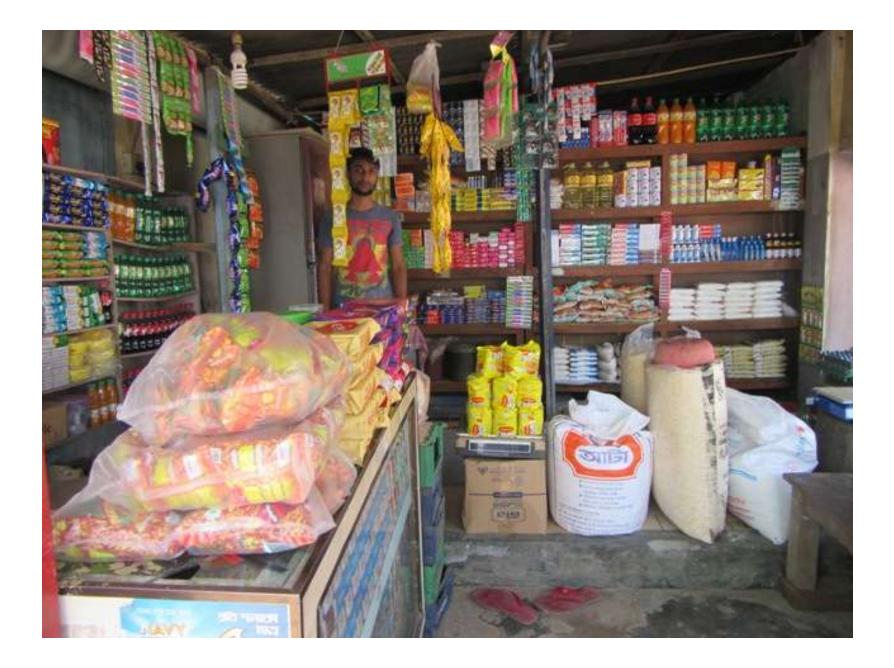

| Proposed Nobin Udyokta Business Info                 |   |                                                                                                                                                                                                                                                                                                                                                                                                                                                                |  |  |  |  |
|------------------------------------------------------|---|----------------------------------------------------------------------------------------------------------------------------------------------------------------------------------------------------------------------------------------------------------------------------------------------------------------------------------------------------------------------------------------------------------------------------------------------------------------|--|--|--|--|
| Business Name                                        | : | SAJIB STORE                                                                                                                                                                                                                                                                                                                                                                                                                                                    |  |  |  |  |
| Location                                             | : | Dasshu Narayanpur Bazar, Kapashia, Gazipur                                                                                                                                                                                                                                                                                                                                                                                                                     |  |  |  |  |
| Total Investment in BDT                              | : | BDT 1,22,700/-                                                                                                                                                                                                                                                                                                                                                                                                                                                 |  |  |  |  |
| Financing                                            | : | Self BDT 62,700 (from existing business) 51%                                                                                                                                                                                                                                                                                                                                                                                                                   |  |  |  |  |
|                                                      |   | Required Investment BDT 60,000 (as equity) 49%                                                                                                                                                                                                                                                                                                                                                                                                                 |  |  |  |  |
| Present salary/drawings<br>from business (estimates) |   | BDT 4,000                                                                                                                                                                                                                                                                                                                                                                                                                                                      |  |  |  |  |
| Proposed Salary                                      | : | BDT 4,000                                                                                                                                                                                                                                                                                                                                                                                                                                                      |  |  |  |  |
| Size of shop                                         | : | 15 ft x 15 ft= 225 square ft                                                                                                                                                                                                                                                                                                                                                                                                                                   |  |  |  |  |
| Security of the shop                                 | : | Nil                                                                                                                                                                                                                                                                                                                                                                                                                                                            |  |  |  |  |
| Implementation                                       | : | <ul> <li>The business is planned to be scaled up by investment in existing goods like: Bakery, Egg, Cold Drinks, Soap, Detergent, Confectionary, Salt, Flour, Sugar, Oil, Muri, Flexiload etc</li> <li>Average 15 % gain on sale.</li> <li>The business is operating by entrepreneur. Existing no employee.</li> <li>He is doing his business in own place.</li> <li>Collects goods from Kapasia, Gazipur</li> <li>Agreed grace period is 3 months.</li> </ul> |  |  |  |  |