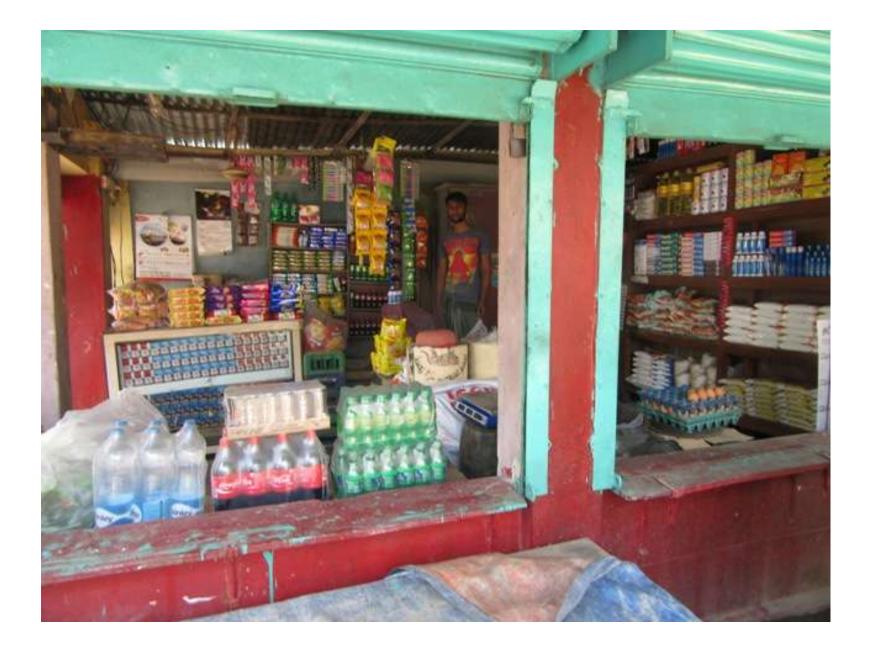

| Proposed Nobin Udyokta Business Info                 |   |                                                                                                                                                                                                                                                                                                                                                                                                                                                                |  |  |  |  |
|------------------------------------------------------|---|----------------------------------------------------------------------------------------------------------------------------------------------------------------------------------------------------------------------------------------------------------------------------------------------------------------------------------------------------------------------------------------------------------------------------------------------------------------|--|--|--|--|
| Business Name                                        | : | SAJIB STORE                                                                                                                                                                                                                                                                                                                                                                                                                                                    |  |  |  |  |
| Location                                             | : | Dasshu Narayanpur Bazar, Kapashia, Gazipur                                                                                                                                                                                                                                                                                                                                                                                                                     |  |  |  |  |
| Total Investment in BDT                              | : | BDT 1,22,700/-                                                                                                                                                                                                                                                                                                                                                                                                                                                 |  |  |  |  |
| Financing                                            | : | Self BDT 62,700 (from existing business) 51%                                                                                                                                                                                                                                                                                                                                                                                                                   |  |  |  |  |
|                                                      |   | Required Investment BDT 60,000 (as equity) 49%                                                                                                                                                                                                                                                                                                                                                                                                                 |  |  |  |  |
| Present salary/drawings<br>from business (estimates) |   | BDT 4,000                                                                                                                                                                                                                                                                                                                                                                                                                                                      |  |  |  |  |
| Proposed Salary                                      | : | BDT 4,000                                                                                                                                                                                                                                                                                                                                                                                                                                                      |  |  |  |  |
| Size of shop                                         | : | 15 ft x 15 ft= 225 square ft                                                                                                                                                                                                                                                                                                                                                                                                                                   |  |  |  |  |
| Security of the shop                                 | : | Nil                                                                                                                                                                                                                                                                                                                                                                                                                                                            |  |  |  |  |
| Implementation                                       | : | <ul> <li>The business is planned to be scaled up by investment in existing goods like: Bakery, Egg, Cold Drinks, Soap, Detergent, Confectionary, Salt, Flour, Sugar, Oil, Muri, Flexiload etc</li> <li>Average 15 % gain on sale.</li> <li>The business is operating by entrepreneur. Existing no employee.</li> <li>He is doing his business in own place.</li> <li>Collects goods from Kapasia, Gazipur</li> <li>Agreed grace period is 3 months.</li> </ul> |  |  |  |  |

г

| Investment Breakdown |         |            |              |         |                |        |          |  |
|----------------------|---------|------------|--------------|---------|----------------|--------|----------|--|
| Particulars          |         | Existing   |              |         | Proposed Total |        |          |  |
| Qty Unit Price       |         | Unit Price | Amount (BDT) | Qty     | Unit Price     | Amount | (BDT)    |  |
|                      |         |            |              |         |                | (BDT)  |          |  |
| Bakery Items         | -       | -          | 5,000        | -       | -              | 10,000 | 15,000   |  |
| Egg                  | 5 case  | 200        | 1,000        | 5 case  | 200            | 1,000  | 2,000    |  |
| Soft Drinks          | 10 case | 450        | 4,500        | 10 case | 450            | 4,500  | 9,000    |  |
| Soap                 | 100     | 50         | 5,000        | -       | -              | -      | 5,000    |  |
| Detergent            | 60      | 50         | 3,000        | -       | -              | -      | 3,000    |  |
| Confectionery        | -       | -          | 7,000        | -       | -              | 10,000 | 17,000   |  |
| Salt                 | 100     | 40         | 4,000        | 100     | 40             | 4,000  | 8,000    |  |
| Flour                | 2 Sacks | 1,400      | 2,800        | 2 Sacks | 1,400          | 2,800  | 5,600    |  |
| Sugar                | 2 Sacks | 2,500      | 5,000        | -       | -              | -      | 5,000    |  |
| Oil                  | 30 kg   | 90         | 2,700        | 50 kg   | 90             | 4,500  | 7,200    |  |
| Soyabin Oil (Bottle) | 15      | 110        | 2,650        | -       | -              | -      | 2,650    |  |
| Muri                 | 3 Sacks | 350        | 1,050        | 3 Sacks | 350            | 1,050  | 2,100    |  |
| Flexiload            | -       | -          | 10,000       | -       | -              | 20,000 | 30,000   |  |
| Other Items          | -       | -          | 10,000       | -       | -              | 2,150  | 12,150   |  |
| Total                |         |            | 62,700       |         |                | 60,000 | 1,22,700 |  |