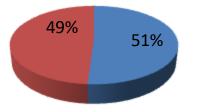

| Proposed Nobin Udyokta Business Info                 |   |                                                                                                                                                                                                                                                                                                                                                                                                                                                                |  |  |  |  |
|------------------------------------------------------|---|----------------------------------------------------------------------------------------------------------------------------------------------------------------------------------------------------------------------------------------------------------------------------------------------------------------------------------------------------------------------------------------------------------------------------------------------------------------|--|--|--|--|
| Business Name                                        | : | SAJIB STORE                                                                                                                                                                                                                                                                                                                                                                                                                                                    |  |  |  |  |
| Location                                             | : | Dasshu Narayanpur Bazar, Kapashia, Gazipur                                                                                                                                                                                                                                                                                                                                                                                                                     |  |  |  |  |
| Total Investment in BDT                              | : | BDT 1,22,700/-                                                                                                                                                                                                                                                                                                                                                                                                                                                 |  |  |  |  |
| Financing                                            | : | Self BDT 62,700 (from existing business) 51%                                                                                                                                                                                                                                                                                                                                                                                                                   |  |  |  |  |
|                                                      |   | Required Investment BDT 60,000 (as equity) 49%                                                                                                                                                                                                                                                                                                                                                                                                                 |  |  |  |  |
| Present salary/drawings<br>from business (estimates) |   | BDT 4,000                                                                                                                                                                                                                                                                                                                                                                                                                                                      |  |  |  |  |
| Proposed Salary                                      | : | BDT 4,000                                                                                                                                                                                                                                                                                                                                                                                                                                                      |  |  |  |  |
| Size of shop                                         | : | 15 ft x 15 ft= 225 square ft                                                                                                                                                                                                                                                                                                                                                                                                                                   |  |  |  |  |
| Security of the shop                                 | : | Nil                                                                                                                                                                                                                                                                                                                                                                                                                                                            |  |  |  |  |
| Implementation                                       | : | <ul> <li>The business is planned to be scaled up by investment in existing goods like: Bakery, Egg, Cold Drinks, Soap, Detergent, Confectionary, Salt, Flour, Sugar, Oil, Muri, Flexiload etc</li> <li>Average 15 % gain on sale.</li> <li>The business is operating by entrepreneur. Existing no employee.</li> <li>He is doing his business in own place.</li> <li>Collects goods from Kapasia, Gazipur</li> <li>Agreed grace period is 3 months.</li> </ul> |  |  |  |  |