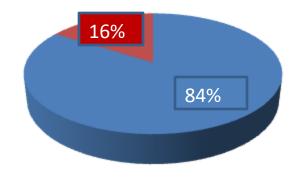

| Proposed Nobin Udyokta Business Info              |   |                                                                                                                                                                                                                                                                                                                                                                                                                                                         |  |  |  |  |
|---------------------------------------------------|---|---------------------------------------------------------------------------------------------------------------------------------------------------------------------------------------------------------------------------------------------------------------------------------------------------------------------------------------------------------------------------------------------------------------------------------------------------------|--|--|--|--|
| Business Name                                     | : | M/S AGIMON NESA SANITARY                                                                                                                                                                                                                                                                                                                                                                                                                                |  |  |  |  |
| Location                                          | : | Amraid Bazar, Gazipur                                                                                                                                                                                                                                                                                                                                                                                                                                   |  |  |  |  |
| Total Investment in BDT                           | : | BDT 6,11,000/-                                                                                                                                                                                                                                                                                                                                                                                                                                          |  |  |  |  |
| Financing                                         | : | Self BDT 5,31,000/- (from existing business) 84%                                                                                                                                                                                                                                                                                                                                                                                                        |  |  |  |  |
|                                                   |   | Required Investment BDT 80,000/- (as equity) 16%                                                                                                                                                                                                                                                                                                                                                                                                        |  |  |  |  |
| Present salary/drawings from business (estimates) | : | BDT 5,000/-                                                                                                                                                                                                                                                                                                                                                                                                                                             |  |  |  |  |
| Proposed Salary                                   | : | BDT 5,000/-                                                                                                                                                                                                                                                                                                                                                                                                                                             |  |  |  |  |
| Size of shop                                      | : | 30ft x 15 ft = 450 sq. ft                                                                                                                                                                                                                                                                                                                                                                                                                               |  |  |  |  |
| Security of the shop                              | : | Nill /-                                                                                                                                                                                                                                                                                                                                                                                                                                                 |  |  |  |  |
| Implementation                                    | : | <ul> <li>The business is planned to be scaled up by investment in existing goods like: Basin, Comot, Motor, Gazi Pipe, Gazi Fittings, Lira Door, G.I. Fittings, Metal Items, Glass, PVC Items, Tiles etc.</li> <li>Average 20% gain on sales.</li> <li>The business is operated by entrepreneur. Existing 01 employee.</li> <li>The shop is rented.</li> <li>Collects goods from Alu Bazar, Dhaka.</li> <li>Agreed grace period is 3 months.</li> </ul> |  |  |  |  |