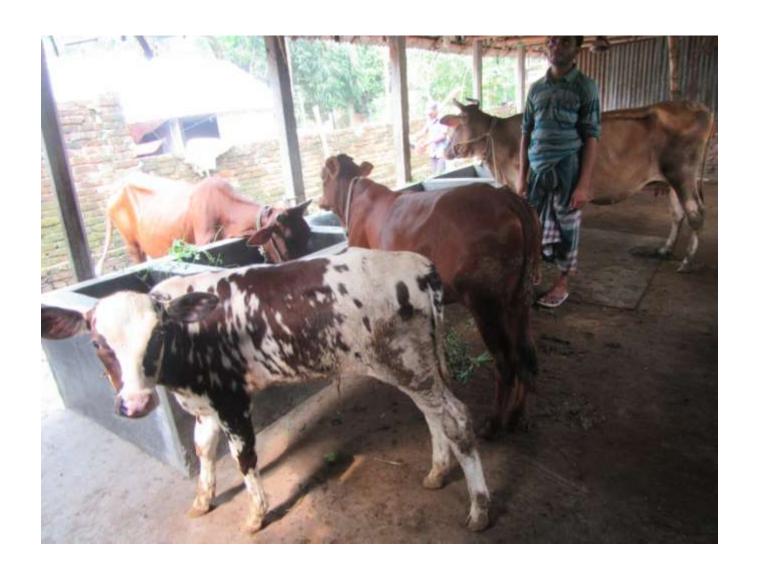

| Proposed Nobin Udyokta Business Info              |   |                                                                                                                                                                                                                                                                                                                    |  |  |
|---------------------------------------------------|---|--------------------------------------------------------------------------------------------------------------------------------------------------------------------------------------------------------------------------------------------------------------------------------------------------------------------|--|--|
| Business Name                                     | : | CHAN MIYA DAIRY FARM                                                                                                                                                                                                                                                                                               |  |  |
| Location                                          | : | Alua                                                                                                                                                                                                                                                                                                               |  |  |
| Total Investment in BDT                           | : | BDT 350,000/-                                                                                                                                                                                                                                                                                                      |  |  |
| Financing                                         | : | Self BDT 300,000/- (from existing business) 86% Required Investment BDT 50,000/- (as equity) 14%                                                                                                                                                                                                                   |  |  |
| Present salary/drawings from business (estimates) | : | BDT 4,000/-                                                                                                                                                                                                                                                                                                        |  |  |
| Proposed Salary                                   | : | BDT 4,000/-                                                                                                                                                                                                                                                                                                        |  |  |
| Size of Farm                                      | : | 20 ft x 10 ft= 200 square ft                                                                                                                                                                                                                                                                                       |  |  |
| Implementation                                    | : | <ul> <li>He has four cows in his farm.</li> <li>Average daily milk production is 09 liter and milk price is BDT 60/</li> <li>The business is operated by entrepreneur. Existing no employee.</li> <li>The farm is owned.</li> <li>Collects cows from Kaliganj</li> <li>Agreed grace period is 3 months.</li> </ul> |  |  |

# Pictures