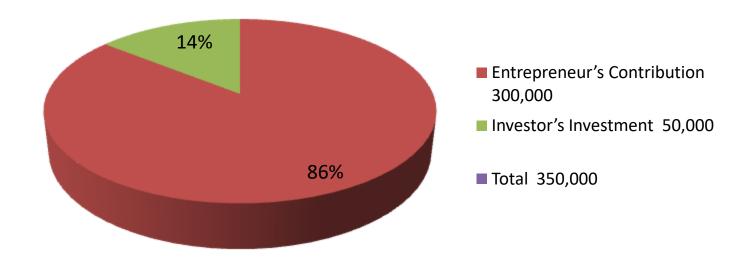

| Investment Breakdown |      |            |                 |          |        |                 |                   |
|----------------------|------|------------|-----------------|----------|--------|-----------------|-------------------|
| Existing             |      |            |                 | Proposed |        |                 |                   |
| Particulars          | Qty. | Unit Price | Amount<br>(BDT) | Qty.     |        | Amount<br>(BDT) | Proposed<br>Total |
| Cow                  | 4    | 75,000     | 300,000         | 1        | 50,000 | 50,000          | 350,000           |
| Total                | 4    | 75000      | 300,000         |          |        | 50,000          | 350000            |