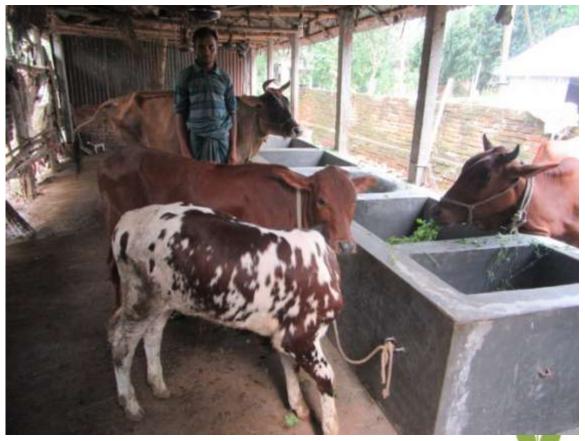

| Proposed Nobin Udyokta Business Info              |   |                                                                                                                                                                                                                                                                                                                    |  |  |
|---------------------------------------------------|---|--------------------------------------------------------------------------------------------------------------------------------------------------------------------------------------------------------------------------------------------------------------------------------------------------------------------|--|--|
| Business Name                                     | : | CHAN MIYA DAIRY FARM                                                                                                                                                                                                                                                                                               |  |  |
| Location                                          | : | Alua                                                                                                                                                                                                                                                                                                               |  |  |
| Total Investment in BDT                           | : | BDT 350,000/-                                                                                                                                                                                                                                                                                                      |  |  |
| Financing                                         | : | Self BDT 300,000/- (from existing business) 86% Required Investment BDT 50,000/- (as equity) 14%                                                                                                                                                                                                                   |  |  |
| Present salary/drawings from business (estimates) | : | BDT 4,000/-                                                                                                                                                                                                                                                                                                        |  |  |
| Proposed Salary                                   | : | BDT 4,000/-                                                                                                                                                                                                                                                                                                        |  |  |
| Size of Farm                                      | : | 20 ft x 10 ft= 200 square ft                                                                                                                                                                                                                                                                                       |  |  |
| Implementation                                    | : | <ul> <li>He has four cows in his farm.</li> <li>Average daily milk production is 09 liter and milk price is BDT 60/</li> <li>The business is operated by entrepreneur. Existing no employee.</li> <li>The farm is owned.</li> <li>Collects cows from Kaliganj</li> <li>Agreed grace period is 3 months.</li> </ul> |  |  |

# Pictures