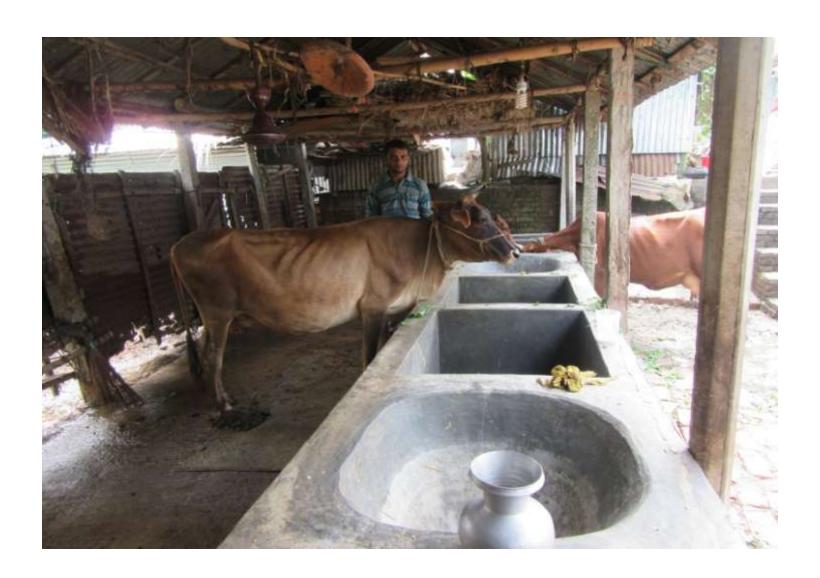

| Proposed Nobin Udyokta Business Info              |   |                                                                                                                                                                                                                                                                                                                    |  |  |
|---------------------------------------------------|---|--------------------------------------------------------------------------------------------------------------------------------------------------------------------------------------------------------------------------------------------------------------------------------------------------------------------|--|--|
| Business Name                                     | : | CHAN MIYA DAIRY FARM                                                                                                                                                                                                                                                                                               |  |  |
| Location                                          | : | Alua                                                                                                                                                                                                                                                                                                               |  |  |
| Total Investment in BDT                           | : | BDT 350,000/-                                                                                                                                                                                                                                                                                                      |  |  |
| Financing                                         | : | Self BDT 300,000/- (from existing business) 86% Required Investment BDT 50,000/- (as equity) 14%                                                                                                                                                                                                                   |  |  |
| Present salary/drawings from business (estimates) | : | BDT 4,000/-                                                                                                                                                                                                                                                                                                        |  |  |
| Proposed Salary                                   | : | BDT 4,000/-                                                                                                                                                                                                                                                                                                        |  |  |
| Size of Farm                                      | : | 20 ft x 10 ft= 200 square ft                                                                                                                                                                                                                                                                                       |  |  |
| Implementation                                    | : | <ul> <li>He has four cows in his farm.</li> <li>Average daily milk production is 09 liter and milk price is BDT 60/</li> <li>The business is operated by entrepreneur. Existing no employee.</li> <li>The farm is owned.</li> <li>Collects cows from Kaliganj</li> <li>Agreed grace period is 3 months.</li> </ul> |  |  |

# Pictures