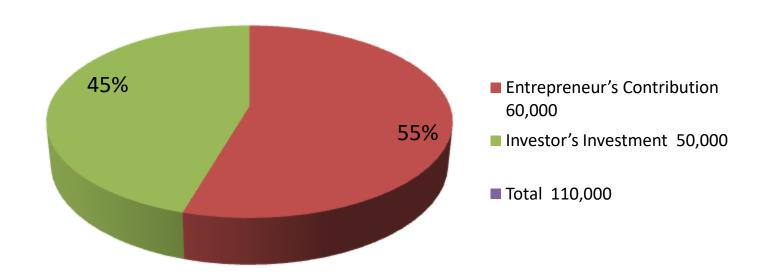

| Investment Breakdown |      |             |        |      |        |          |          |  |
|----------------------|------|-------------|--------|------|--------|----------|----------|--|
| Existing             |      |             |        |      |        | Proposed |          |  |
| Particulars          | Qty. | Unit Amount |        | Qty. | Unit   | Amount   | Proposed |  |
|                      |      | Price       | (BDT)  |      | Price  | (BDT)    | Total    |  |
| Cow                  | 1    | 60,000      | 60,000 | 1    | 50,000 | 50,000   | 110,000  |  |
|                      | 1    | 60000       | 60,000 |      |        | 50,000   | 110000   |  |