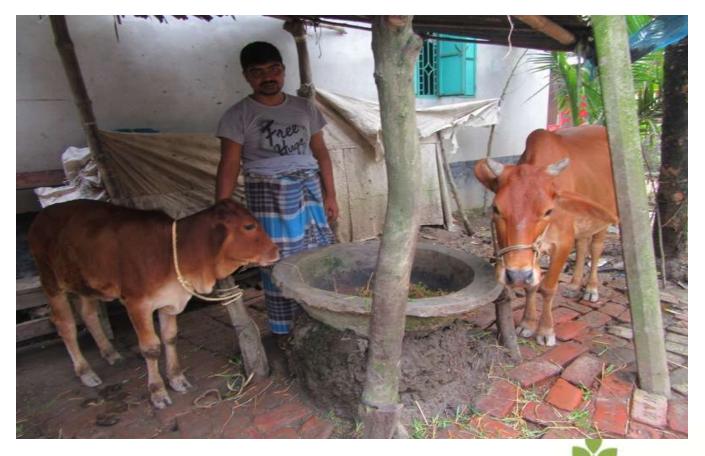

| Proposed Nobin Udyokta Business Info              |   |                                                                                                                                                                                                                                                                                                                  |  |  |  |
|---------------------------------------------------|---|------------------------------------------------------------------------------------------------------------------------------------------------------------------------------------------------------------------------------------------------------------------------------------------------------------------|--|--|--|
| Business Name                                     | : | MANIK DAIRY FARM                                                                                                                                                                                                                                                                                                 |  |  |  |
| Location                                          | : | Vaiasuti, Shom Notunbazar                                                                                                                                                                                                                                                                                        |  |  |  |
| Total Investment in BDT                           | : | BDT 110,000/-                                                                                                                                                                                                                                                                                                    |  |  |  |
| Financing                                         | : | Self BDT 60,000/- (from existing business) 55% Required Investment BDT 50,000/- (as equity) 45%                                                                                                                                                                                                                  |  |  |  |
| Present salary/drawings from business (estimates) | : | BDT 4,000/-                                                                                                                                                                                                                                                                                                      |  |  |  |
| Proposed Salary                                   | : | BDT 4,000/-                                                                                                                                                                                                                                                                                                      |  |  |  |
| Size of Farm                                      | : | 12 ft x 10 ft= 120 square ft                                                                                                                                                                                                                                                                                     |  |  |  |
| Implementation :                                  |   | <ul> <li>He has one cow in his farm.</li> <li>Average daily milk production is 06 liter and milk price is BDT 60/</li> <li>The business is operated by entrepreneur. Existing no employee.</li> <li>The farm is owned.</li> <li>Collects cows from Kaliganj</li> <li>Agreed grace period is 3 months.</li> </ul> |  |  |  |

# Pictures