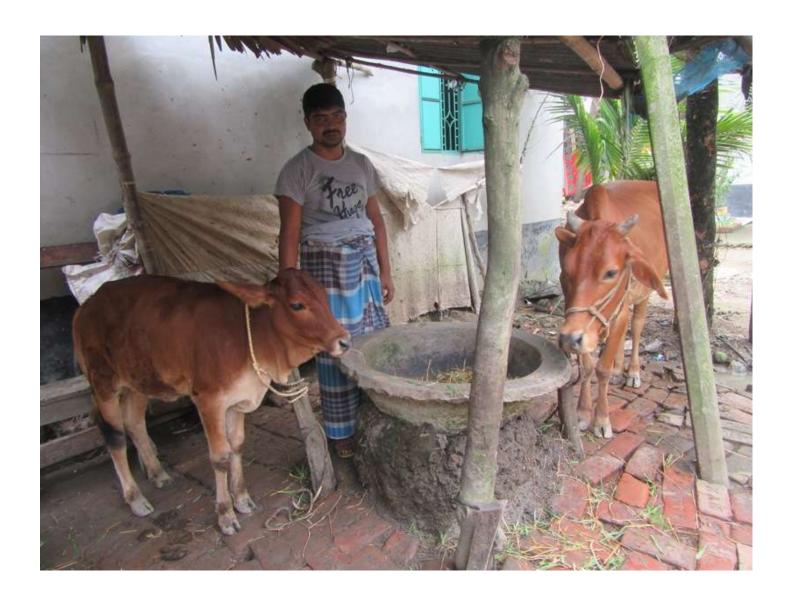

| Proposed Nobin Udyokta Business Info              |   |                                                                                                                                                                                                                                                                                                                  |  |  |  |
|---------------------------------------------------|---|------------------------------------------------------------------------------------------------------------------------------------------------------------------------------------------------------------------------------------------------------------------------------------------------------------------|--|--|--|
| Business Name                                     | : | MANIK DAIRY FARM                                                                                                                                                                                                                                                                                                 |  |  |  |
| Location                                          | : | Vaiasuti, Shom Notunbazar                                                                                                                                                                                                                                                                                        |  |  |  |
| Total Investment in BDT                           | : | BDT 110,000/-                                                                                                                                                                                                                                                                                                    |  |  |  |
| Financing                                         | : | Self BDT 60,000/- (from existing business) 55% Required Investment BDT 50,000/- (as equity) 45%                                                                                                                                                                                                                  |  |  |  |
| Present salary/drawings from business (estimates) | : | BDT 4,000/-                                                                                                                                                                                                                                                                                                      |  |  |  |
| Proposed Salary                                   | : | BDT 4,000/-                                                                                                                                                                                                                                                                                                      |  |  |  |
| Size of Farm                                      | : | 12 ft x 10 ft= 120 square ft                                                                                                                                                                                                                                                                                     |  |  |  |
| Implementation :                                  |   | <ul> <li>He has one cow in his farm.</li> <li>Average daily milk production is 06 liter and milk price is BDT 60/</li> <li>The business is operated by entrepreneur. Existing no employee.</li> <li>The farm is owned.</li> <li>Collects cows from Kaliganj</li> <li>Agreed grace period is 3 months.</li> </ul> |  |  |  |