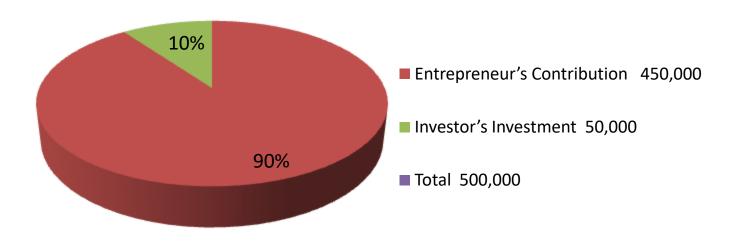

| Proposed Nobin Udyokta Business Info              |   |                                                                                                                                                                                                                                                                                                                                |  |  |
|---------------------------------------------------|---|--------------------------------------------------------------------------------------------------------------------------------------------------------------------------------------------------------------------------------------------------------------------------------------------------------------------------------|--|--|
| Business Name                                     | : | SHOHAG TELECOM                                                                                                                                                                                                                                                                                                                 |  |  |
| Location                                          | : | Jamalpur Bazar, Kaliganj                                                                                                                                                                                                                                                                                                       |  |  |
| Total Investment in BDT                           | : | BDT 500,000                                                                                                                                                                                                                                                                                                                    |  |  |
| Financing                                         | : | Self BDT 450,000(from existing business) 90% Required Investment BDT 50,000(as equity) 10%                                                                                                                                                                                                                                     |  |  |
| Present salary/drawings from business (estimates) | : | BDT 5,000                                                                                                                                                                                                                                                                                                                      |  |  |
| Proposed Salary                                   | : | BDT 5,000                                                                                                                                                                                                                                                                                                                      |  |  |
| Size of shop                                      | : | 20 ft x 10 ft=200 sq. ft                                                                                                                                                                                                                                                                                                       |  |  |
| Security of the shop                              | : | BDT 50,000                                                                                                                                                                                                                                                                                                                     |  |  |
| Implementation                                    | : | <ul> <li>The business is planned to be scaled up by investment in existing goods like: etc.</li> <li>Average 15% gain on sales.</li> <li>The business is operated by entrepreneur. Existing no employee.</li> <li>The shop is rented.</li> <li>Collects goods from Dhaka.</li> <li>Agreed grace period is 3 months.</li> </ul> |  |  |