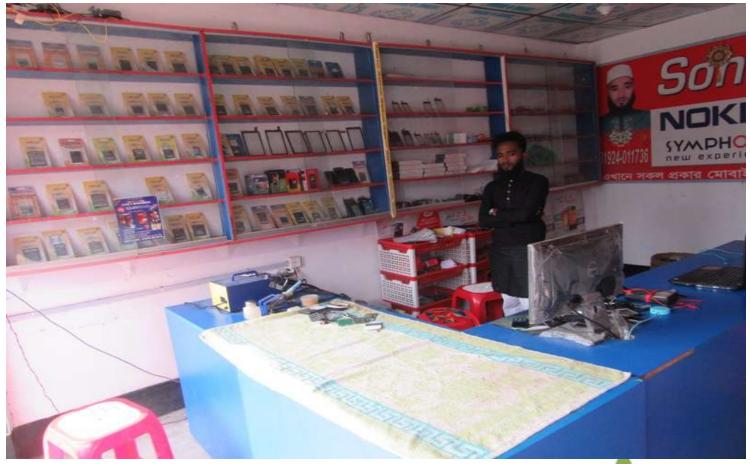

| Proposed Nobin Udyokta Business Info              |   |                                                                                                                                                                                                                                                                                                                                |  |  |
|---------------------------------------------------|---|--------------------------------------------------------------------------------------------------------------------------------------------------------------------------------------------------------------------------------------------------------------------------------------------------------------------------------|--|--|
| Business Name                                     | : | SHOHAG TELECOM                                                                                                                                                                                                                                                                                                                 |  |  |
| Location                                          | : | Jamalpur Bazar, Kaliganj                                                                                                                                                                                                                                                                                                       |  |  |
| Total Investment in BDT                           | : | BDT 500,000                                                                                                                                                                                                                                                                                                                    |  |  |
| Financing                                         | : | Self BDT 450,000(from existing business) 90% Required Investment BDT 50,000(as equity) 10%                                                                                                                                                                                                                                     |  |  |
| Present salary/drawings from business (estimates) | : | BDT 5,000                                                                                                                                                                                                                                                                                                                      |  |  |
| Proposed Salary                                   | : | BDT 5,000                                                                                                                                                                                                                                                                                                                      |  |  |
| Size of shop                                      | : | 20 ft x 10 ft=200 sq. ft                                                                                                                                                                                                                                                                                                       |  |  |
| Security of the shop                              | : | BDT 50,000                                                                                                                                                                                                                                                                                                                     |  |  |
| Implementation                                    | : | <ul> <li>The business is planned to be scaled up by investment in existing goods like: etc.</li> <li>Average 15% gain on sales.</li> <li>The business is operated by entrepreneur. Existing no employee.</li> <li>The shop is rented.</li> <li>Collects goods from Dhaka.</li> <li>Agreed grace period is 3 months.</li> </ul> |  |  |

# Pictures