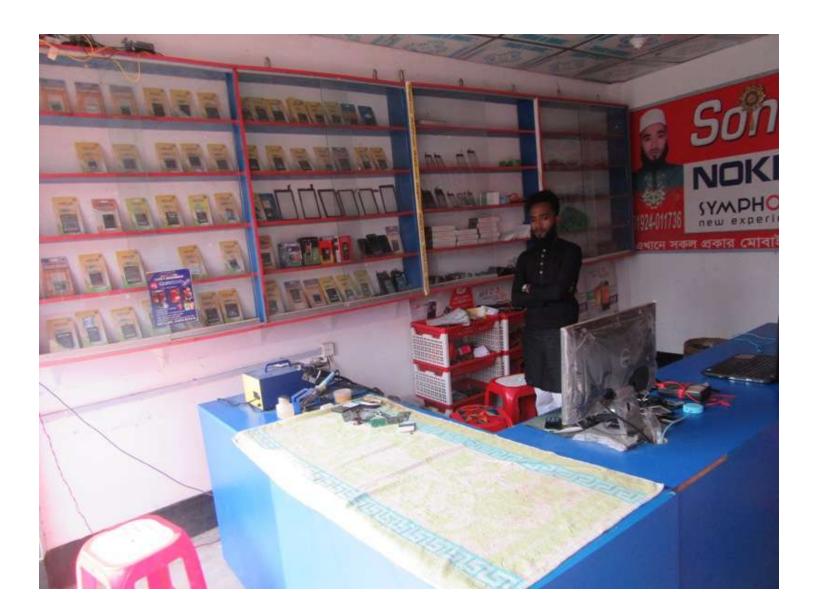

| Proposed Nobin Udyokta Business Info              |   |                                                                                                                                                                                                                                                                                                                                |  |  |
|---------------------------------------------------|---|--------------------------------------------------------------------------------------------------------------------------------------------------------------------------------------------------------------------------------------------------------------------------------------------------------------------------------|--|--|
| Business Name                                     | : | SHOHAG TELECOM                                                                                                                                                                                                                                                                                                                 |  |  |
| Location                                          | : | Jamalpur Bazar, Kaliganj                                                                                                                                                                                                                                                                                                       |  |  |
| Total Investment in BDT                           | : | BDT 500,000                                                                                                                                                                                                                                                                                                                    |  |  |
| Financing                                         | : | Self BDT 450,000(from existing business) 90% Required Investment BDT 50,000(as equity) 10%                                                                                                                                                                                                                                     |  |  |
| Present salary/drawings from business (estimates) | : | BDT 5,000                                                                                                                                                                                                                                                                                                                      |  |  |
| Proposed Salary                                   | : | BDT 5,000                                                                                                                                                                                                                                                                                                                      |  |  |
| Size of shop                                      | : | 20 ft x 10 ft=200 sq. ft                                                                                                                                                                                                                                                                                                       |  |  |
| Security of the shop                              | : | BDT 50,000                                                                                                                                                                                                                                                                                                                     |  |  |
| Implementation                                    | : | <ul> <li>The business is planned to be scaled up by investment in existing goods like: etc.</li> <li>Average 15% gain on sales.</li> <li>The business is operated by entrepreneur. Existing no employee.</li> <li>The shop is rented.</li> <li>Collects goods from Dhaka.</li> <li>Agreed grace period is 3 months.</li> </ul> |  |  |

# Pictures