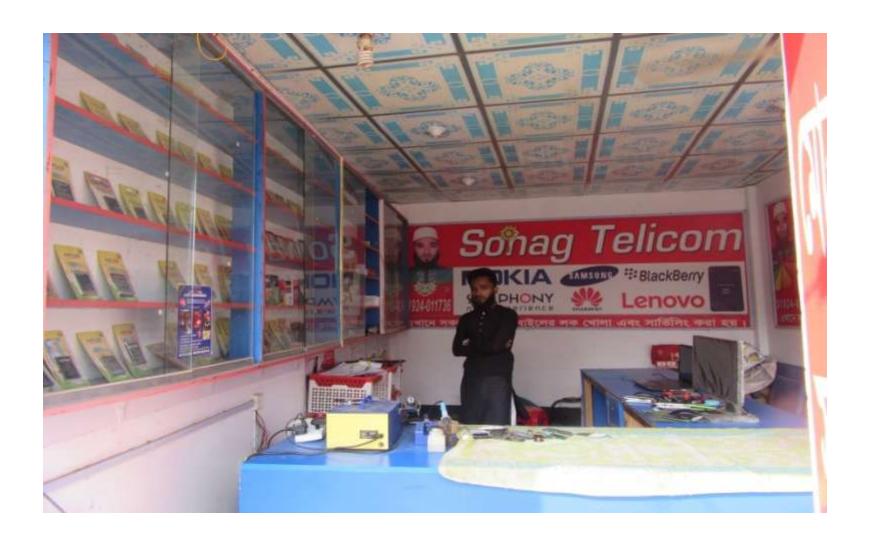

| Proposed Nobin Udyokta Business Info              |   |                                                                                                                                                                                                                                                                                                                                |  |  |
|---------------------------------------------------|---|--------------------------------------------------------------------------------------------------------------------------------------------------------------------------------------------------------------------------------------------------------------------------------------------------------------------------------|--|--|
| Business Name                                     | : | SHOHAG TELECOM                                                                                                                                                                                                                                                                                                                 |  |  |
| Location                                          | : | Jamalpur Bazar, Kaliganj                                                                                                                                                                                                                                                                                                       |  |  |
| Total Investment in BDT                           | : | BDT 500,000                                                                                                                                                                                                                                                                                                                    |  |  |
| Financing                                         | : | Self BDT 450,000(from existing business) 90% Required Investment BDT 50,000(as equity) 10%                                                                                                                                                                                                                                     |  |  |
| Present salary/drawings from business (estimates) | : | BDT 5,000                                                                                                                                                                                                                                                                                                                      |  |  |
| Proposed Salary                                   | : | BDT 5,000                                                                                                                                                                                                                                                                                                                      |  |  |
| Size of shop                                      | : | 20 ft x 10 ft=200 sq. ft                                                                                                                                                                                                                                                                                                       |  |  |
| Security of the shop                              | : | BDT 50,000                                                                                                                                                                                                                                                                                                                     |  |  |
| Implementation                                    | : | <ul> <li>The business is planned to be scaled up by investment in existing goods like: etc.</li> <li>Average 15% gain on sales.</li> <li>The business is operated by entrepreneur. Existing no employee.</li> <li>The shop is rented.</li> <li>Collects goods from Dhaka.</li> <li>Agreed grace period is 3 months.</li> </ul> |  |  |