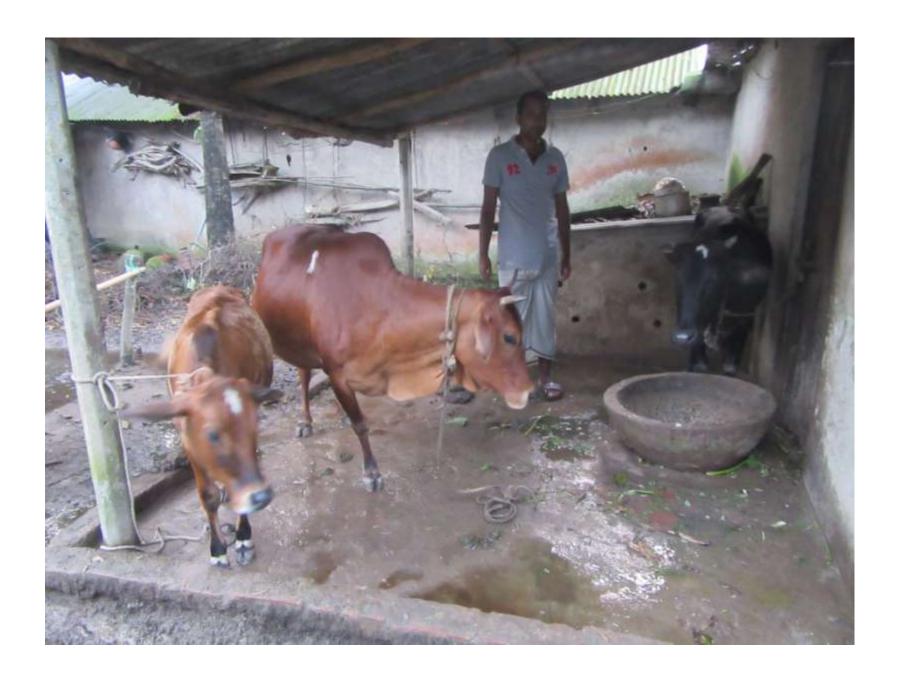

| Proposed Nobin Udyokta Business Info              |   |                                                                                                                                                                                                                                                                                                                |  |  |
|---------------------------------------------------|---|----------------------------------------------------------------------------------------------------------------------------------------------------------------------------------------------------------------------------------------------------------------------------------------------------------------|--|--|
| Business Name                                     | : | RANA DAIRY FARM                                                                                                                                                                                                                                                                                                |  |  |
| Location                                          | : | Sujapur                                                                                                                                                                                                                                                                                                        |  |  |
| Total Investment in BDT                           | : | BDT 170,000/-                                                                                                                                                                                                                                                                                                  |  |  |
| Financing                                         | : | Self BDT 120,000/- (from existing business) 71% Required Investment BDT 50,000/- (as equity) 29%                                                                                                                                                                                                               |  |  |
| Present salary/drawings from business (estimates) | : | BDT 4,000/-                                                                                                                                                                                                                                                                                                    |  |  |
| Proposed Salary                                   | : | BDT 4,000/-                                                                                                                                                                                                                                                                                                    |  |  |
| Size of Farm                                      | : | 12 ft x 10 ft= 120 square ft                                                                                                                                                                                                                                                                                   |  |  |
| Implementation                                    | : | <ul> <li>He has two cows in his farm.</li> <li>Average daily milk production is 08 liter and milk price is BDT 60/</li> <li>The business is operated by entrepreneur. Existing no employee.</li> <li>The farm is owned.</li> <li>Collects cows from Nagri</li> <li>Agreed grace period is 3 months.</li> </ul> |  |  |

# Pictures