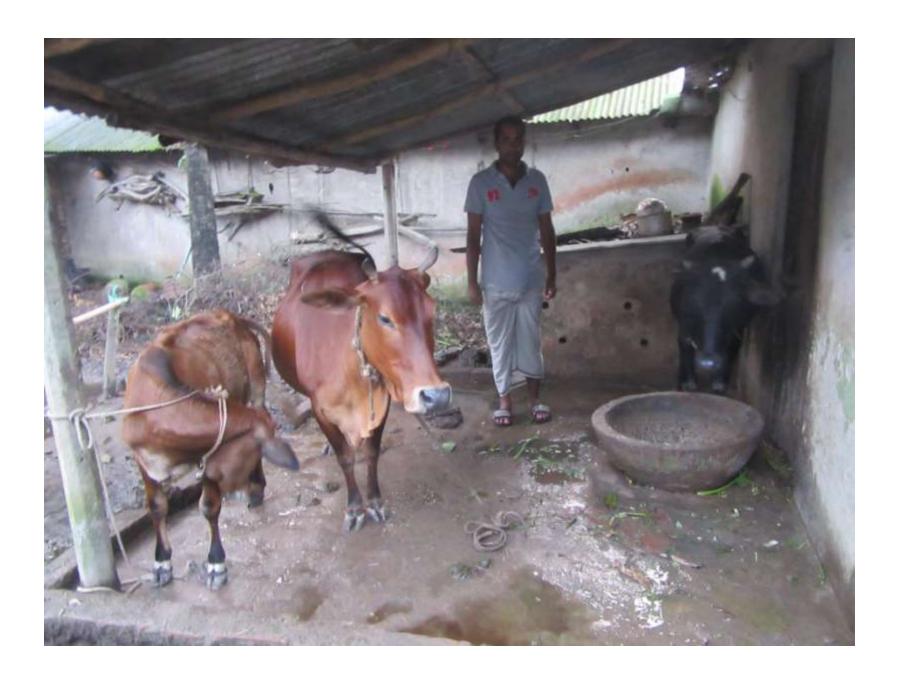

| Proposed Nobin Udyokta Business Info              |   |                                                                                                                                                                                                                                                                                                                |  |  |
|---------------------------------------------------|---|----------------------------------------------------------------------------------------------------------------------------------------------------------------------------------------------------------------------------------------------------------------------------------------------------------------|--|--|
| Business Name                                     | : | RANA DAIRY FARM                                                                                                                                                                                                                                                                                                |  |  |
| Location                                          | : | Sujapur                                                                                                                                                                                                                                                                                                        |  |  |
| Total Investment in BDT                           | : | BDT 170,000/-                                                                                                                                                                                                                                                                                                  |  |  |
| Financing                                         | : | Self BDT 120,000/- (from existing business) 71% Required Investment BDT 50,000/- (as equity) 29%                                                                                                                                                                                                               |  |  |
| Present salary/drawings from business (estimates) | : | BDT 4,000/-                                                                                                                                                                                                                                                                                                    |  |  |
| Proposed Salary                                   | : | BDT 4,000/-                                                                                                                                                                                                                                                                                                    |  |  |
| Size of Farm                                      | : | 12 ft x 10 ft= 120 square ft                                                                                                                                                                                                                                                                                   |  |  |
| Implementation                                    | : | <ul> <li>He has two cows in his farm.</li> <li>Average daily milk production is 08 liter and milk price is BDT 60/</li> <li>The business is operated by entrepreneur. Existing no employee.</li> <li>The farm is owned.</li> <li>Collects cows from Nagri</li> <li>Agreed grace period is 3 months.</li> </ul> |  |  |

# Pictures