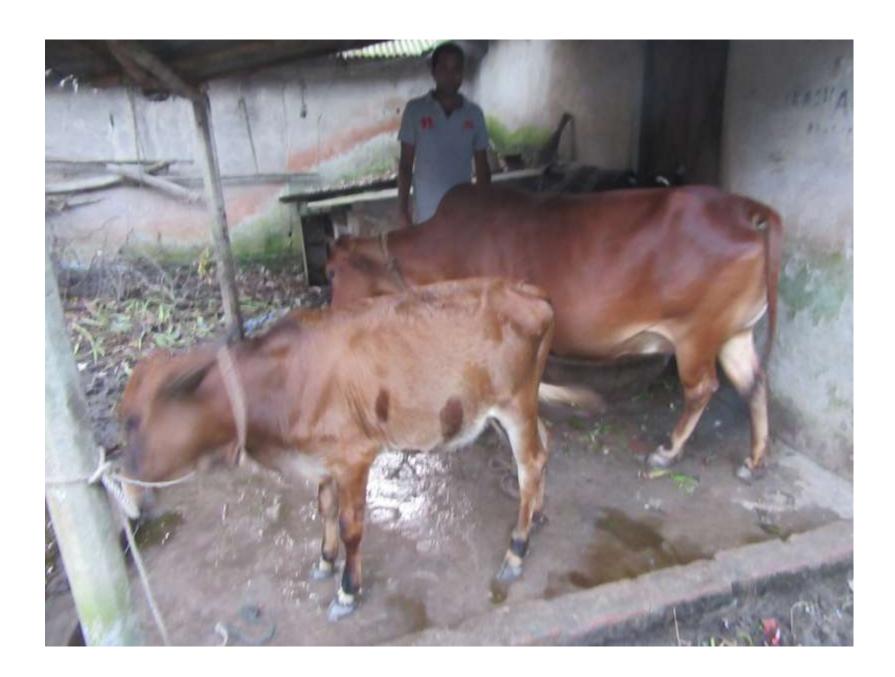

| Proposed Nobin Udyokta Business Info              |   |                                                                                                                                                                                                                                                                                                                |  |  |
|---------------------------------------------------|---|----------------------------------------------------------------------------------------------------------------------------------------------------------------------------------------------------------------------------------------------------------------------------------------------------------------|--|--|
| Business Name                                     | : | RANA DAIRY FARM                                                                                                                                                                                                                                                                                                |  |  |
| Location                                          | : | Sujapur                                                                                                                                                                                                                                                                                                        |  |  |
| Total Investment in BDT                           | : | BDT 170,000/-                                                                                                                                                                                                                                                                                                  |  |  |
| Financing                                         | : | Self BDT 120,000/- (from existing business) 71% Required Investment BDT 50,000/- (as equity) 29%                                                                                                                                                                                                               |  |  |
| Present salary/drawings from business (estimates) | : | BDT 4,000/-                                                                                                                                                                                                                                                                                                    |  |  |
| Proposed Salary                                   | : | BDT 4,000/-                                                                                                                                                                                                                                                                                                    |  |  |
| Size of Farm                                      | : | 12 ft x 10 ft= 120 square ft                                                                                                                                                                                                                                                                                   |  |  |
| Implementation                                    | : | <ul> <li>He has two cows in his farm.</li> <li>Average daily milk production is 08 liter and milk price is BDT 60/</li> <li>The business is operated by entrepreneur. Existing no employee.</li> <li>The farm is owned.</li> <li>Collects cows from Nagri</li> <li>Agreed grace period is 3 months.</li> </ul> |  |  |