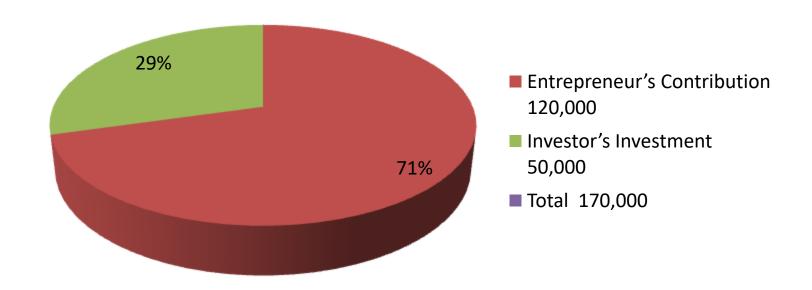

| Investment Breakdown |          |            |                 |      |        |                 |                   |
|----------------------|----------|------------|-----------------|------|--------|-----------------|-------------------|
|                      | Proposed |            |                 |      |        |                 |                   |
| Particulars          | Qty.     | Unit Price | Amount<br>(BDT) | Qty. |        | Amount<br>(BDT) | Proposed<br>Total |
| Cow                  | 2        | 60,000     | 120,000         | 1    | 50,000 | 50,000          | 170,000           |
|                      | 2        | 60000      | 120,000         |      |        | 50,000          | 170000            |