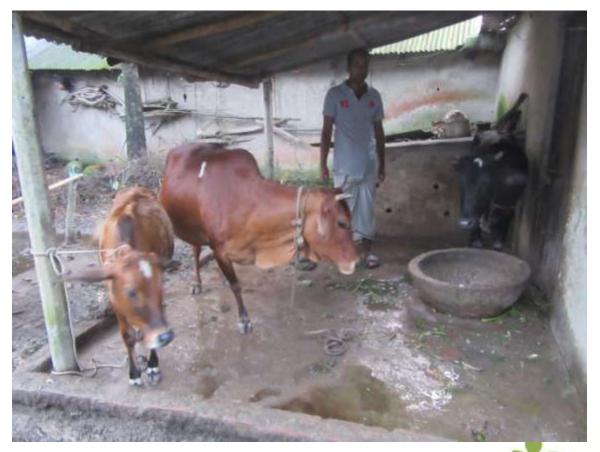

| Proposed Nobin Udyokta Business Info              |   |                                                                                                                                                                                                                                                                                                                |  |  |
|---------------------------------------------------|---|----------------------------------------------------------------------------------------------------------------------------------------------------------------------------------------------------------------------------------------------------------------------------------------------------------------|--|--|
| Business Name                                     | : | RANA DAIRY FARM                                                                                                                                                                                                                                                                                                |  |  |
| Location                                          | : | Sujapur                                                                                                                                                                                                                                                                                                        |  |  |
| Total Investment in BDT                           | : | BDT 170,000/-                                                                                                                                                                                                                                                                                                  |  |  |
| Financing                                         | : | Self BDT 120,000/- (from existing business) 71% Required Investment BDT 50,000/- (as equity) 29%                                                                                                                                                                                                               |  |  |
| Present salary/drawings from business (estimates) | : | BDT 4,000/-                                                                                                                                                                                                                                                                                                    |  |  |
| Proposed Salary                                   | : | BDT 4,000/-                                                                                                                                                                                                                                                                                                    |  |  |
| Size of Farm                                      | : | 12 ft x 10 ft= 120 square ft                                                                                                                                                                                                                                                                                   |  |  |
| Implementation                                    | : | <ul> <li>He has two cows in his farm.</li> <li>Average daily milk production is 08 liter and milk price is BDT 60/</li> <li>The business is operated by entrepreneur. Existing no employee.</li> <li>The farm is owned.</li> <li>Collects cows from Nagri</li> <li>Agreed grace period is 3 months.</li> </ul> |  |  |