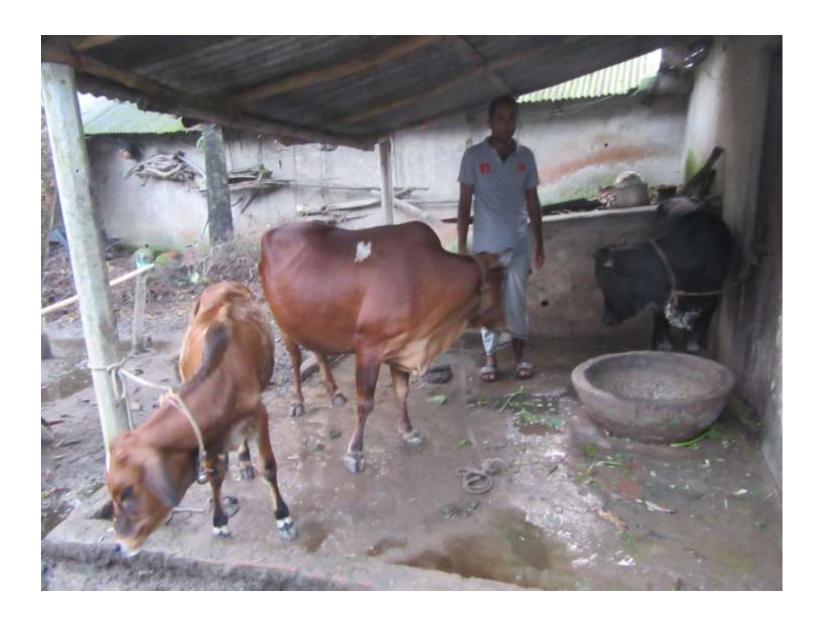

| Proposed Nobin Udyokta Business Info              |   |                                                                                                                                                                                                                                                                                                                |  |  |
|---------------------------------------------------|---|----------------------------------------------------------------------------------------------------------------------------------------------------------------------------------------------------------------------------------------------------------------------------------------------------------------|--|--|
| Business Name                                     | : | RANA DAIRY FARM                                                                                                                                                                                                                                                                                                |  |  |
| Location                                          | : | Sujapur                                                                                                                                                                                                                                                                                                        |  |  |
| Total Investment in BDT                           | : | BDT 170,000/-                                                                                                                                                                                                                                                                                                  |  |  |
| Financing                                         | : | Self BDT 120,000/- (from existing business) 71% Required Investment BDT 50,000/- (as equity) 29%                                                                                                                                                                                                               |  |  |
| Present salary/drawings from business (estimates) | : | BDT 4,000/-                                                                                                                                                                                                                                                                                                    |  |  |
| Proposed Salary                                   | : | BDT 4,000/-                                                                                                                                                                                                                                                                                                    |  |  |
| Size of Farm                                      | : | 12 ft x 10 ft= 120 square ft                                                                                                                                                                                                                                                                                   |  |  |
| Implementation                                    | : | <ul> <li>He has two cows in his farm.</li> <li>Average daily milk production is 08 liter and milk price is BDT 60/</li> <li>The business is operated by entrepreneur. Existing no employee.</li> <li>The farm is owned.</li> <li>Collects cows from Nagri</li> <li>Agreed grace period is 3 months.</li> </ul> |  |  |

# Pictures