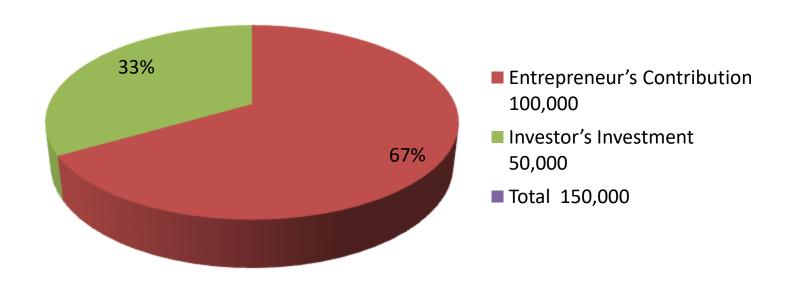

| Proposed Nobin Udyokta Business Info              |   |                                                                                                                                                                                                                                                                                                                      |  |  |  |
|---------------------------------------------------|---|----------------------------------------------------------------------------------------------------------------------------------------------------------------------------------------------------------------------------------------------------------------------------------------------------------------------|--|--|--|
| Business Name                                     | : | MITU DAIRY FARM                                                                                                                                                                                                                                                                                                      |  |  |  |
| Location                                          | : | Rewla, Bariya                                                                                                                                                                                                                                                                                                        |  |  |  |
| Total Investment in BDT                           | : | BDT 150,000/-                                                                                                                                                                                                                                                                                                        |  |  |  |
| Financing                                         | : | Self BDT 100,000/- (from existing business) 67% Required Investment BDT 50,000/- (as equity) 33%                                                                                                                                                                                                                     |  |  |  |
| Present salary/drawings from business (estimates) | : | BDT 4,000/-                                                                                                                                                                                                                                                                                                          |  |  |  |
| Proposed Salary                                   | : | BDT 4,000/-                                                                                                                                                                                                                                                                                                          |  |  |  |
| Size of Farm                                      | : | 10 ft x 10 ft= 100 square ft                                                                                                                                                                                                                                                                                         |  |  |  |
| Implementation                                    | : | <ul> <li>He has two cows in his farm.</li> <li>Average daily milk production is 08 liter and milk price is BDT 60/</li> <li>The business is operated by entrepreneur. Existing no employee.</li> <li>The farm is owned.</li> <li>Collects cows from Baria Bazar</li> <li>Agreed grace period is 3 months.</li> </ul> |  |  |  |

| Investment Breakdown |      |            |                 |      |                                       |          |                   |  |
|----------------------|------|------------|-----------------|------|---------------------------------------|----------|-------------------|--|
| Existing             |      |            |                 |      |                                       | Proposed |                   |  |
| Particulars          | Qty. | Unit Price | Amount<br>(BDT) | Qty. | Unit Amount Propose Price (BDT) Total |          | Proposed<br>Total |  |
| Cow                  | 2    | 50,000     | 100,000         | 1    | 50,000                                | 50,000   | 150,000           |  |
|                      | 2    | 50000      | 100,000         |      |                                       | 50,000   | 150000            |  |