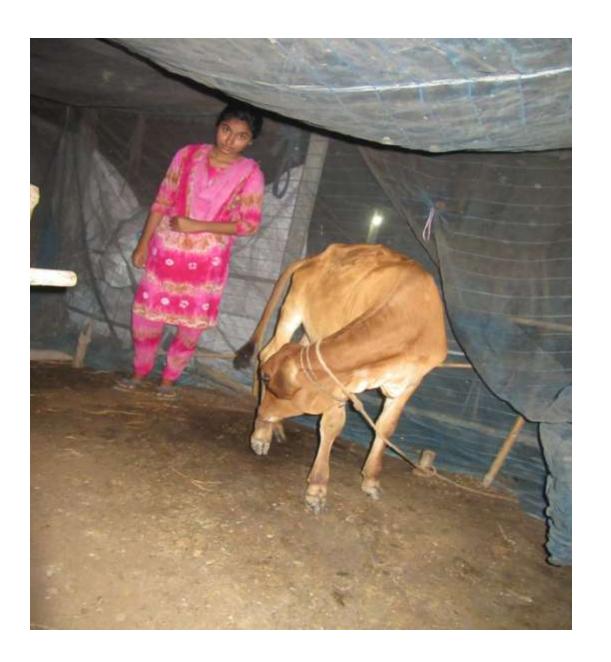

# Pictures

| Proposed Nobin Udyokta Business Info              |   |                                                                                                                                                                                                                                                                                                                      |  |  |  |
|---------------------------------------------------|---|----------------------------------------------------------------------------------------------------------------------------------------------------------------------------------------------------------------------------------------------------------------------------------------------------------------------|--|--|--|
| Business Name                                     | : | MITU DAIRY FARM                                                                                                                                                                                                                                                                                                      |  |  |  |
| Location                                          | : | Rewla, Bariya                                                                                                                                                                                                                                                                                                        |  |  |  |
| Total Investment in BDT                           | : | BDT 150,000/-                                                                                                                                                                                                                                                                                                        |  |  |  |
| Financing                                         | : | Self BDT 100,000/- (from existing business) 67% Required Investment BDT 50,000/- (as equity) 33%                                                                                                                                                                                                                     |  |  |  |
| Present salary/drawings from business (estimates) | : | BDT 4,000/-                                                                                                                                                                                                                                                                                                          |  |  |  |
| Proposed Salary                                   | : | BDT 4,000/-                                                                                                                                                                                                                                                                                                          |  |  |  |
| Size of Farm                                      | : | 10 ft x 10 ft= 100 square ft                                                                                                                                                                                                                                                                                         |  |  |  |
| Implementation                                    | : | <ul> <li>He has two cows in his farm.</li> <li>Average daily milk production is 08 liter and milk price is BDT 60/</li> <li>The business is operated by entrepreneur. Existing no employee.</li> <li>The farm is owned.</li> <li>Collects cows from Baria Bazar</li> <li>Agreed grace period is 3 months.</li> </ul> |  |  |  |