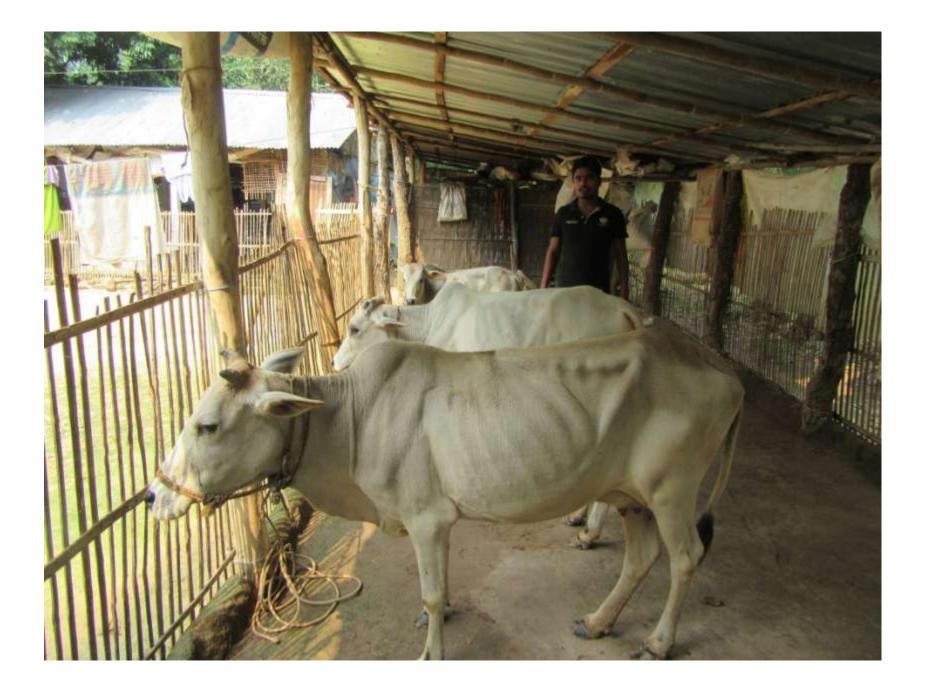

| Proposed Nobin Udyokta Business Info              |   |                                                                                                                                                                                                                              |  |  |  |
|---------------------------------------------------|---|------------------------------------------------------------------------------------------------------------------------------------------------------------------------------------------------------------------------------|--|--|--|
| Business Name                                     | : | AMINUL DAIRY FARM                                                                                                                                                                                                            |  |  |  |
| Location                                          | : | Goshinga                                                                                                                                                                                                                     |  |  |  |
| Total Investment in BDT                           | : | BDT 220,000/-                                                                                                                                                                                                                |  |  |  |
| Financing                                         | : | Self BDT 150,000/-(from existing business) 74% Required Investment BDT 70,000/-(as equity) 26%                                                                                                                               |  |  |  |
| Present salary/drawings from business (estimates) | • | BDT 5,000/-                                                                                                                                                                                                                  |  |  |  |
| Proposed Salary                                   | : | BDT 5,000/-                                                                                                                                                                                                                  |  |  |  |
| Size of shop                                      | : | 10 ft x 10ft=100 square ft                                                                                                                                                                                                   |  |  |  |
| Implementation                                    | : | <ul> <li>The business is planned to be scaled up by investment in existing goods like; 3 cows.</li> <li>The business is operating by entrepreneur. Existing 0 employee.</li> <li>Agreed grace period is 3 months.</li> </ul> |  |  |  |