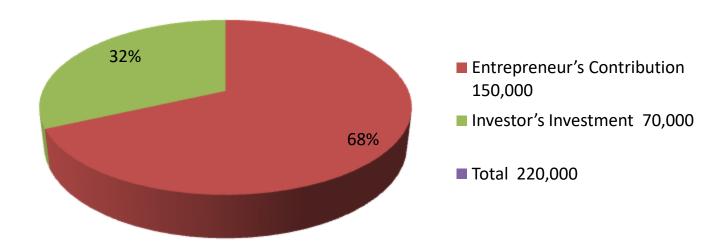

| Proposed Nobin Udyokta Business Info              |   |                                                                                                                                                                                                                              |  |  |  |
|---------------------------------------------------|---|------------------------------------------------------------------------------------------------------------------------------------------------------------------------------------------------------------------------------|--|--|--|
| Business Name                                     | : | AMINUL DAIRY FARM                                                                                                                                                                                                            |  |  |  |
| Location                                          | : | Goshinga                                                                                                                                                                                                                     |  |  |  |
| Total Investment in BDT                           | : | BDT 220,000/-                                                                                                                                                                                                                |  |  |  |
| Financing                                         | : | Self BDT 150,000/-(from existing business) 74% Required Investment BDT 70,000/-(as equity) 26%                                                                                                                               |  |  |  |
| Present salary/drawings from business (estimates) | • | BDT 5,000/-                                                                                                                                                                                                                  |  |  |  |
| Proposed Salary                                   | : | BDT 5,000/-                                                                                                                                                                                                                  |  |  |  |
| Size of shop                                      | : | 10 ft x 10ft=100 square ft                                                                                                                                                                                                   |  |  |  |
| Implementation                                    | : | <ul> <li>The business is planned to be scaled up by investment in existing goods like; 3 cows.</li> <li>The business is operating by entrepreneur. Existing 0 employee.</li> <li>Agreed grace period is 3 months.</li> </ul> |  |  |  |

| Investment Breakdown |        |               |                 |     |       |        |                   |  |
|----------------------|--------|---------------|-----------------|-----|-------|--------|-------------------|--|
|                      | Existi | ng            | Proposed        |     |       |        |                   |  |
| Particulars          | ' '    | Unit<br>Price | Amount<br>(BDT) | ' ' |       |        | Proposed<br>Total |  |
| Cow                  | 3      | 50000         | 150000          | 1   | 70000 | 70,000 | 220,000           |  |
|                      | 3      | 50000         | 150,000         | 1   | 70000 | 70,000 | 220000            |  |