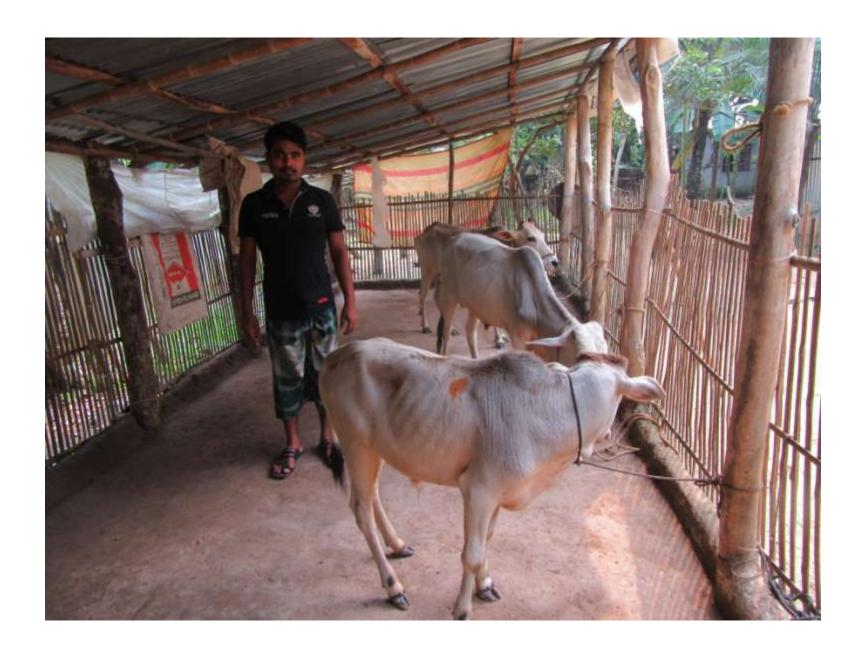

# Pictures

| Proposed Nobin Udyokta Business Info              |   |                                                                                                                                                                                                                              |  |  |  |
|---------------------------------------------------|---|------------------------------------------------------------------------------------------------------------------------------------------------------------------------------------------------------------------------------|--|--|--|
| Business Name                                     | : | AMINUL DAIRY FARM                                                                                                                                                                                                            |  |  |  |
| Location                                          | : | Goshinga                                                                                                                                                                                                                     |  |  |  |
| Total Investment in BDT                           | : | BDT 220,000/-                                                                                                                                                                                                                |  |  |  |
| Financing                                         | : | Self BDT 150,000/-(from existing business) 74% Required Investment BDT 70,000/-(as equity) 26%                                                                                                                               |  |  |  |
| Present salary/drawings from business (estimates) | • | BDT 5,000/-                                                                                                                                                                                                                  |  |  |  |
| Proposed Salary                                   | : | BDT 5,000/-                                                                                                                                                                                                                  |  |  |  |
| Size of shop                                      | : | 10 ft x 10ft=100 square ft                                                                                                                                                                                                   |  |  |  |
| Implementation                                    | : | <ul> <li>The business is planned to be scaled up by investment in existing goods like; 3 cows.</li> <li>The business is operating by entrepreneur. Existing 0 employee.</li> <li>Agreed grace period is 3 months.</li> </ul> |  |  |  |