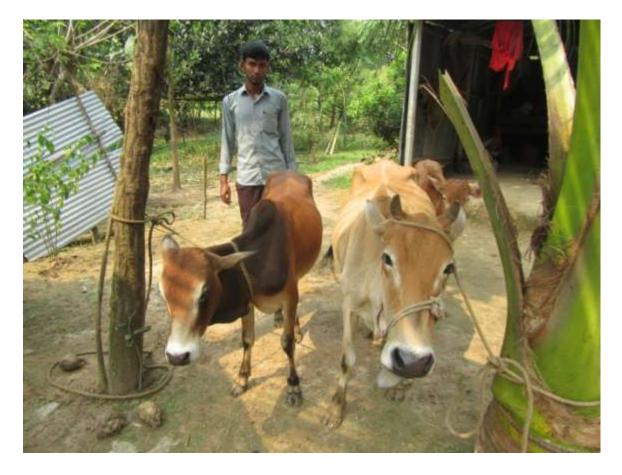

#### Proposed NU Business Name: AMIR DAIRY FARM



Project identification and prepared by: MD.Mahfujur Rahman Sreepur Unit,Gazipur.

Project verified by: MD. Siddikur Rahman



Samajik Byabosha Ltd.

| Brief Bio of The Proposed Nobin Udyokta                                                                                                                        |       |                                                                                                                                                                                                           |  |  |
|----------------------------------------------------------------------------------------------------------------------------------------------------------------|-------|--------------------------------------------------------------------------------------------------