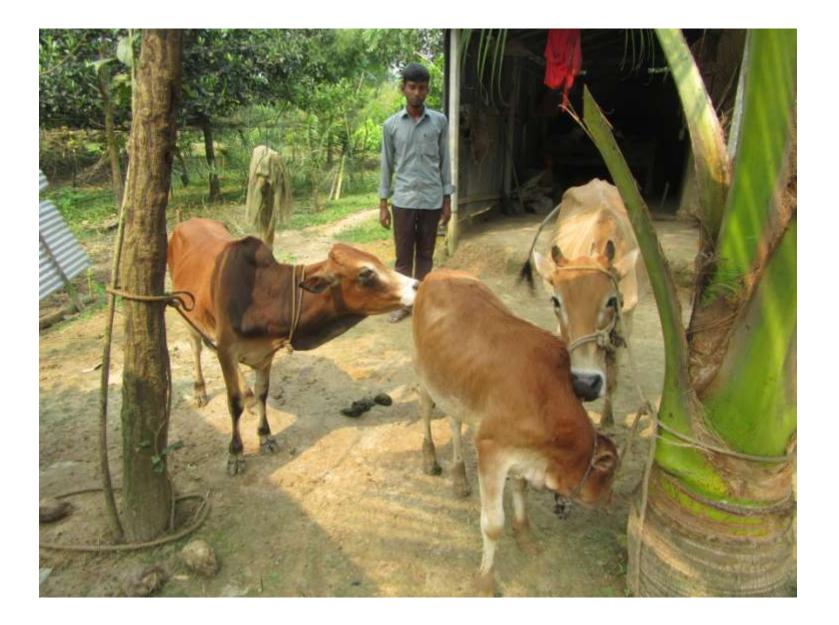

| Proposed Nobin Udyokta Business Info                 |   |                                                                                                                                                                                                                                     |  |  |
|------------------------------------------------------|---|-------------------------------------------------------------------------------------------------------------------------------------------------------------------------------------------------------------------------------------|--|--|
| Business Name                                        | : | AMIR DAIRY FARM                                                                                                                                                                                                                     |  |  |
| Location                                             | : | Goshinga                                                                                                                                                                                                                            |  |  |
| Total Investment in BDT                              | : | BDT 180,000/-                                                                                                                                                                                                                       |  |  |
| Financing                                            | : | Self BDT 120,000/-(from existing business) 63%<br>Required Investment BDT 60,000/-(as equity) 33%                                                                                                                                   |  |  |
| Present salary/drawings<br>from business (estimates) | : | BDT 5,000/-                                                                                                                                                                                                                         |  |  |
| Proposed Salary                                      | : | BDT 5,000/-                                                                                                                                                                                                                         |  |  |
| Size of shop                                         | : | 10 ft x 10ft=100 square ft                                                                                                                                                                                                          |  |  |
| Implementation                                       | : | <ul> <li>The business is planned to be scaled up by investment in existing goods like; 1 cows 2 calf.</li> <li>The business is operating by entrepreneur. Existing 0 employee.</li> <li>Agreed grace period is 3 months.</li> </ul> |  |  |

| Investment Breakdown |        |       |          |      |       |        |          |
|----------------------|--------|-------|----------|------|-------|--------|----------|
|                      | Existi | ng    | Proposed |      |       |        |          |
| Particulars          | Qty.   | Unit  | Amount   | Qty. | Unit  | Amount | Proposed |
|                      |        | Price | (BDT)    |      | Price | (BDT)  | Total    |
| Cow                  | 1      | 60000 | 60000    | 1    | 60000 | 60,000 | 120,000  |
| calf                 | 2      | 30000 | 60000    |      |       | 0      | 60,000   |
|                      | 29     | 90000 | 120,000  | 1    | 60000 | 60,000 | 180000   |

Pictures