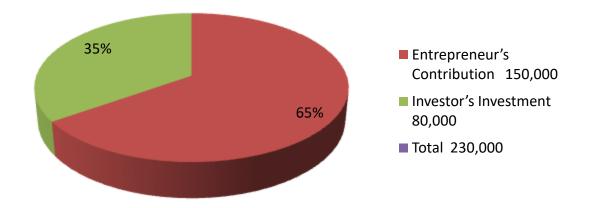

| Investment Breakdown |         |       |                 |     |       |                 |                   |  |
|----------------------|---------|-------|-----------------|-----|-------|-----------------|-------------------|--|
|                      | Existir | ng    | Proposed        |     |       |                 |                   |  |
| Particulars          | ' '     |       | Amount<br>(BDT) | ` ' |       | Amount<br>(BDT) | Proposed<br>Total |  |
| Cow                  | 2       | 75000 | 150000          | 1   | 80000 | 80,000          | 230,000           |  |
|                      | 2       | 75000 | 150,000         | 1   | 80000 | 80,000          | 230000            |  |