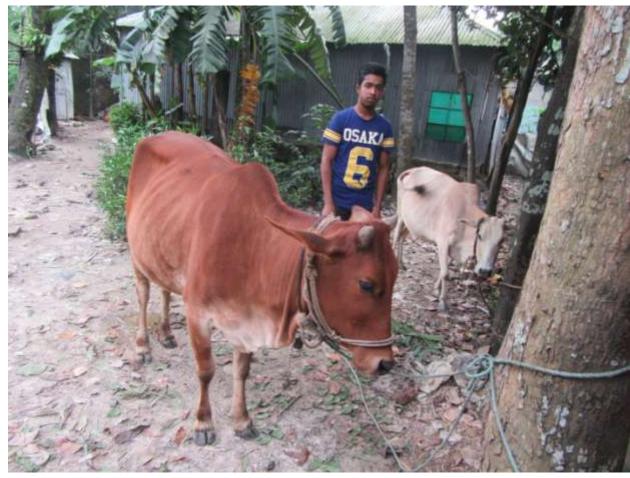

| Proposed Nobin Udyokta Business Info              |   |                                                                                                                                                                                                                              |  |  |  |
|---------------------------------------------------|---|------------------------------------------------------------------------------------------------------------------------------------------------------------------------------------------------------------------------------|--|--|--|
| Business Name                                     | : | RAHAT DAIRY FARM                                                                                                                                                                                                             |  |  |  |
| Location                                          | : | Goshinga                                                                                                                                                                                                                     |  |  |  |
| Total Investment in BDT                           | : | BDT 230,000/-                                                                                                                                                                                                                |  |  |  |
| Financing                                         | : | Self BDT 150,000/-(from existing business) 65%<br>Required Investment BDT 80,000/-(as equity) 35%                                                                                                                            |  |  |  |
| Present salary/drawings from business (estimates) | • | BDT 5,000/-                                                                                                                                                                                                                  |  |  |  |
| Proposed Salary                                   | : | BDT 5,000/-                                                                                                                                                                                                                  |  |  |  |
| Size of shop                                      | : | 10 ft x 10 ft=100 square ft                                                                                                                                                                                                  |  |  |  |
| Implementation                                    | : | <ul> <li>The business is planned to be scaled up by investment in existing goods like; 2 cows.</li> <li>The business is operating by entrepreneur. Existing 0 employee.</li> <li>Agreed grace period is 3 months.</li> </ul> |  |  |  |

# Pictures