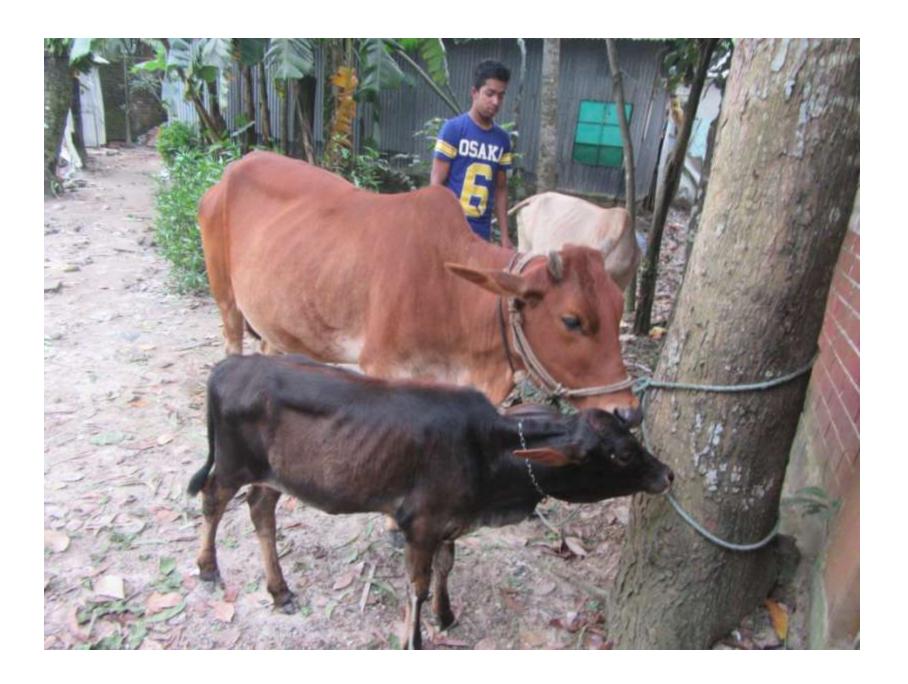

| Proposed Nobin Udyokta Business Info              |   |                                                                                                                                                                                                                              |  |  |  |
|---------------------------------------------------|---|------------------------------------------------------------------------------------------------------------------------------------------------------------------------------------------------------------------------------|--|--|--|
| Business Name                                     | : | RAHAT DAIRY FARM                                                                                                                                                                                                             |  |  |  |
| Location                                          | : | Goshinga                                                                                                                                                                                                                     |  |  |  |
| Total Investment in BDT                           | : | BDT 230,000/-                                                                                                                                                                                                                |  |  |  |
| Financing                                         | : | Self BDT 150,000/-(from existing business) 65%<br>Required Investment BDT 80,000/-(as equity) 35%                                                                                                                            |  |  |  |
| Present salary/drawings from business (estimates) | • | BDT 5,000/-                                                                                                                                                                                                                  |  |  |  |
| Proposed Salary                                   | : | BDT 5,000/-                                                                                                                                                                                                                  |  |  |  |
| Size of shop                                      | : | 10 ft x 10 ft=100 square ft                                                                                                                                                                                                  |  |  |  |
| Implementation                                    | : | <ul> <li>The business is planned to be scaled up by investment in existing goods like; 2 cows.</li> <li>The business is operating by entrepreneur. Existing 0 employee.</li> <li>Agreed grace period is 3 months.</li> </ul> |  |  |  |

# Pictures