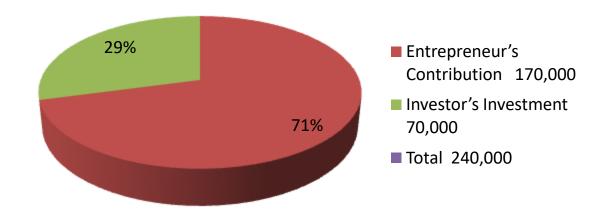

| Proposed Nobin Udyokta Business Info              |   |                                                                                                                                                                                                                                     |  |  |  |
|---------------------------------------------------|---|-------------------------------------------------------------------------------------------------------------------------------------------------------------------------------------------------------------------------------------|--|--|--|
| Business Name                                     | : | SRABONI DAIRY FARM                                                                                                                                                                                                                  |  |  |  |
| Location                                          | : | Goshinga                                                                                                                                                                                                                            |  |  |  |
| Total Investment in BDT                           | : | BDT 240,000/-                                                                                                                                                                                                                       |  |  |  |
| Financing                                         | : | Self BDT 170,000/-(from existing business) 71% Required Investment BDT 70,000/-(as equity) 29%                                                                                                                                      |  |  |  |
| Present salary/drawings from business (estimates) | : | BDT 5,000/-                                                                                                                                                                                                                         |  |  |  |
| Proposed Salary                                   | : | BDT 5,000/-                                                                                                                                                                                                                         |  |  |  |
| Size of shop                                      | : | 10 ft x 10ft=100 square ft                                                                                                                                                                                                          |  |  |  |
| Implementation                                    | : | <ul> <li>The business is planned to be scaled up by investment in existing goods like; 2 cows 2 calf.</li> <li>The business is operating by entrepreneur. Existing 0 employee.</li> <li>Agreed grace period is 3 months.</li> </ul> |  |  |  |

| Investment Breakdown |        |       |          |      |       |         |         |
|----------------------|--------|-------|----------|------|-------|---------|---------|
|                      | Existi | ng    | Proposed |      |       |         |         |
| Particulars          | Qty.   | Unit  | Amount   | Qty. | Unit  | Amoun   | Propose |
|                      |        | Price | (BDT)    |      | Price | t (BDT) | d Total |
| Cow                  | 2      | 60000 | 120000   | 1    | 70000 | 70,000  | 190,000 |
| Calf                 | 2      | 25000 | 50000    |      |       | 0       | 50,000  |
|                      | 4      | 85000 | 170,000  | 1    | 70000 | 70,000  | 240000  |
|                      |        |       |          |      |       |         |         |