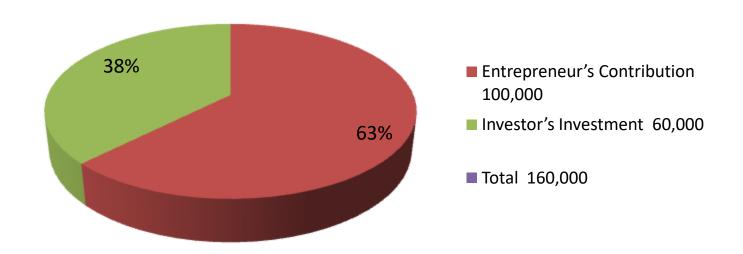

| Investment Breakdown |        |               |                 |     |       |                 |                   |  |
|----------------------|--------|---------------|-----------------|-----|-------|-----------------|-------------------|--|
|                      | Existi | ng            | Proposed        |     |       |                 |                   |  |
| Particulars          | ' '    | Unit<br>Price | Amount<br>(BDT) | ` ' |       | Amount<br>(BDT) | Proposed<br>Total |  |
| Cow                  | 2      | 50000         | 100000          | 1   | 60000 | 60,000          | 160,000           |  |
|                      | 2      | 50000         | 100,000         | 1   | 60000 | 60,000          | 160000            |  |