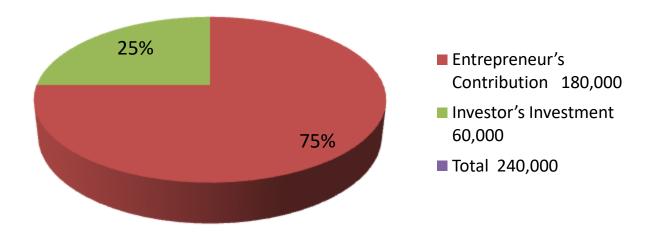

| Proposed Nobin Udyokta Business Info              |   |                                                                                                                                                                                                                              |  |  |  |
|---------------------------------------------------|---|------------------------------------------------------------------------------------------------------------------------------------------------------------------------------------------------------------------------------|--|--|--|
| Business Name                                     | : | SUMAIYA DAIRY FARM                                                                                                                                                                                                           |  |  |  |
| Location                                          | : | Goshinga                                                                                                                                                                                                                     |  |  |  |
| Total Investment in BDT                           | : | BDT 240,000/-                                                                                                                                                                                                                |  |  |  |
| Financing                                         | : | Self BDT 180,000/-(from existing business) 75% Required Investment BDT 60,000/-(as equity) 25%                                                                                                                               |  |  |  |
| Present salary/drawings from business (estimates) | • | BDT 5,000/-                                                                                                                                                                                                                  |  |  |  |
| Proposed Salary                                   | : | BDT 5,000/-                                                                                                                                                                                                                  |  |  |  |
| Size of shop                                      | : | 10 ft x 20ft=200 square ft                                                                                                                                                                                                   |  |  |  |
| Implementation                                    | : | <ul> <li>The business is planned to be scaled up by investment in existing goods like; 4 cows.</li> <li>The business is operating by entrepreneur. Existing 0 employee.</li> <li>Agreed grace period is 3 months.</li> </ul> |  |  |  |

| Investment Breakdown |        |       |          |      |           |         |         |  |
|----------------------|--------|-------|----------|------|-----------|---------|---------|--|
|                      | Existi | ng    | Proposed |      |           |         |         |  |
| Particulars          | Qty.   | Unit  | Amount   | Qty. | Unit      | Amoun   | Propose |  |
|                      |        | Price | (BDT)    |      | Price     | t (BDT) | d Total |  |
| cow                  | 4      | 45000 | 180000   | 1    | 6000<br>0 | 60,000  | 240,000 |  |
|                      | 4      | 45000 | 180,000  | 1    | 6000<br>0 | 60,000  | 240000  |  |