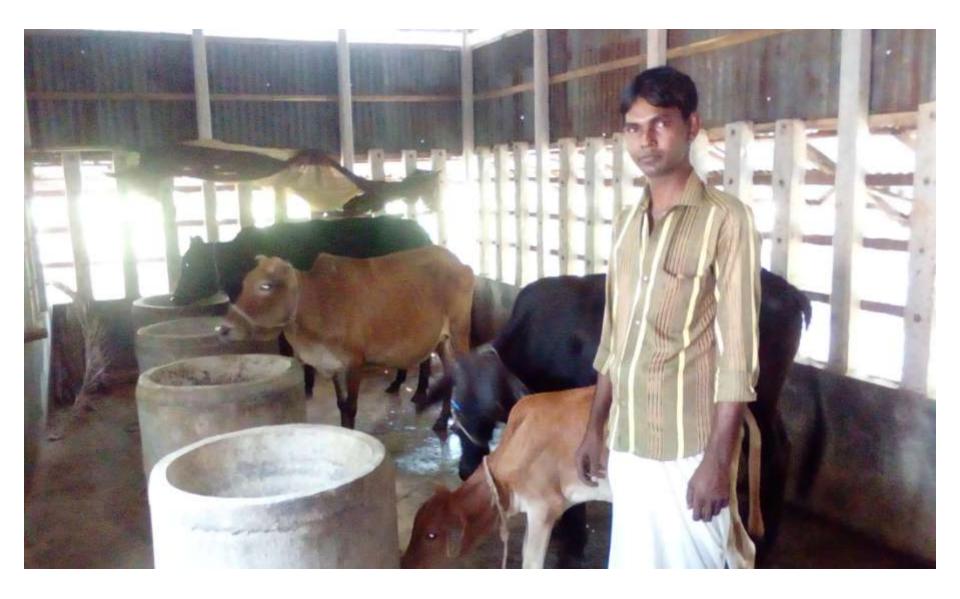

| Proposed Nobin Udyokta Business Info                    |   |                                                                                                                                                                                                                                                                                                                                         |  |  |  |
|---------------------------------------------------------|---|-----------------------------------------------------------------------------------------------------------------------------------------------------------------------------------------------------------------------------------------------------------------------------------------------------------------------------------------|--|--|--|
| Business Name                                           | : | KARIM DAIRY FARM                                                                                                                                                                                                                                                                                                                        |  |  |  |
| Location                                                | : | Saimlapara ,Sreepur ,Gazipur.                                                                                                                                                                                                                                                                                                           |  |  |  |
| Total Investment in BDT                                 | : | BD 2,50,000                                                                                                                                                                                                                                                                                                                             |  |  |  |
| Financing                                               | : | Self BDT 1,90,000(from existing business) 76%<br>Required Investment BDT 60,000(as equity) 24%                                                                                                                                                                                                                                          |  |  |  |
| Present salary/drawings<br>from business<br>(estimates) | : | BDT 5,000 Taka.                                                                                                                                                                                                                                                                                                                         |  |  |  |
| Proposed Salary                                         | : | BDT 5,000 Taka.                                                                                                                                                                                                                                                                                                                         |  |  |  |
| Size of shop                                            | : | 25ft x 10ft= 250 Square ft                                                                                                                                                                                                                                                                                                              |  |  |  |
| Security of the shop                                    | : | Nil                                                                                                                                                                                                                                                                                                                                     |  |  |  |
| Implementation                                          | : | <ul> <li>He has 1 cow, 2 ox and 1 calf in his farm.</li> <li>Average Daily milk production is 10 liter and milk price is BDT 50.</li> <li>The business is operating by entrepreneur. Existing 0 employee.</li> <li>The farm is owned.</li> <li>Collects goods from Simlapara Bazar.</li> <li>Agreed grace period is 3 months</li> </ul> |  |  |  |

Pictures