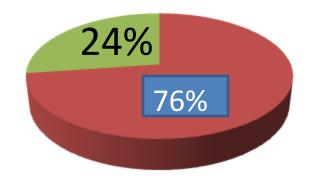

| Proposed Nobin Udyokta Business Info                    |   |                                                                                                                                                                                                                                                                                                                                         |  |  |  |
|---------------------------------------------------------|---|-----------------------------------------------------------------------------------------------------------------------------------------------------------------------------------------------------------------------------------------------------------------------------------------------------------------------------------------|--|--|--|
| Business Name                                           | : | KARIM DAIRY FARM                                                                                                                                                                                                                                                                                                                        |  |  |  |
| Location                                                | : | Saimlapara ,Sreepur ,Gazipur.                                                                                                                                                                                                                                                                                                           |  |  |  |
| Total Investment in BDT                                 | : | BD 2,50,000                                                                                                                                                                                                                                                                                                                             |  |  |  |
| Financing                                               | : | Self BDT 1,90,000(from existing business) 76%<br>Required Investment BDT 60,000(as equity) 24%                                                                                                                                                                                                                                          |  |  |  |
| Present salary/drawings<br>from business<br>(estimates) | : | BDT 5,000 Taka.                                                                                                                                                                                                                                                                                                                         |  |  |  |
| Proposed Salary                                         | : | BDT 5,000 Taka.                                                                                                                                                                                                                                                                                                                         |  |  |  |
| Size of shop                                            | : | 25ft x 10ft= 250 Square ft                                                                                                                                                                                                                                                                                                              |  |  |  |
| Security of the shop                                    | : | Nil                                                                                                                                                                                                                                                                                                                                     |  |  |  |
| Implementation                                          | : | <ul> <li>He has 1 cow, 2 ox and 1 calf in his farm.</li> <li>Average Daily milk production is 10 liter and milk price is BDT 50.</li> <li>The business is operating by entrepreneur. Existing 0 employee.</li> <li>The farm is owned.</li> <li>Collects goods from Simlapara Bazar.</li> <li>Agreed grace period is 3 months</li> </ul> |  |  |  |