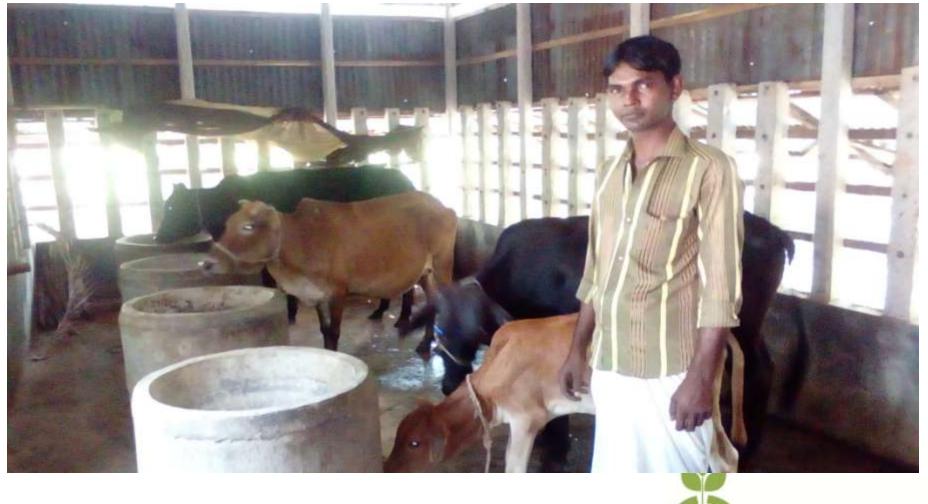

| Proposed Nobin Udyokta Business Info                    |   |                                                                                                                                                                                                                                                                                                                                         |  |  |  |
|---------------------------------------------------------|---|-----------------------------------------------------------------------------------------------------------------------------------------------------------------------------------------------------------------------------------------------------------------------------------------------------------------------------------------|--|--|--|
| Business Name                                           | : | KARIM DAIRY FARM                                                                                                                                                                                                                                                                                                                        |  |  |  |
| Location                                                | : | Saimlapara ,Sreepur ,Gazipur.                                                                                                                                                                                                                                                                                                           |  |  |  |
| Total Investment in BDT                                 | : | BD 2,50,000                                                                                                                                                                                                                                                                                                                             |  |  |  |
| Financing                                               | : | Self BDT 1,90,000(from existing business) 76%<br>Required Investment BDT 60,000(as equity) 24%                                                                                                                                                                                                                                          |  |  |  |
| Present salary/drawings<br>from business<br>(estimates) | : | BDT 5,000 Taka.                                                                                                                                                                                                                                                                                                                         |  |  |  |
| Proposed Salary                                         | : | BDT 5,000 Taka.                                                                                                                                                                                                                                                                                                                         |  |  |  |
| Size of shop                                            | : | 25ft x 10ft= 250 Square ft                                                                                                                                                                                                                                                                                                              |  |  |  |
| Security of the shop                                    | : | Nil                                                                                                                                                                                                                                                                                                                                     |  |  |  |
| Implementation                                          | : | <ul> <li>He has 1 cow, 2 ox and 1 calf in his farm.</li> <li>Average Daily milk production is 10 liter and milk price is BDT 50.</li> <li>The business is operating by entrepreneur. Existing 0 employee.</li> <li>The farm is owned.</li> <li>Collects goods from Simlapara Bazar.</li> <li>Agreed grace period is 3 months</li> </ul> |  |  |  |

Pictures