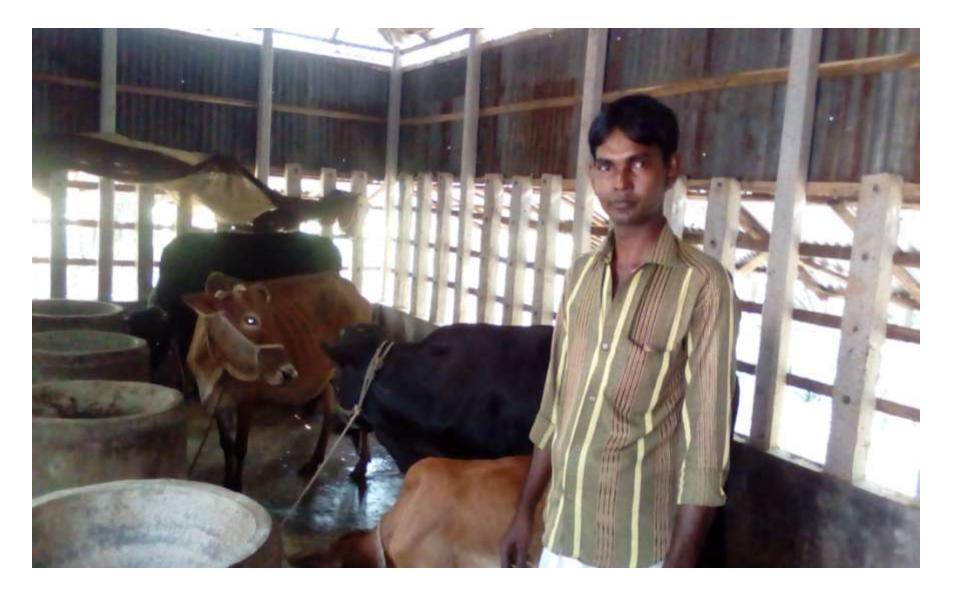

| Proposed Nobin Udyokta Business Info                    |   |                                                                                                                                                                                                                                                                                                                                         |  |  |  |
|---------------------------------------------------------|---|-----------------------------------------------------------------------------------------------------------------------------------------------------------------------------------------------------------------------------------------------------------------------------------------------------------------------------------------|--|--|--|
| Business Name                                           | : | KARIM DAIRY FARM                                                                                                                                                                                                                                                                                                                        |  |  |  |
| Location                                                | : | Saimlapara ,Sreepur ,Gazipur.                                                                                                                                                                                                                                                                                                           |  |  |  |
| Total Investment in BDT                                 | : | BD 2,50,000                                                                                                                                                                                                                                                                                                                             |  |  |  |
| Financing                                               | : | Self BDT 1,90,000(from existing business) 76%<br>Required Investment BDT 60,000(as equity) 24%                                                                                                                                                                                                                                          |  |  |  |
| Present salary/drawings<br>from business<br>(estimates) | : | BDT 5,000 Taka.                                                                                                                                                                                                                                                                                                                         |  |  |  |
| Proposed Salary                                         | : | BDT 5,000 Taka.                                                                                                                                                                                                                                                                                                                         |  |  |  |
| Size of shop                                            | : | 25ft x 10ft= 250 Square ft                                                                                                                                                                                                                                                                                                              |  |  |  |
| Security of the shop                                    | : | Nil                                                                                                                                                                                                                                                                                                                                     |  |  |  |
| Implementation                                          | : | <ul> <li>He has 1 cow, 2 ox and 1 calf in his farm.</li> <li>Average Daily milk production is 10 liter and milk price is BDT 50.</li> <li>The business is operating by entrepreneur. Existing 0 employee.</li> <li>The farm is owned.</li> <li>Collects goods from Simlapara Bazar.</li> <li>Agreed grace period is 3 months</li> </ul> |  |  |  |

Pictures