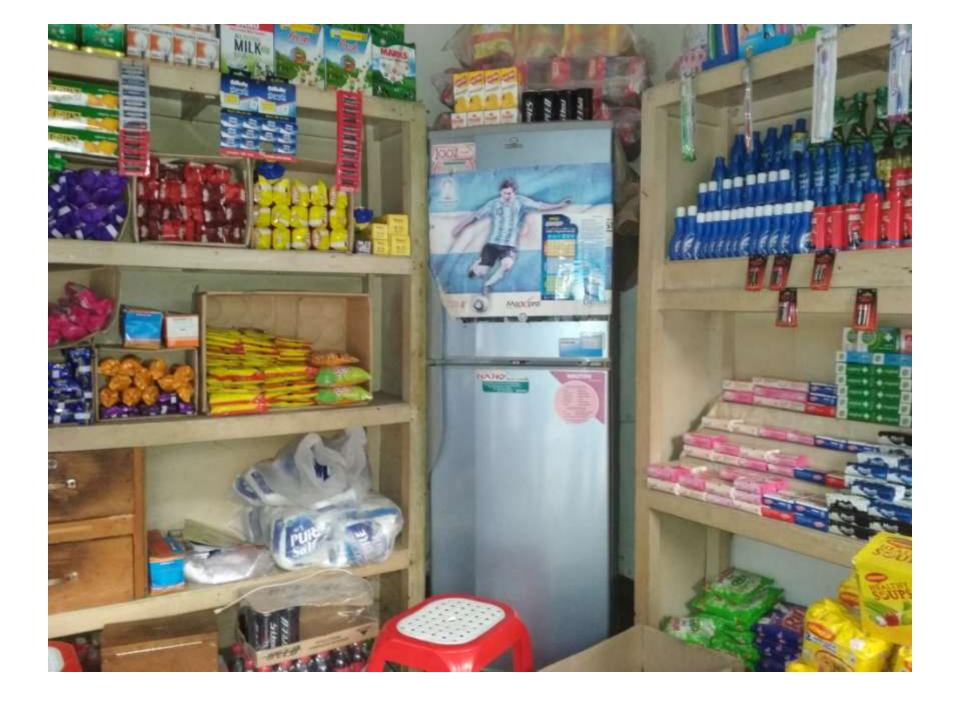

| Proposed Nobin Udyokta Business Info              |   |                                                                                                                                                                                                                                                                                                                                                                                |  |  |  |
|---------------------------------------------------|---|--------------------------------------------------------------------------------------------------------------------------------------------------------------------------------------------------------------------------------------------------------------------------------------------------------------------------------------------------------------------------------|--|--|--|
| Business Name                                     | : | Shajib Genarel Store                                                                                                                                                                                                                                                                                                                                                           |  |  |  |
| Location                                          | : | Munda, Uttorkhan, Dhaka                                                                                                                                                                                                                                                                                                                                                        |  |  |  |
| Total Investment in BDT                           | : | BDT 190,000/-                                                                                                                                                                                                                                                                                                                                                                  |  |  |  |
| Financing                                         | : | Self BDT 120,000/- (from existing business) 63%                                                                                                                                                                                                                                                                                                                                |  |  |  |
|                                                   |   | Required Investment BDT 50,000/- (as equity) 37%                                                                                                                                                                                                                                                                                                                               |  |  |  |
| Present salary/drawings from business (estimates) | : | BDT 5,000                                                                                                                                                                                                                                                                                                                                                                      |  |  |  |
| Proposed Salary                                   | : | BDT 5,000                                                                                                                                                                                                                                                                                                                                                                      |  |  |  |
| Size of shop                                      | : | 10 ft x 08 ft= 80 square ft                                                                                                                                                                                                                                                                                                                                                    |  |  |  |
| Security of the shop                              | : | BDT 50,000                                                                                                                                                                                                                                                                                                                                                                     |  |  |  |
| Implementation                                    | : | <ul> <li>The business is planned to be scaled up by investment in existing goods like; Milk,Biscuite,Soft Drink,Soap,Cosmatics,Sugar etc.</li> <li>Average 20 % gain on sales.</li> <li>The business is operating by entrepreneur. Existing No employee.</li> <li>The shop is rented.</li> <li>Collects goods from Tongi.</li> <li>Agreed grace period is 3 months.</li> </ul> |  |  |  |