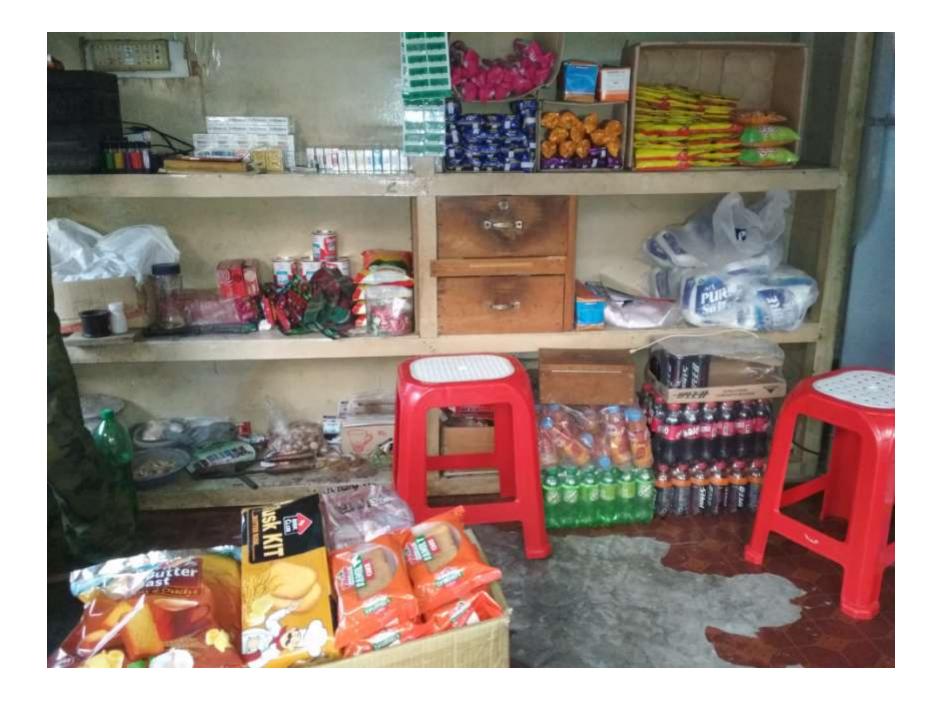

| Proposed Nobin Udyokta Business Info              |   |                                                                                                                                                                                                                                                                                                                                                                                |  |  |  |
|---------------------------------------------------|---|--------------------------------------------------------------------------------------------------------------------------------------------------------------------------------------------------------------------------------------------------------------------------------------------------------------------------------------------------------------------------------|--|--|--|
| Business Name                                     | : | Shajib Genarel Store                                                                                                                                                                                                                                                                                                                                                           |  |  |  |
| Location                                          | : | Munda, Uttorkhan, Dhaka                                                                                                                                                                                                                                                                                                                                                        |  |  |  |
| Total Investment in BDT                           | : | BDT 190,000/-                                                                                                                                                                                                                                                                                                                                                                  |  |  |  |
| Financing                                         | : | Self BDT 120,000/- (from existing business) 63%                                                                                                                                                                                                                                                                                                                                |  |  |  |
|                                                   |   | Required Investment BDT 50,000/- (as equity) 37%                                                                                                                                                                                                                                                                                                                               |  |  |  |
| Present salary/drawings from business (estimates) | : | BDT 5,000                                                                                                                                                                                                                                                                                                                                                                      |  |  |  |
| Proposed Salary                                   | : | BDT 5,000                                                                                                                                                                                                                                                                                                                                                                      |  |  |  |
| Size of shop                                      | : | 10 ft x 08 ft= 80 square ft                                                                                                                                                                                                                                                                                                                                                    |  |  |  |
| Security of the shop                              | : | BDT 50,000                                                                                                                                                                                                                                                                                                                                                                     |  |  |  |
| Implementation                                    | : | <ul> <li>The business is planned to be scaled up by investment in existing goods like; Milk,Biscuite,Soft Drink,Soap,Cosmatics,Sugar etc.</li> <li>Average 20 % gain on sales.</li> <li>The business is operating by entrepreneur. Existing No employee.</li> <li>The shop is rented.</li> <li>Collects goods from Tongi.</li> <li>Agreed grace period is 3 months.</li> </ul> |  |  |  |