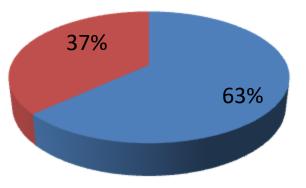

| Proposed Nobin Udyokta Business Info              |   |                                                                                                                                                                                                                                                                                                                                                                                |  |  |  |
|---------------------------------------------------|---|--------------------------------------------------------------------------------------------------------------------------------------------------------------------------------------------------------------------------------------------------------------------------------------------------------------------------------------------------------------------------------|--|--|--|
| Business Name                                     | : | Shajib Genarel Store                                                                                                                                                                                                                                                                                                                                                           |  |  |  |
| Location                                          | : | Munda, Uttorkhan, Dhaka                                                                                                                                                                                                                                                                                                                                                        |  |  |  |
| Total Investment in BDT                           | : | BDT 190,000/-                                                                                                                                                                                                                                                                                                                                                                  |  |  |  |
| Financing                                         | : | Self BDT 120,000/- (from existing business) 63%                                                                                                                                                                                                                                                                                                                                |  |  |  |
|                                                   |   | Required Investment BDT 50,000/- (as equity) 37%                                                                                                                                                                                                                                                                                                                               |  |  |  |
| Present salary/drawings from business (estimates) | : | BDT 5,000                                                                                                                                                                                                                                                                                                                                                                      |  |  |  |
| Proposed Salary                                   | : | BDT 5,000                                                                                                                                                                                                                                                                                                                                                                      |  |  |  |
| Size of shop                                      | : | 10 ft x 08 ft= 80 square ft                                                                                                                                                                                                                                                                                                                                                    |  |  |  |
| Security of the shop                              | : | BDT 50,000                                                                                                                                                                                                                                                                                                                                                                     |  |  |  |
| Implementation                                    | : | <ul> <li>The business is planned to be scaled up by investment in existing goods like; Milk,Biscuite,Soft Drink,Soap,Cosmatics,Sugar etc.</li> <li>Average 20 % gain on sales.</li> <li>The business is operating by entrepreneur. Existing No employee.</li> <li>The shop is rented.</li> <li>Collects goods from Tongi.</li> <li>Agreed grace period is 3 months.</li> </ul> |  |  |  |