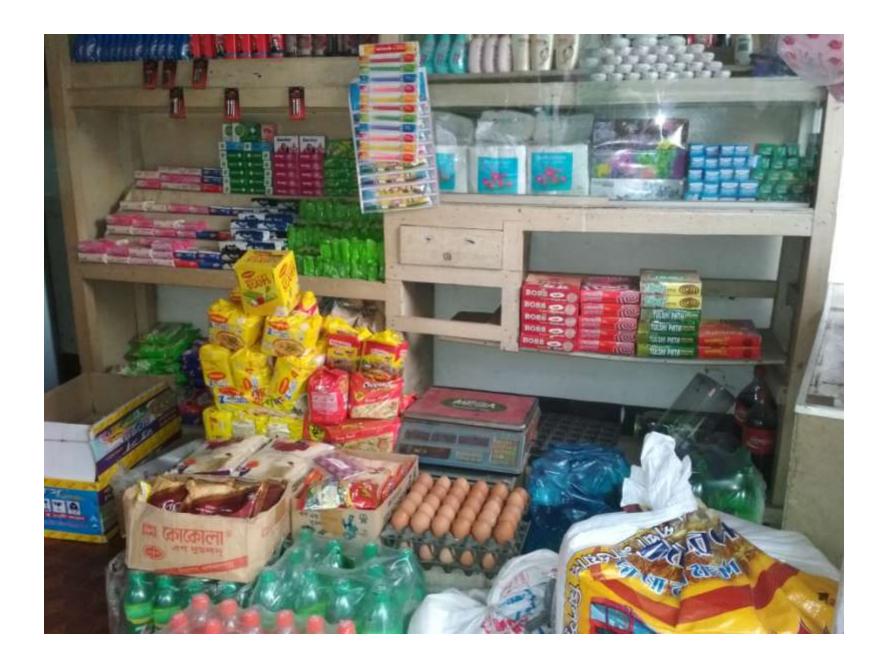

| Proposed Nobin Udyokta Business Info              |   |                                                                                                                                                                                                                                                                                                                                                                                |  |  |  |
|---------------------------------------------------|---|--------------------------------------------------------------------------------------------------------------------------------------------------------------------------------------------------------------------------------------------------------------------------------------------------------------------------------------------------------------------------------|--|--|--|
| Business Name                                     | : | Shajib Genarel Store                                                                                                                                                                                                                                                                                                                                                           |  |  |  |
| Location                                          | : | Munda, Uttorkhan, Dhaka                                                                                                                                                                                                                                                                                                                                                        |  |  |  |
| Total Investment in BDT                           | : | BDT 190,000/-                                                                                                                                                                                                                                                                                                                                                                  |  |  |  |
| Financing                                         | : | Self BDT 120,000/- (from existing business) 63%                                                                                                                                                                                                                                                                                                                                |  |  |  |
|                                                   |   | Required Investment BDT 50,000/- (as equity) 37%                                                                                                                                                                                                                                                                                                                               |  |  |  |
| Present salary/drawings from business (estimates) | : | BDT 5,000                                                                                                                                                                                                                                                                                                                                                                      |  |  |  |
| Proposed Salary                                   | : | BDT 5,000                                                                                                                                                                                                                                                                                                                                                                      |  |  |  |
| Size of shop                                      | : | 10 ft x 08 ft= 80 square ft                                                                                                                                                                                                                                                                                                                                                    |  |  |  |
| Security of the shop                              | : | BDT 50,000                                                                                                                                                                                                                                                                                                                                                                     |  |  |  |
| Implementation                                    | : | <ul> <li>The business is planned to be scaled up by investment in existing goods like; Milk,Biscuite,Soft Drink,Soap,Cosmatics,Sugar etc.</li> <li>Average 20 % gain on sales.</li> <li>The business is operating by entrepreneur. Existing No employee.</li> <li>The shop is rented.</li> <li>Collects goods from Tongi.</li> <li>Agreed grace period is 3 months.</li> </ul> |  |  |  |