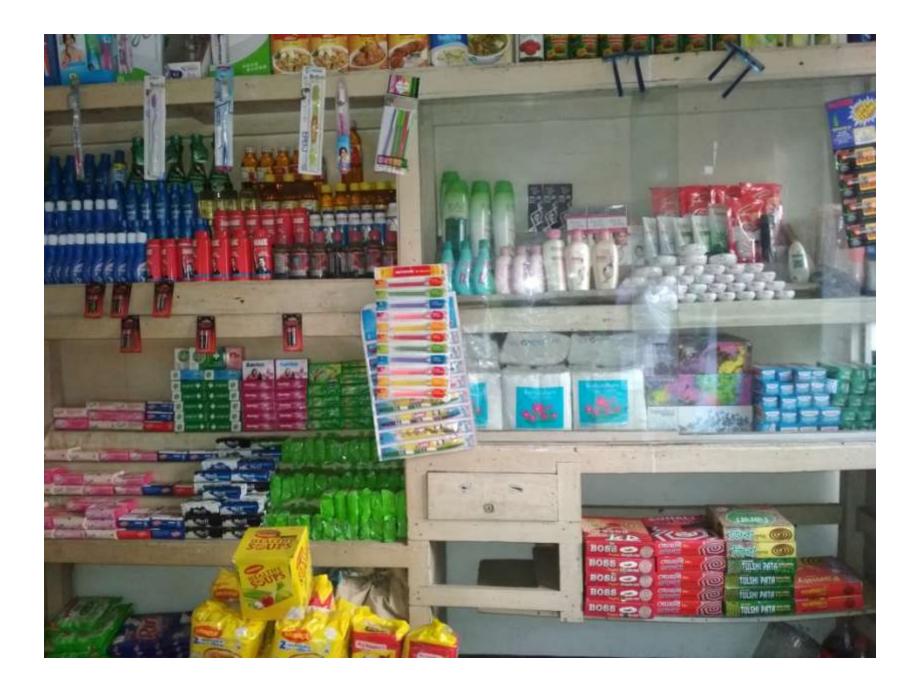

| Proposed Nobin Udyokta Business Info              |   |                                                                                                                                                                                                                                                                                                                                                                                |  |  |  |
|---------------------------------------------------|---|--------------------------------------------------------------------------------------------------------------------------------------------------------------------------------------------------------------------------------------------------------------------------------------------------------------------------------------------------------------------------------|--|--|--|
| Business Name                                     | : | Shajib Genarel Store                                                                                                                                                                                                                                                                                                                                                           |  |  |  |
| Location                                          | : | Munda, Uttorkhan, Dhaka                                                                                                                                                                                                                                                                                                                                                        |  |  |  |
| Total Investment in BDT                           | : | BDT 190,000/-                                                                                                                                                                                                                                                                                                                                                                  |  |  |  |
| Financing                                         | : | Self BDT 120,000/- (from existing business) 63%                                                                                                                                                                                                                                                                                                                                |  |  |  |
|                                                   |   | Required Investment BDT 50,000/- (as equity) 37%                                                                                                                                                                                                                                                                                                                               |  |  |  |
| Present salary/drawings from business (estimates) | : | BDT 5,000                                                                                                                                                                                                                                                                                                                                                                      |  |  |  |
| Proposed Salary                                   | : | BDT 5,000                                                                                                                                                                                                                                                                                                                                                                      |  |  |  |
| Size of shop                                      | : | 10 ft x 08 ft= 80 square ft                                                                                                                                                                                                                                                                                                                                                    |  |  |  |
| Security of the shop                              | : | BDT 50,000                                                                                                                                                                                                                                                                                                                                                                     |  |  |  |
| Implementation                                    | : | <ul> <li>The business is planned to be scaled up by investment in existing goods like; Milk,Biscuite,Soft Drink,Soap,Cosmatics,Sugar etc.</li> <li>Average 20 % gain on sales.</li> <li>The business is operating by entrepreneur. Existing No employee.</li> <li>The shop is rented.</li> <li>Collects goods from Tongi.</li> <li>Agreed grace period is 3 months.</li> </ul> |  |  |  |