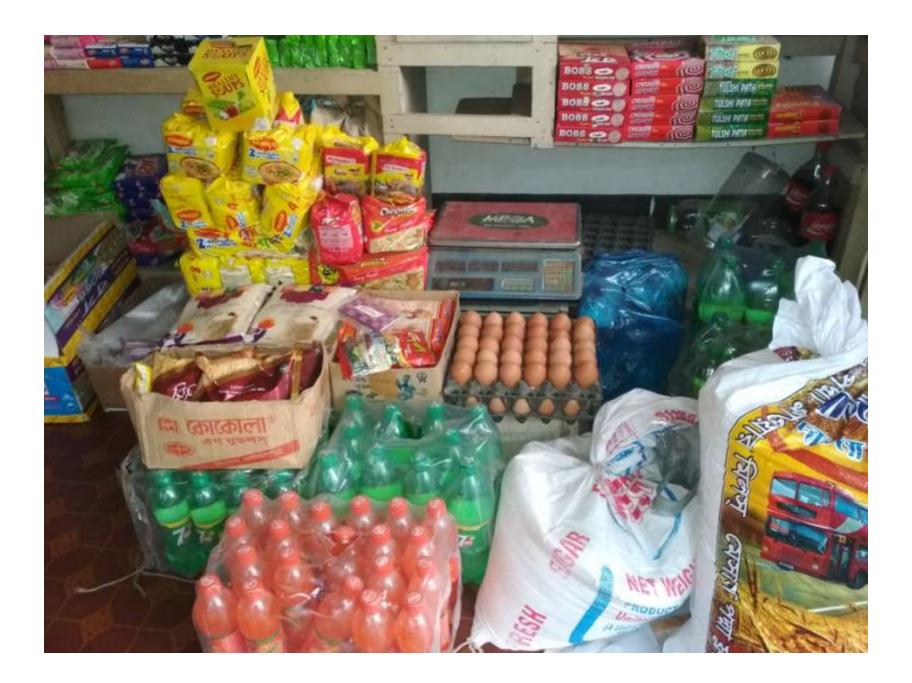

| Proposed Nobin Udyokta Business Info              |   |                                                                                                                                                                                                                                                                                                                                                                                |  |  |  |
|---------------------------------------------------|---|--------------------------------------------------------------------------------------------------------------------------------------------------------------------------------------------------------------------------------------------------------------------------------------------------------------------------------------------------------------------------------|--|--|--|
| Business Name                                     | : | Shajib Genarel Store                                                                                                                                                                                                                                                                                                                                                           |  |  |  |
| Location                                          | : | Munda, Uttorkhan, Dhaka                                                                                                                                                                                                                                                                                                                                                        |  |  |  |
| Total Investment in BDT                           | : | BDT 190,000/-                                                                                                                                                                                                                                                                                                                                                                  |  |  |  |
| Financing                                         | : | Self BDT 120,000/- (from existing business) 63%                                                                                                                                                                                                                                                                                                                                |  |  |  |
|                                                   |   | Required Investment BDT 50,000/- (as equity) 37%                                                                                                                                                                                                                                                                                                                               |  |  |  |
| Present salary/drawings from business (estimates) | : | BDT 5,000                                                                                                                                                                                                                                                                                                                                                                      |  |  |  |
| Proposed Salary                                   | : | BDT 5,000                                                                                                                                                                                                                                                                                                                                                                      |  |  |  |
| Size of shop                                      | : | 10 ft x 08 ft= 80 square ft                                                                                                                                                                                                                                                                                                                                                    |  |  |  |
| Security of the shop                              | : | BDT 50,000                                                                                                                                                                                                                                                                                                                                                                     |  |  |  |
| Implementation                                    | : | <ul> <li>The business is planned to be scaled up by investment in existing goods like; Milk,Biscuite,Soft Drink,Soap,Cosmatics,Sugar etc.</li> <li>Average 20 % gain on sales.</li> <li>The business is operating by entrepreneur. Existing No employee.</li> <li>The shop is rented.</li> <li>Collects goods from Tongi.</li> <li>Agreed grace period is 3 months.</li> </ul> |  |  |  |

| Investment Breakdown |          |          |            |             |          |       |            |          |
|----------------------|----------|----------|------------|-------------|----------|-------|------------|----------|
| Particulars          |          | Existing | 3          | Particulars | Proposed |       |            | Proposed |
| Particulars          | Quantity | Price    | Unit Price |             | Quantity | Price | Unit Price | Total    |
| Milk                 | 30       | 245      | 7350       | Milk        | 45       | 245   | 11,025     | 18,375   |
| Biscuite             | 15       | 300      | 4500       | Biscuite    | 15       | 300   | 4,500      | 9,000    |
| Soft drinks          | 25       | 660      | 16500      | Soft drinks | 25       | 660   | 16,500     | 33,000   |
| Soap                 | 85       | 25       | 2125       | Soap        | 90       | 25    | 2,250      | 4,375    |
| Cosmatics            | 75       | 114      | 8550       | Cosmatics   | 115      | 114   | 13,110     | 21,660   |
| Powder               | 65       | 65       | 4225       | Powder      | 65       | 65    | 4,225      | 8,450    |
| Sugar                | 3        | 2550     | 7650       | Sugar       | 2        | 2550  | 5,100      | 12,750   |
| Ata                  | 2        | 1470     | 2940       | Ata         | 2        | 1470  | 2,940      | 5,880    |
| Rice                 | 30       | 95       | 2850       | Rice        | 25       | 95    | 2,375      | 5,225    |
| Advance Security     | 1        | 50000    | 50000      |             |          |       | 0          | 50,000   |
| Others               |          |          | 13310      | Others      |          |       | 7,975      | 21,285   |
| Total                |          |          | 120,000    |             |          |       | 50,000     | 170,000  |