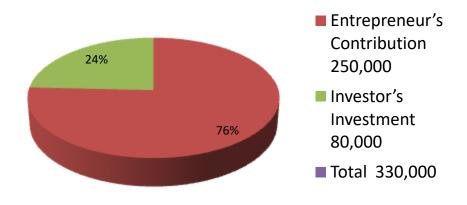

| Proposed Nobin Udyokta Business Info                 |   |                                                                                                                                                                                                                                                                                  |  |  |  |
|------------------------------------------------------|---|----------------------------------------------------------------------------------------------------------------------------------------------------------------------------------------------------------------------------------------------------------------------------------|--|--|--|
| Business Name                                        | : | BISSMILLAH POULTRY FIRM                                                                                                                                                                                                                                                          |  |  |  |
| Location                                             | : | Rouhitpur Boading KARANIGONJ ,DHAKA                                                                                                                                                                                                                                              |  |  |  |
| Total Investment in BDT                              | : | BDT/-3,30,000/-                                                                                                                                                                                                                                                                  |  |  |  |
| Financing                                            | : | Self BDT 2,50,000/- (from existing business) 76%                                                                                                                                                                                                                                 |  |  |  |
|                                                      |   | Required Investment BDT 80,0000/- (as equity) 24%                                                                                                                                                                                                                                |  |  |  |
| Present salary/drawings<br>from business (estimates) | • | BDT 5,000/-                                                                                                                                                                                                                                                                      |  |  |  |
| Proposed Salary                                      | : | BDT 5,000/-                                                                                                                                                                                                                                                                      |  |  |  |
| Size of shop                                         | : | 50 ft x 45 ft= 2300 square ft                                                                                                                                                                                                                                                    |  |  |  |
| Security of the shop                                 | : | Nil                                                                                                                                                                                                                                                                              |  |  |  |
| Implementation                                       | : | <ul> <li>The business is planned to be scaled up by investment in existing<br/>Tin sanatary itms etc.</li> <li>Average 15% gain on sales.</li> <li>The business is operating by entrepreneur.</li> <li>The business is won.</li> <li>Agreed grace period is 3 months.</li> </ul> |  |  |  |

| Investment Breakdown |          |            |        |             |          |            |       |                   |
|----------------------|----------|------------|--------|-------------|----------|------------|-------|-------------------|
| Particulars          | Existing |            |        | Particulars | Proposed |            |       | Proposed<br>Total |
|                      | Quantity | Unit Price | Price  |             | Quantity | Unit Price | Price |                   |
| Poultry Hen          | 4000     | 50         | 200000 | Poultyr Hen | 1600     | 50         | 50000 | 280000            |
| Poultry Feed         | 20       | 500        | 10000  |             |          |            |       | 10000             |
| Others               |          |            | 40000  |             |          |            |       | 40000             |
| Total                |          |            | 250000 |             |          |            |       | 330000            |