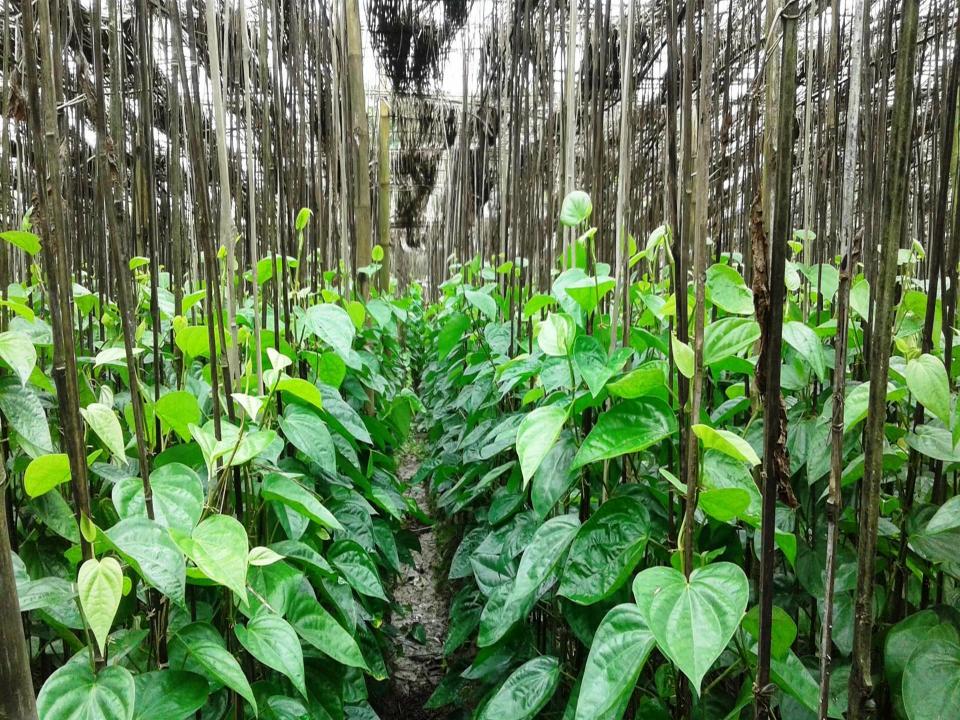

## PROPOSED NOBIN UDYOKTA BUSINESS INFO

| Business Name                                                                                                                        | :  | Joynal Pan Baroj                                                                               |
|--------------------------------------------------------------------------------------------------------------------------------------|----|------------------------------------------------------------------------------------------------|
| Address/ Location                                                                                                                    | :  | Posshim puali, Gournadi, Barisal                                                               |
| Total Investment in BDT                                                                                                              | :  | 4,45,000                                                                                       |
| Financing                                                                                                                            | •• | Self BDT 3,65,000 (from existing business) 84% Required Investment BDT 70,000/-(as equity) 16% |
| Present salary/drawings from business (estimates)                                                                                    | •• | 8,000/-                                                                                        |
| Proposed Salary                                                                                                                      | :  | 8,000/-                                                                                        |
| Proposed Business  (i) % of present gross profit margin  (ii) Estimated % of proposed gross profit margin  (iii) Agreed grace period |    | 30%<br>30%<br>02 Months                                                                        |

## PRESENT & PROPOSED INVESTMENT BREAKDOWN

| Present Stock items                 |               |           |  |  |
|-------------------------------------|---------------|-----------|--|--|
| Product name Unit (Quantity) Amount |               |           |  |  |
| ১. পানের লতা                        | ৩৫,০০০ পিচ*০৫ | \$,96,000 |  |  |
| ২. মাটি ভরাট                        | -             | 80,000    |  |  |
| ৩. জমির ভাড়া                       | -             | \$,00,000 |  |  |
| ৪. খাঁচা                            | -             | 20,000    |  |  |
| ৫. ছাউনি                            | -             | 90,000    |  |  |
| Total Present Stock                 |               | ৩,৬৫,০০০  |  |  |

| Proposed items       |             |         |  |  |
|----------------------|-------------|---------|--|--|
| Product Name         | Unit        | Amount  |  |  |
| পানের লতা ক্রয়      | ৫,০০০ পিচ*৫ | २७,०००  |  |  |
| খাঁচা তৈরি           | -           | \$0,000 |  |  |
| ছাউনি                | -           | \$6,000 |  |  |
| মাটি ভরাট            | -           | \$0,000 |  |  |
| সার +কিটনাশক         | -           | \$0,000 |  |  |
| Total Proposed Stock |             | 90,000  |  |  |