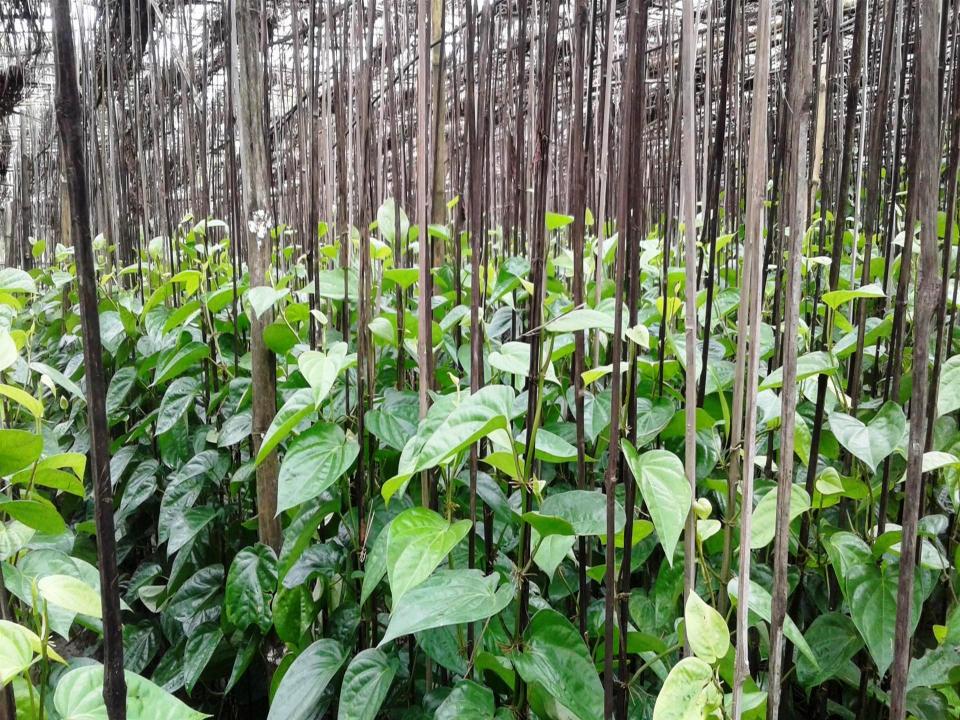

## PROPOSED NOBIN UDYOKTA BUSINESS INFO

| Business Name                                                                                                                        | :  | Joynal Pan Baroj                                                                               |
|--------------------------------------------------------------------------------------------------------------------------------------|----|------------------------------------------------------------------------------------------------|
| Address/ Location                                                                                                                    | :  | Posshim puali, Gournadi, Barisal                                                               |
| Total Investment in BDT                                                                                                              | :  | 4,45,000                                                                                       |
| Financing                                                                                                                            | •• | Self BDT 3,65,000 (from existing business) 84% Required Investment BDT 70,000/-(as equity) 16% |
| Present salary/drawings from business (estimates)                                                                                    | •• | 8,000/-                                                                                        |
| Proposed Salary                                                                                                                      | :  | 8,000/-                                                                                        |
| Proposed Business  (i) % of present gross profit margin  (ii) Estimated % of proposed gross profit margin  (iii) Agreed grace period |    | 30%<br>30%<br>02 Months                                                                        |

## PRESENT & PROPOSED INVESTMENT BREAKDOWN

| Present Stock items                 |               |           |  |  |
|-------------------------------------|---------------|-----------|--|--|
| Product name Unit (Quantity) Amount |               |           |  |  |
| ১. পানের লতা                        | ৩৫,০০০ পিচ*০৫ | \$,96,000 |  |  |
| ২. মাটি ভরাট                        | -             | 80,000    |  |  |
| ৩. জমির ভাড়া                       | -             | \$,00,000 |  |  |
| ৪. খাঁচা                            | -             | 20,000    |  |  |
| ৫. ছাউনি                            | -             | 90,000    |  |  |
| Total Present Stock                 |               | ৩,৬৫,০০০  |  |  |