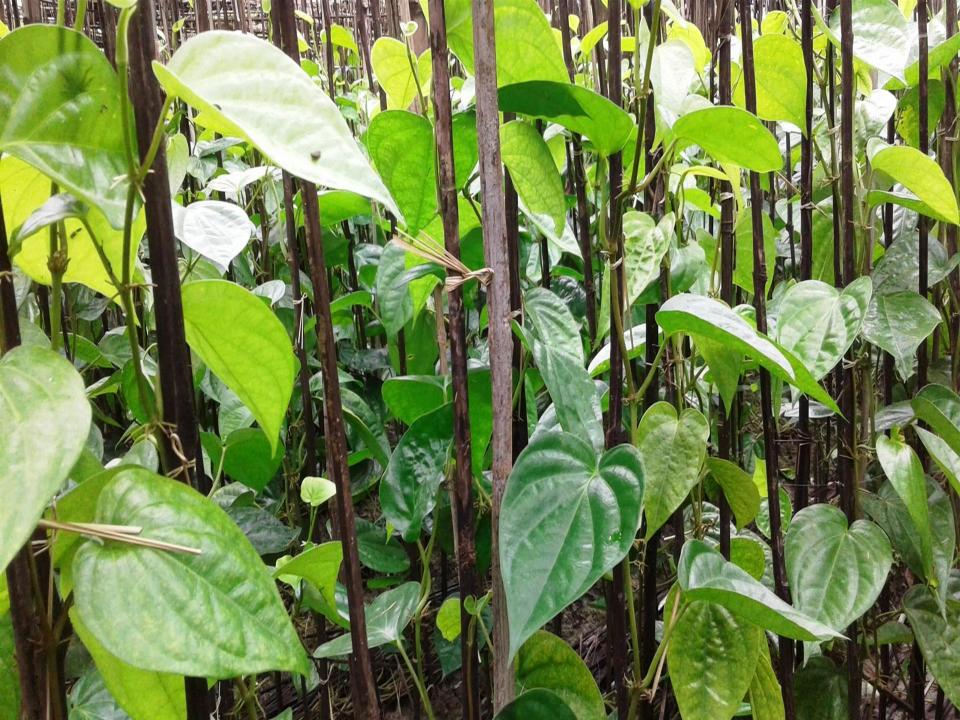

## PROPOSED NOBIN UDYOKTA BUSINESS INFO

| Business Name                                                                                                                        | :  | Joynal Pan Baroj                                                                               |
|--------------------------------------------------------------------------------------------------------------------------------------|----|------------------------------------------------------------------------------------------------|
| Address/ Location                                                                                                                    | :  | Posshim puali, Gournadi, Barisal                                                               |
| Total Investment in BDT                                                                                                              | :  | 4,45,000                                                                                       |
| Financing                                                                                                                            | •• | Self BDT 3,65,000 (from existing business) 84% Required Investment BDT 70,000/-(as equity) 16% |
| Present salary/drawings from business (estimates)                                                                                    | •• | 8,000/-                                                                                        |
| Proposed Salary                                                                                                                      | :  | 8,000/-                                                                                        |
| Proposed Business  (i) % of present gross profit margin  (ii) Estimated % of proposed gross profit margin  (iii) Agreed grace period |    | 30%<br>30%<br>02 Months                                                                        |

## PRESENT & PROPOSED INVESTMENT BREAKDOWN

| Present Stock items                 |               |           |  |  |
|-------------------------------------|---------------|-----------|--|--|
| Product name Unit (Quantity) Amount |               |           |  |  |
| ১. পানের লতা                        | ৩৫,০০০ পিচ*০৫ | \$,96,000 |  |  |
| ২. মাটি ভরাট                        | -             | 80,000    |  |  |
| ৩. জমির ভাড়া                       | -             | \$,00,000 |  |  |
| ৪. খাঁচা                            | -             | 20,000    |  |  |
| ৫. ছাউনি                            | -             | 90,000    |  |  |
| Total Present Stock                 |               | ৩,৬৫,০০০  |  |  |