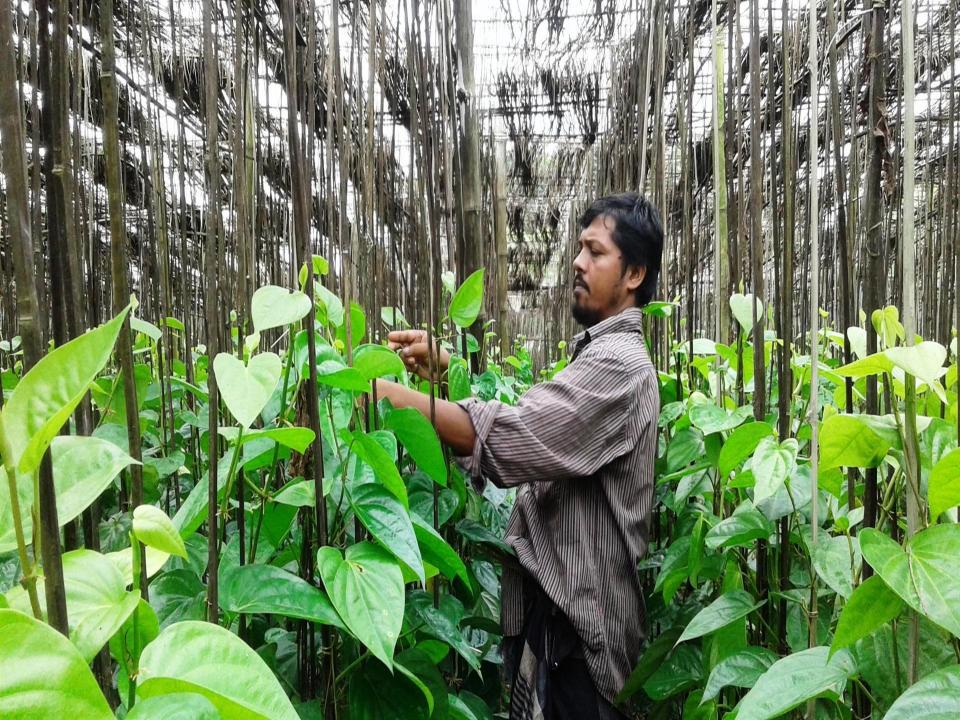

## PROPOSED NOBIN UDYOKTA BUSINESS INFO

| Business Name                                                                                                                        | :  | Joynal Pan Baroj                                                                               |
|--------------------------------------------------------------------------------------------------------------------------------------|----|------------------------------------------------------------------------------------------------|
| Address/ Location                                                                                                                    | :  | Posshim puali, Gournadi, Barisal                                                               |
| Total Investment in BDT                                                                                                              | :  | 4,45,000                                                                                       |
| Financing                                                                                                                            | •• | Self BDT 3,65,000 (from existing business) 84% Required Investment BDT 70,000/-(as equity) 16% |
| Present salary/drawings from business (estimates)                                                                                    | •• | 8,000/-                                                                                        |
| Proposed Salary                                                                                                                      | :  | 8,000/-                                                                                        |
| Proposed Business  (i) % of present gross profit margin  (ii) Estimated % of proposed gross profit margin  (iii) Agreed grace period |    | 30%<br>30%<br>02 Months                                                                        |

## PRESENT & PROPOSED INVESTMENT BREAKDOWN

| Present Stock items                 |               |           |  |  |
|-------------------------------------|---------------|-----------|--|--|
| Product name Unit (Quantity) Amount |               |           |  |  |
| ১. পানের লতা                        | ৩৫,০০০ পিচ*০৫ | \$,96,000 |  |  |
| ২. মাটি ভরাট                        | -             | 80,000    |  |  |
| ৩. জমির ভাড়া                       | -             | \$,00,000 |  |  |
| ৪. খাঁচা                            | -             | 20,000    |  |  |
| ৫. ছাউনি                            | -             | 90,000    |  |  |
| Total Present Stock                 |               | ৩,৬৫,০০০  |  |  |

| Proposed items       |             |         |  |  |
|----------------------|-------------|---------|--|--|
| Product Name         | Unit        | Amount  |  |  |
| পানের লতা ক্রয়      | ৫,০০০ পিচ*৫ | २७,०००  |  |  |
| খাঁচা তৈরি           | -           | \$0,000 |  |  |
| ছাউনি                | -           | \$6,000 |  |  |
| মাটি ভরাট            | -           | \$0,000 |  |  |
| সার +কিটনাশক         | -           | \$0,000 |  |  |
| Total Proposed Stock |             | 90,000  |  |  |