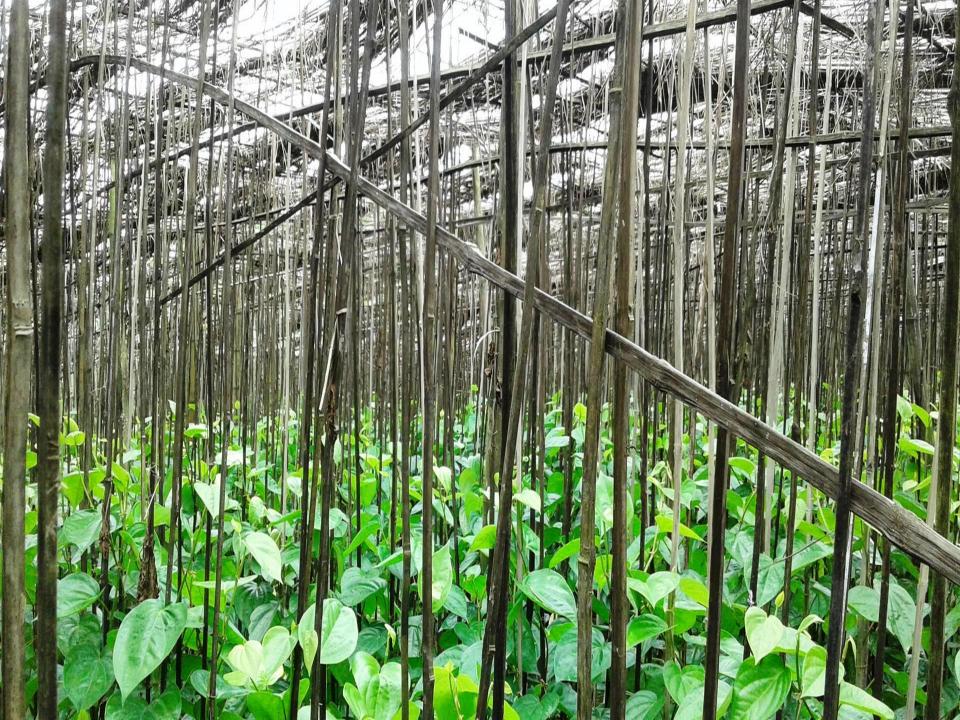

## PROPOSED NOBIN UDYOKTA BUSINESS INFO

| Business Name                                                                                                                        | :  | Joynal Pan Baroj                                                                               |
|--------------------------------------------------------------------------------------------------------------------------------------|----|------------------------------------------------------------------------------------------------|
| Address/ Location                                                                                                                    | :  | Posshim puali, Gournadi, Barisal                                                               |
| Total Investment in BDT                                                                                                              | :  | 4,45,000                                                                                       |
| Financing                                                                                                                            | •• | Self BDT 3,65,000 (from existing business) 84% Required Investment BDT 70,000/-(as equity) 16% |
| Present salary/drawings from business (estimates)                                                                                    | •• | 8,000/-                                                                                        |
| Proposed Salary                                                                                                                      | :  | 8,000/-                                                                                        |
| Proposed Business  (i) % of present gross profit margin  (ii) Estimated % of proposed gross profit margin  (iii) Agreed grace period |    | 30%<br>30%<br>02 Months                                                                        |

## PRESENT & PROPOSED INVESTMENT BREAKDOWN

| Particulars                                                                                         | Existing Business (BDT)                     | Proposed (BDT) | Total<br>(BDT)    |
|-----------------------------------------------------------------------------------------------------|---------------------------------------------|----------------|-------------------|
| Investments in different categories:                                                                | (1)                                         | (2)            | (1+2)             |
| Present Stock Items:  ১. পানের লতা (৩৫,০০০ পিচ*০৫)  ২. মাটি ভরাট  ৩. জমির ভাড়া  ৪. খাঁচা  ৫. ছাউনি | \$,9@,000<br>80,000<br>\$,00,000<br>\$0,000 |                | <b>૭,৬</b> ૯,૦૦૦  |
| Proposed items:                                                                                     | ৩,৬৫,০০০                                    | 90,000         | 90,000            |
| Total Capital                                                                                       |                                             |                | 8 <b>,७</b> ৫,००० |

## PRESENT & PROPOSED INVESTMENT BREAKDOWN

| Present Stock items                 |               |           |  |  |
|-------------------------------------|---------------|-----------|--|--|
| Product name Unit (Quantity) Amount |               |           |  |  |
| ১. পানের লতা                        | ৩৫,০০০ পিচ*০৫ | \$,96,000 |  |  |
| ২. মাটি ভরাট                        | -             | 80,000    |  |  |
| ৩. জমির ভাড়া                       | -             | \$,00,000 |  |  |
| ৪. খাঁচা                            | -             | 20,000    |  |  |
| ৫. ছাউনি                            | -             | 90,000    |  |  |
| Total Present Stock                 |               | ৩,৬৫,০০০  |  |  |