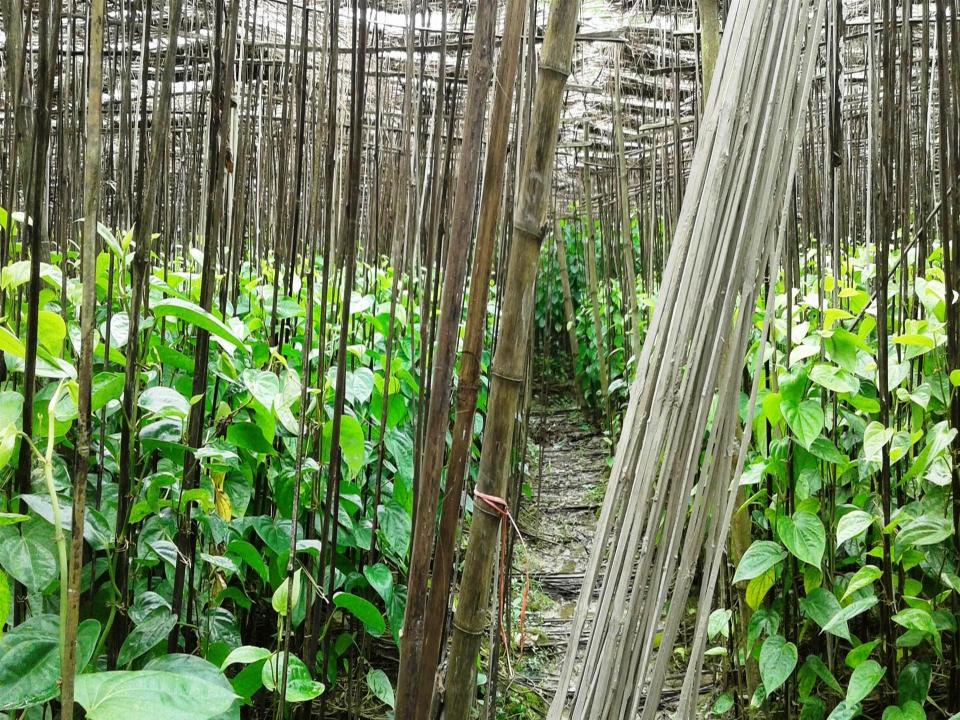

## PROPOSED NOBIN UDYOKTA BUSINESS INFO

| Business Name                                                                                                                        | :  | Joynal Pan Baroj                                                                               |
|--------------------------------------------------------------------------------------------------------------------------------------|----|------------------------------------------------------------------------------------------------|
| Address/ Location                                                                                                                    | :  | Posshim puali, Gournadi, Barisal                                                               |
| Total Investment in BDT                                                                                                              | :  | 4,45,000                                                                                       |
| Financing                                                                                                                            | •• | Self BDT 3,65,000 (from existing business) 84% Required Investment BDT 70,000/-(as equity) 16% |
| Present salary/drawings from business (estimates)                                                                                    | •• | 8,000/-                                                                                        |
| Proposed Salary                                                                                                                      | :  | 8,000/-                                                                                        |
| Proposed Business  (i) % of present gross profit margin  (ii) Estimated % of proposed gross profit margin  (iii) Agreed grace period |    | 30%<br>30%<br>02 Months                                                                        |

## PRESENT & PROPOSED INVESTMENT BREAKDOWN

| Particulars                                                                                         | Existing Business (BDT)                     | Proposed (BDT) | Total<br>(BDT)    |
|-----------------------------------------------------------------------------------------------------|---------------------------------------------|----------------|-------------------|
| Investments in different categories:                                                                | (1)                                         | (2)            | (1+2)             |
| Present Stock Items:  ১. পানের লতা (৩৫,০০০ পিচ*০৫)  ২. মাটি ভরাট  ৩. জমির ভাড়া  ৪. খাঁচা  ৫. ছাউনি | \$,9@,000<br>80,000<br>\$,00,000<br>\$0,000 |                | <b>૭,৬</b> ૯,૦૦૦  |
| Proposed items:                                                                                     | ৩,৬৫,০০০                                    | 90,000         | 90,000            |
| Total Capital                                                                                       |                                             |                | 8 <b>,७</b> ৫,००० |

## PRESENT & PROPOSED INVESTMENT BREAKDOWN

| Present Stock items                 |               |           |  |  |
|-------------------------------------|---------------|-----------|--|--|
| Product name Unit (Quantity) Amount |               |           |  |  |
| ১. পানের লতা                        | ৩৫,০০০ পিচ*০৫ | \$,96,000 |  |  |
| ২. মাটি ভরাট                        | -             | 80,000    |  |  |
| ৩. জমির ভাড়া                       | -             | \$,00,000 |  |  |
| ৪. খাঁচা                            | -             | 20,000    |  |  |
| ৫. ছাউনি                            | -             | 90,000    |  |  |
| Total Present Stock                 |               | ৩,৬৫,০০০  |  |  |