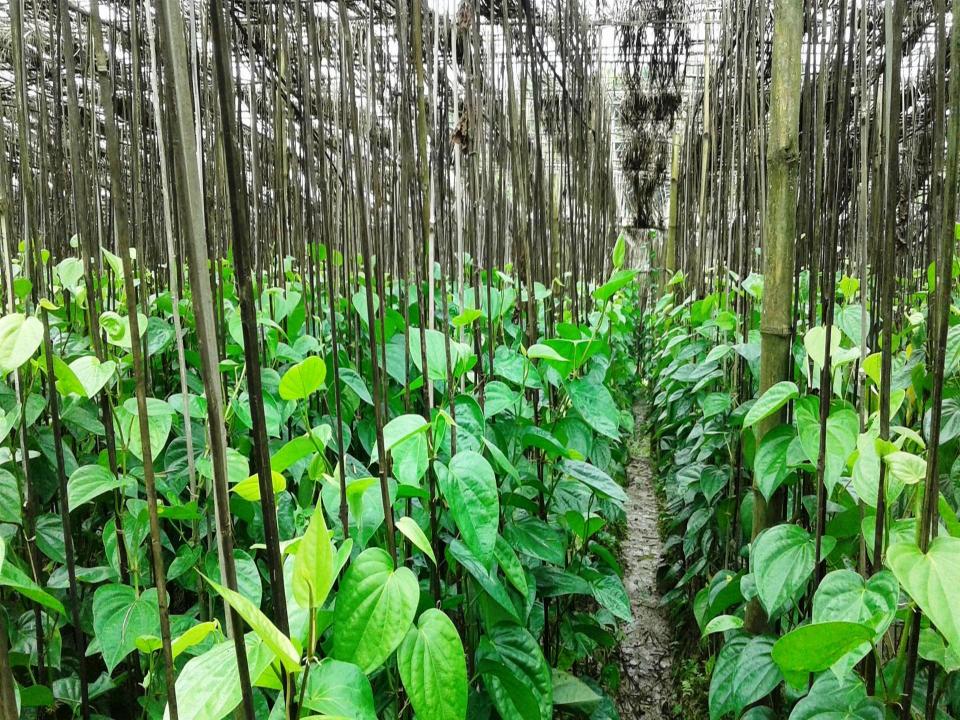

## PROPOSED NOBIN UDYOKTA BUSINESS INFO

| Business Name                                                                                                                        | :  | Joynal Pan Baroj                                                                               |
|--------------------------------------------------------------------------------------------------------------------------------------|----|------------------------------------------------------------------------------------------------|
| Address/ Location                                                                                                                    | :  | Posshim puali, Gournadi, Barisal                                                               |
| Total Investment in BDT                                                                                                              | :  | 4,45,000                                                                                       |
| Financing                                                                                                                            | •• | Self BDT 3,65,000 (from existing business) 84% Required Investment BDT 70,000/-(as equity) 16% |
| Present salary/drawings from business (estimates)                                                                                    | •• | 8,000/-                                                                                        |
| Proposed Salary                                                                                                                      | :  | 8,000/-                                                                                        |
| Proposed Business  (i) % of present gross profit margin  (ii) Estimated % of proposed gross profit margin  (iii) Agreed grace period |    | 30%<br>30%<br>02 Months                                                                        |

## PRESENT & PROPOSED INVESTMENT BREAKDOWN

| Particulars                                                                                         | Existing Business (BDT)                     | Proposed (BDT) | Total<br>(BDT)    |
|-----------------------------------------------------------------------------------------------------|---------------------------------------------|----------------|-------------------|
| Investments in different categories:                                                                | (1)                                         | (2)            | (1+2)             |
| Present Stock Items:  ১. পানের লতা (৩৫,০০০ পিচ*০৫)  ২. মাটি ভরাট  ৩. জমির ভাড়া  ৪. খাঁচা  ৫. ছাউনি | \$,9@,000<br>80,000<br>\$,00,000<br>\$0,000 |                | <b>૭,৬</b> ૯,૦૦૦  |
| Proposed items:                                                                                     | ৩,৬৫,০০০                                    | 90,000         | 90,000            |
| Total Capital                                                                                       |                                             |                | 8 <b>,७</b> ৫,००० |

## PRESENT & PROPOSED INVESTMENT BREAKDOWN

| Present Stock items                 |               |           |  |  |
|-------------------------------------|---------------|-----------|--|--|
| Product name Unit (Quantity) Amount |               |           |  |  |
| ১. পানের লতা                        | ৩৫,০০০ পিচ*০৫ | \$,96,000 |  |  |
| ২. মাটি ভরাট                        | -             | 80,000    |  |  |
| ৩. জমির ভাড়া                       | -             | \$,00,000 |  |  |
| ৪. খাঁচা                            | -             | 20,000    |  |  |
| ৫. ছাউনি                            | -             | 90,000    |  |  |
| Total Present Stock                 |               | ৩,৬৫,০০০  |  |  |