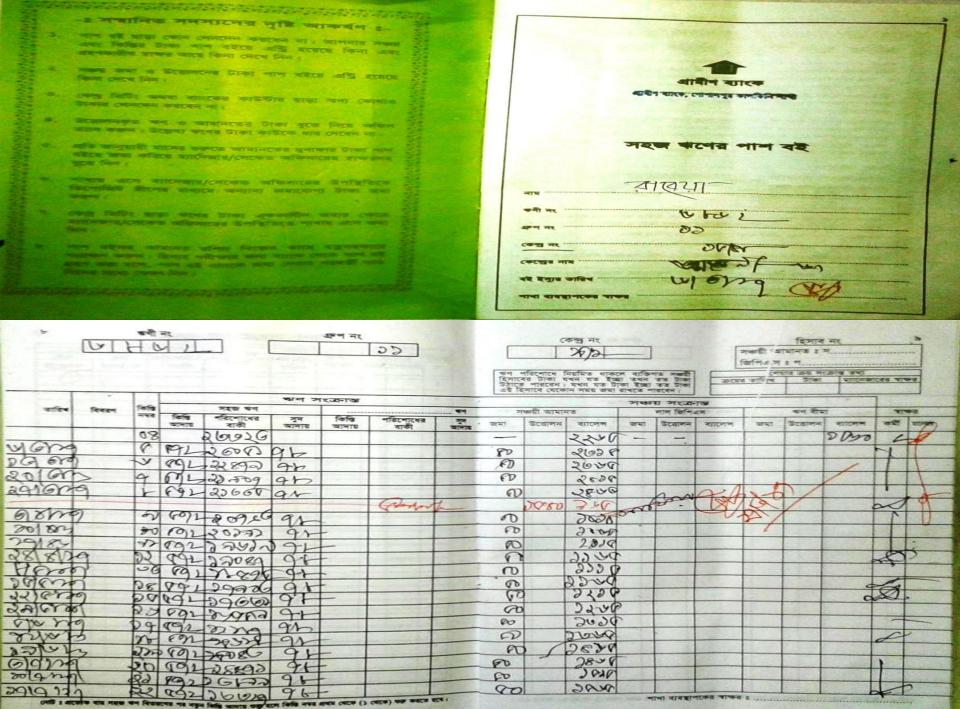

#### BRIEF HISTORY OF GB LOAN UTILIZATION BY FAMILY

NU's Mother has been a member of Grameen Bank since 2001 to till now(16 Years). At first she took a loan of Tk. 5,000 from GB. NU's mother gradually improved their living standard by using GB loan.

#### लाम वक्रान्न करला क्षि क्रीराज्य THEFT

ाह्य है। होता : क्षात्र हुई हुई स्थार : क्षात्र होता है। न्यारक जलहार आम देला मार्गि रिकेश कार्डी, देशकार लोडबी, कि. विमारल । क्यान क्षिकाक, कार्क- प्राप्त प्राप्त । त्न करि अहीता: त्याः अन्याम हिमार्थः विका- (साः बाक्षिम

रार्थि , डेबर्बनां - (बोकार्गे, किं - विकामा) ट्राकार के लिकाक, कार्कि प्रकलामित ।

() अभित कार्यमान : 80 (श्रीम) महारम । 81 क्रिके ग्राङ्ग्यान नः ... हमान्। - हेः महेन अर्ज ।

को अधिक स्वाक्तांक व्यक्तिन - २०,००० क्षिम्प्रेश्वाक कुथा । ता देश अम्बार्क क्षेत्रं क्षित क्षेत्रं १०१४/१०४ 1) होक हे रक्ता : >0 (स्क्र) अरेड- 1 81 Cariu gay 20213 ortes ->0/2/15020 लाः जन (का श्राहः)