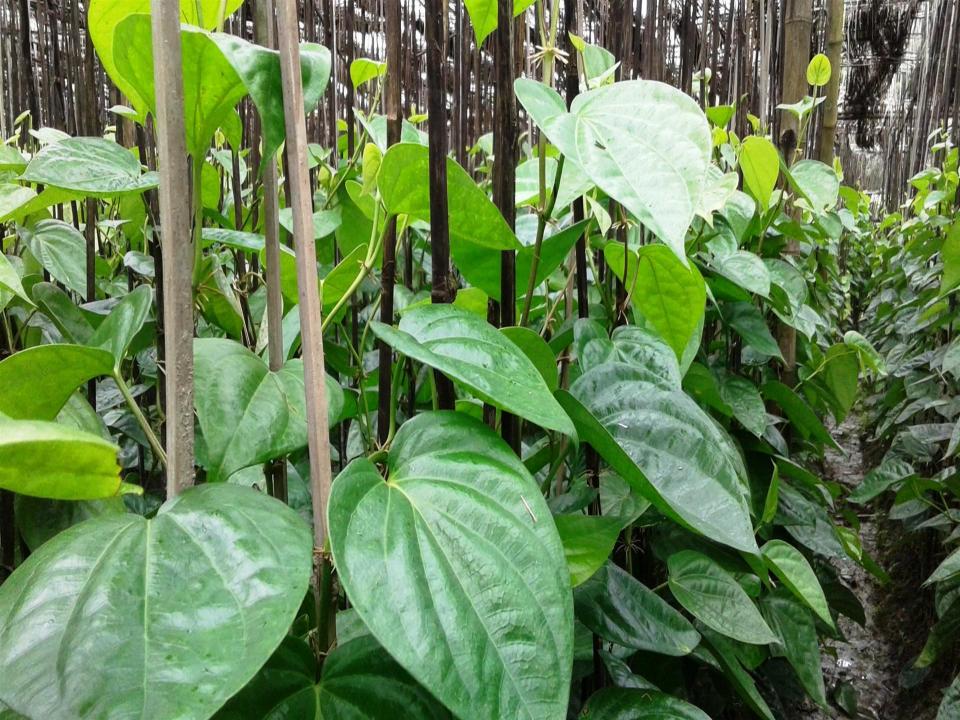

## PROPOSED NOBIN UDYOKTA BUSINESS INFO

| Business Name                                                                                                                        | :  | Joynal Pan Baroj                                                                               |
|--------------------------------------------------------------------------------------------------------------------------------------|----|------------------------------------------------------------------------------------------------|
| Address/ Location                                                                                                                    | :  | Posshim puali, Gournadi, Barisal                                                               |
| Total Investment in BDT                                                                                                              | :  | 4,45,000                                                                                       |
| Financing                                                                                                                            | •• | Self BDT 3,65,000 (from existing business) 84% Required Investment BDT 70,000/-(as equity) 16% |
| Present salary/drawings from business (estimates)                                                                                    | •• | 8,000/-                                                                                        |
| Proposed Salary                                                                                                                      | :  | 8,000/-                                                                                        |
| Proposed Business  (i) % of present gross profit margin  (ii) Estimated % of proposed gross profit margin  (iii) Agreed grace period |    | 30%<br>30%<br>02 Months                                                                        |

## PRESENT & PROPOSED INVESTMENT BREAKDOWN

| Particulars                                                                                         | Existing Business (BDT)                     | Proposed (BDT) | Total<br>(BDT)    |
|-----------------------------------------------------------------------------------------------------|---------------------------------------------|----------------|-------------------|
| Investments in different categories:                                                                | (1)                                         | (2)            | (1+2)             |
| Present Stock Items:  ১. পানের লতা (৩৫,০০০ পিচ*০৫)  ২. মাটি ভরাট  ৩. জমির ভাড়া  ৪. খাঁচা  ৫. ছাউনি | \$,9@,000<br>80,000<br>\$,00,000<br>\$0,000 |                | <b>૭,৬</b> ૯,૦૦૦  |
| Proposed items:                                                                                     | ৩,৬৫,০০০                                    | 90,000         | 90,000            |
| Total Capital                                                                                       |                                             |                | 8 <b>,७</b> ৫,००० |

## PRESENT & PROPOSED INVESTMENT BREAKDOWN

| Present Stock items                 |               |           |  |  |
|-------------------------------------|---------------|-----------|--|--|
| Product name Unit (Quantity) Amount |               |           |  |  |
| ১. পানের লতা                        | ৩৫,০০০ পিচ*০৫ | \$,96,000 |  |  |
| ২. মাটি ভরাট                        | -             | 80,000    |  |  |
| ৩. জমির ভাড়া                       | -             | \$,00,000 |  |  |
| ৪. খাঁচা                            | -             | 20,000    |  |  |
| ৫. ছাউনি                            | -             | 90,000    |  |  |
| Total Present Stock                 |               | ৩,৬৫,০০০  |  |  |