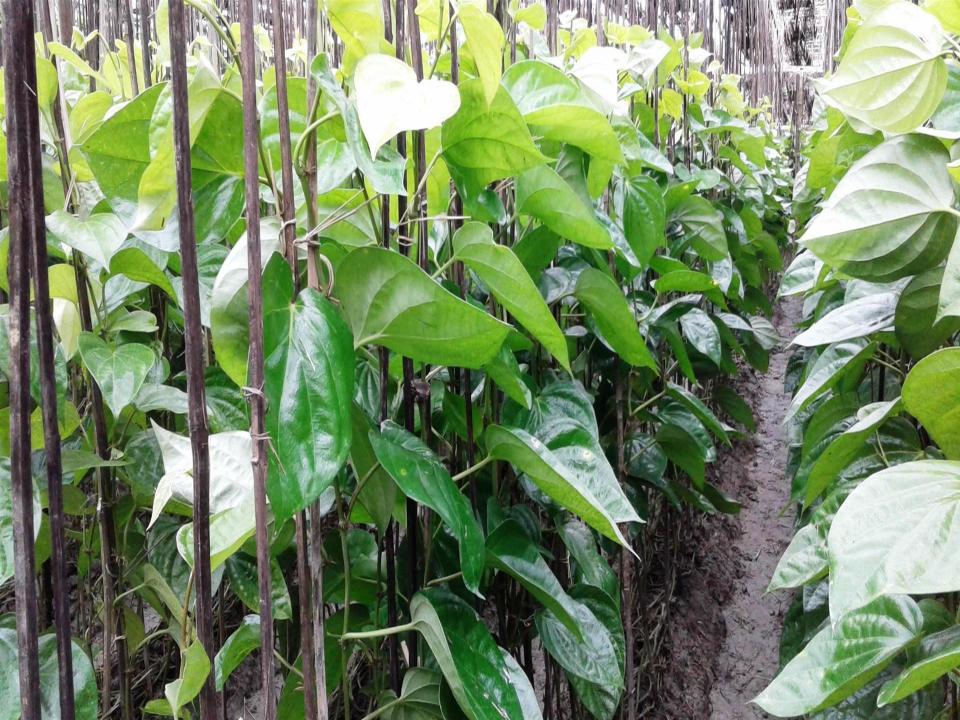

## **PROPOSED NOBIN UDYOKTA BUSINESS INFO**

| Business Name                                                                                                                                                                    |   | Malek Talukder Pan Baroj                                                                    |
|----------------------------------------------------------------------------------------------------------------------------------------------------------------------------------|---|---------------------------------------------------------------------------------------------|
|                                                                                                                                                                                  | _ | <b>.</b>                                                                                    |
| Address/ Location                                                                                                                                                                | : | Boro Dulali, Gournadi, Barisal                                                              |
| Total Investment in BDT                                                                                                                                                          | : | 4,00,000                                                                                    |
| Financing                                                                                                                                                                        | : | Self BDT 3,20,000 (from existing business)80%Required Investment BDT 80,000/-(as equity)20% |
| Present salary/drawings from business (estimates)                                                                                                                                |   | 8,000/-                                                                                     |
| Proposed Salary                                                                                                                                                                  | : | 8,000/-                                                                                     |
| <ul> <li>Proposed Business</li> <li>(i) % of present gross profit margin</li> <li>(ii) Estimated % of proposed gross profit margin</li> <li>(iii) Agreed grace period</li> </ul> | : | 30%<br>30%<br>02 Months                                                                     |