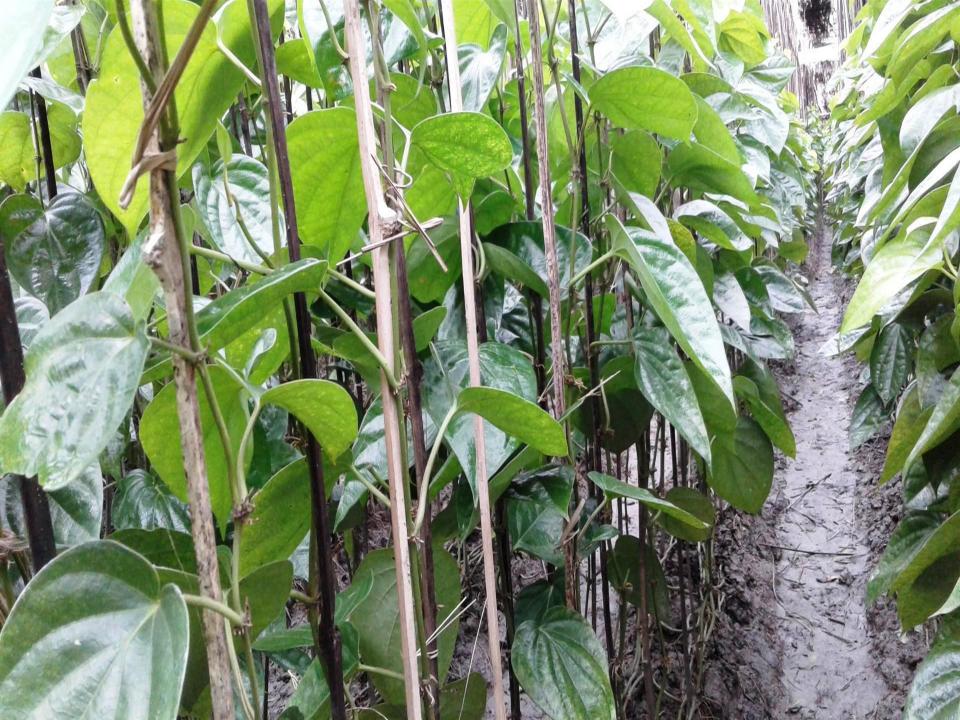

## **PROPOSED NOBIN UDYOKTA BUSINESS INFO**

| Business Name                                                                                                                                                                    |   | Malek Talukder Pan Baroj                                                                    |
|----------------------------------------------------------------------------------------------------------------------------------------------------------------------------------|---|---------------------------------------------------------------------------------------------|
|                                                                                                                                                                                  | _ | <b>.</b>                                                                                    |
| Address/ Location                                                                                                                                                                | : | Boro Dulali, Gournadi, Barisal                                                              |
| Total Investment in BDT                                                                                                                                                          | : | 4,00,000                                                                                    |
| Financing                                                                                                                                                                        | : | Self BDT 3,20,000 (from existing business)80%Required Investment BDT 80,000/-(as equity)20% |
| Present salary/drawings from business (estimates)                                                                                                                                |   | 8,000/-                                                                                     |
| Proposed Salary                                                                                                                                                                  | : | 8,000/-                                                                                     |
| <ul> <li>Proposed Business</li> <li>(i) % of present gross profit margin</li> <li>(ii) Estimated % of proposed gross profit margin</li> <li>(iii) Agreed grace period</li> </ul> | : | 30%<br>30%<br>02 Months                                                                     |