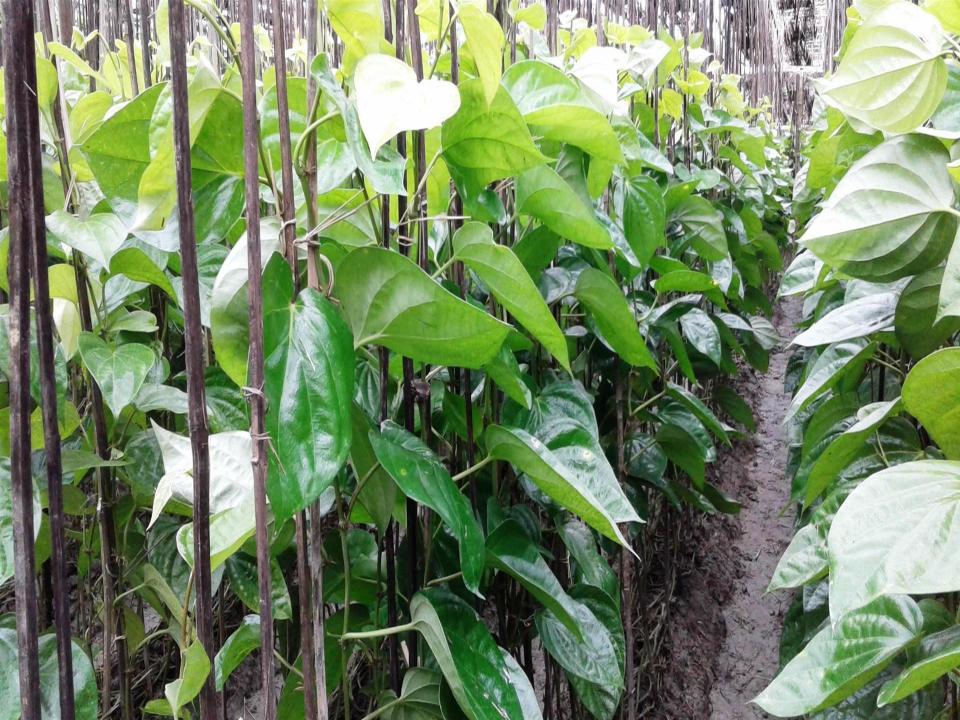

# Malek Talukder Pan Baroj

Identified by: Dilip Kumar Kundu Verified By: Md. Mohosin Hossain Gournadi Unit, Barisal Anchal -6

াঃ মোঃ মালেক তালুকদা

## **PROPOSED NOBIN UDYOKTA BUSINESS INFO**

| Business Name                                                                                                                                                                    |   | Malek Talukder Pan Baroj                                                                    |
|----------------------------------------------------------------------------------------------------------------------------------------------------------------------------------|---|---------------------------------------------------------------------------------------------|
|                                                                                                                                                                                  | _ | <b>.</b>                                                                                    |
| Address/ Location                                                                                                                                                                | : | Boro Dulali, Gournadi, Barisal                                                              |
| Total Investment in BDT                                                                                                                                                          | : | 4,00,000                                                                                    |
| Financing                                                                                                                                                                        | : | Self BDT 3,20,000 (from existing business)80%Required Investment BDT 80,000/-(as equity)20% |
| Present salary/drawings from business (estimates)                                                                                                                                |   | 8,000/-                                                                                     |
| Proposed Salary                                                                                                                                                                  | : | 8,000/-                                                                                     |
| <ul> <li>Proposed Business</li> <li>(i) % of present gross profit margin</li> <li>(ii) Estimated % of proposed gross profit margin</li> <li>(iii) Agreed grace period</li> </ul> | : | 30%<br>30%<br>02 Months                                                                     |