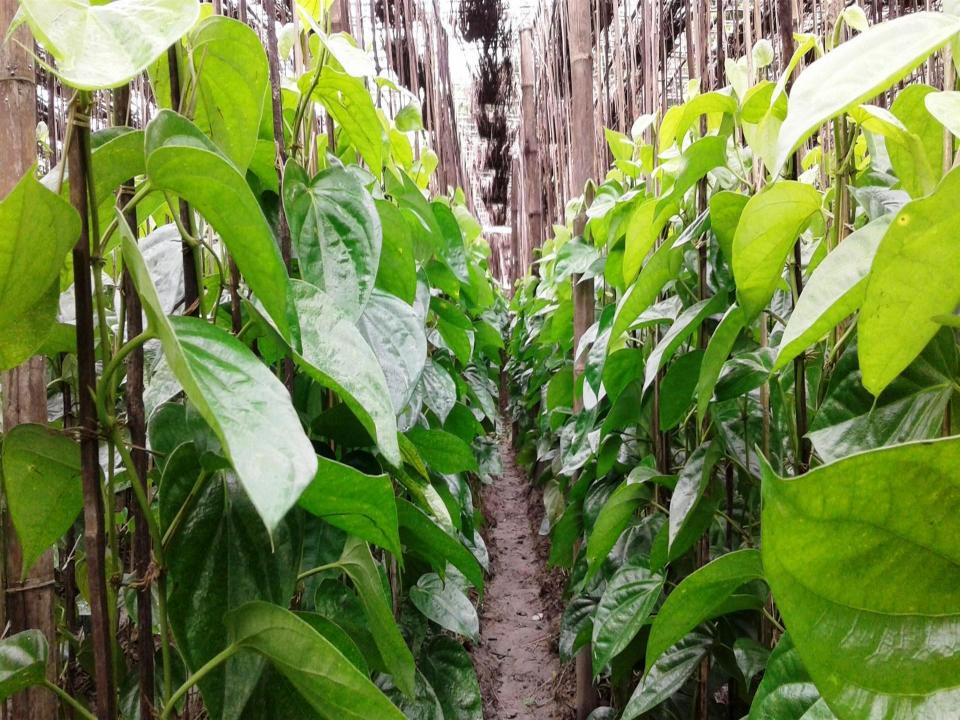

# Malek Talukder Pan Baroj

Identified by: Dilip Kumar Kundu Verified By: Md. Mohosin Hossain Gournadi Unit, Barisal Anchal -6

াঃ মোঃ মালেক তালুকদা

## **PROPOSED NOBIN UDYOKTA BUSINESS INFO**

| Business Name                                                                                                                                                                    |   | Malek Talukder Pan Baroj                                                                    |
|----------------------------------------------------------------------------------------------------------------------------------------------------------------------------------|---|---------------------------------------------------------------------------------------------|
|                                                                                                                                                                                  | _ | <b>.</b>                                                                                    |
| Address/ Location                                                                                                                                                                | : | Boro Dulali, Gournadi, Barisal                                                              |
| Total Investment in BDT                                                                                                                                                          | : | 4,00,000                                                                                    |
| Financing                                                                                                                                                                        | : | Self BDT 3,20,000 (from existing business)80%Required Investment BDT 80,000/-(as equity)20% |
| Present salary/drawings from business (estimates)                                                                                                                                |   | 8,000/-                                                                                     |
| Proposed Salary                                                                                                                                                                  | : | 8,000/-                                                                                     |
| <ul> <li>Proposed Business</li> <li>(i) % of present gross profit margin</li> <li>(ii) Estimated % of proposed gross profit margin</li> <li>(iii) Agreed grace period</li> </ul> | : | 30%<br>30%<br>02 Months                                                                     |