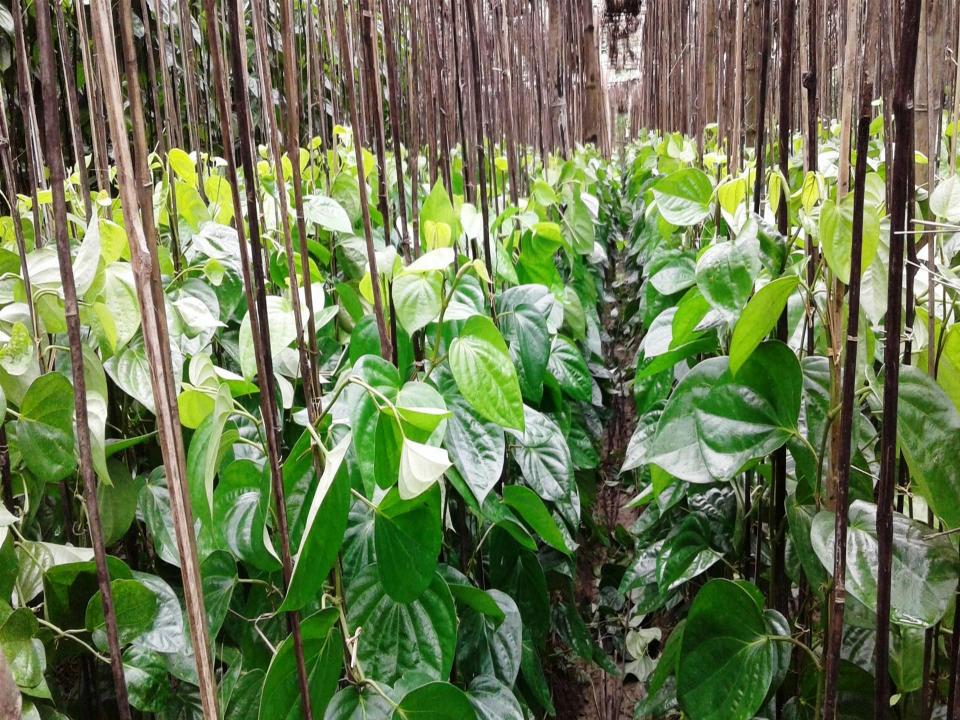

# Malek Talukder Pan Baroj

Identified by: Dilip Kumar Kundu Verified By: Md. Mohosin Hossain Gournadi Unit, Barisal Anchal -6

াঃ মোঃ মালেক তালুকদা

## **PROPOSED NOBIN UDYOKTA BUSINESS INFO**

| Business Name                                                                                                                                                                    |   | Malek Talukder Pan Baroj                                                                    |
|----------------------------------------------------------------------------------------------------------------------------------------------------------------------------------|---|---------------------------------------------------------------------------------------------|
|                                                                                                                                                                                  | _ | <b>.</b>                                                                                    |
| Address/ Location                                                                                                                                                                | : | Boro Dulali, Gournadi, Barisal                                                              |
| Total Investment in BDT                                                                                                                                                          | : | 4,00,000                                                                                    |
| Financing                                                                                                                                                                        | : | Self BDT 3,20,000 (from existing business)80%Required Investment BDT 80,000/-(as equity)20% |
| Present salary/drawings from business (estimates)                                                                                                                                |   | 8,000/-                                                                                     |
| Proposed Salary                                                                                                                                                                  | : | 8,000/-                                                                                     |
| <ul> <li>Proposed Business</li> <li>(i) % of present gross profit margin</li> <li>(ii) Estimated % of proposed gross profit margin</li> <li>(iii) Agreed grace period</li> </ul> | : | 30%<br>30%<br>02 Months                                                                     |