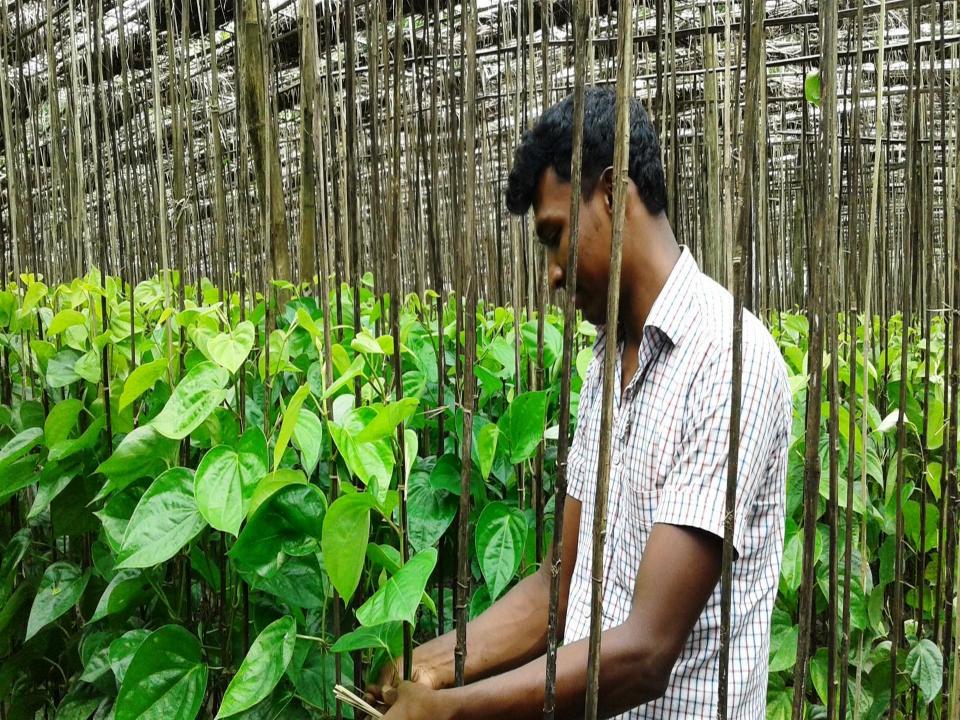

## **PROPOSED NOBIN UDYOKTA BUSINESS INFO**

| Business Name                                                                                                                                                                    |   | Malek Talukder Pan Baroj                                                                    |
|----------------------------------------------------------------------------------------------------------------------------------------------------------------------------------|---|---------------------------------------------------------------------------------------------|
|                                                                                                                                                                                  | _ | <b>.</b>                                                                                    |
| Address/ Location                                                                                                                                                                | : | Boro Dulali, Gournadi, Barisal                                                              |
| Total Investment in BDT                                                                                                                                                          | : | 4,00,000                                                                                    |
| Financing                                                                                                                                                                        | : | Self BDT 3,20,000 (from existing business)80%Required Investment BDT 80,000/-(as equity)20% |
| Present salary/drawings from business (estimates)                                                                                                                                |   | 8,000/-                                                                                     |
| Proposed Salary                                                                                                                                                                  | : | 8,000/-                                                                                     |
| <ul> <li>Proposed Business</li> <li>(i) % of present gross profit margin</li> <li>(ii) Estimated % of proposed gross profit margin</li> <li>(iii) Agreed grace period</li> </ul> | : | 30%<br>30%<br>02 Months                                                                     |

#### PRESENT & PROPOSED INVESTMENT BREAKDOWN

| Particulars                                                                                                         | Existing Business (BDT)                         | Proposed (BDT) | Total<br>(BDT) |
|---------------------------------------------------------------------------------------------------------------------|-------------------------------------------------|----------------|----------------|
| Investments in different categories:                                                                                | (1)                                             | (2)            | (1+2)          |
| Present Stock Items:<br>১. পানের লতা (৪০,০০০ পিচ*০৫)<br>২. মাটি ভরাট<br>৩. সার+কীটনাশক<br>৪. মাঁচা তৈরী<br>৫. ছাউনি | २,००,०००<br>८,०००<br>३०,०००<br>८०,०००<br>७०,००० |                | ৩,২০,০০০       |
| Proposed items:                                                                                                     | ७,२०,०००                                        | <b>४०,०००</b>  | b0,000         |
| Total Capital                                                                                                       |                                                 |                | 8,00,000       |

## PRESENT & PROPOSED INVESTMENT BREAKDOWN

| Prese               | nt Stock items  | Proposed items       |                 |              |                |  |  |
|---------------------|-----------------|----------------------|-----------------|--------------|----------------|--|--|
| Product name        | Unit (Quantity) | Amount               | Product Name    | Unit         | Amount         |  |  |
| পানের লতা           | ৪০,০০০ পিচ*০৫   | २,००,०००             | পানের লতা ক্রয় | ৪,০০০ পিচ*০৫ | <b>૨</b> ૦,૦૦૦ |  |  |
|                     |                 |                      | খাঁচা তৈরি      | -            | <b>૨૦,૦</b> ૦૦ |  |  |
| মাটি ভরাট           | -               | 80,000               | ছাউনি           | -            | ٥,000 کە       |  |  |
| গার + কীটনাশক       | -               | 30,000               | মাটি ভরাট       | -            | ۵,000          |  |  |
|                     |                 |                      | সার             | -            | ¢,000          |  |  |
| খাঁচা               | -               | 80,000               | খৈল             | -            | <i>(</i> ¢,000 |  |  |
| ছাউনি               | -               | <b>0</b> 0,000       | ওষুধ            | -            | ¢,000          |  |  |
| Total Present Stock |                 | ७,२०,०००             | অন্যান্য খরচ    | -            | ¢,000          |  |  |
|                     |                 | Total Proposed Stock |                 | b0,000       |                |  |  |