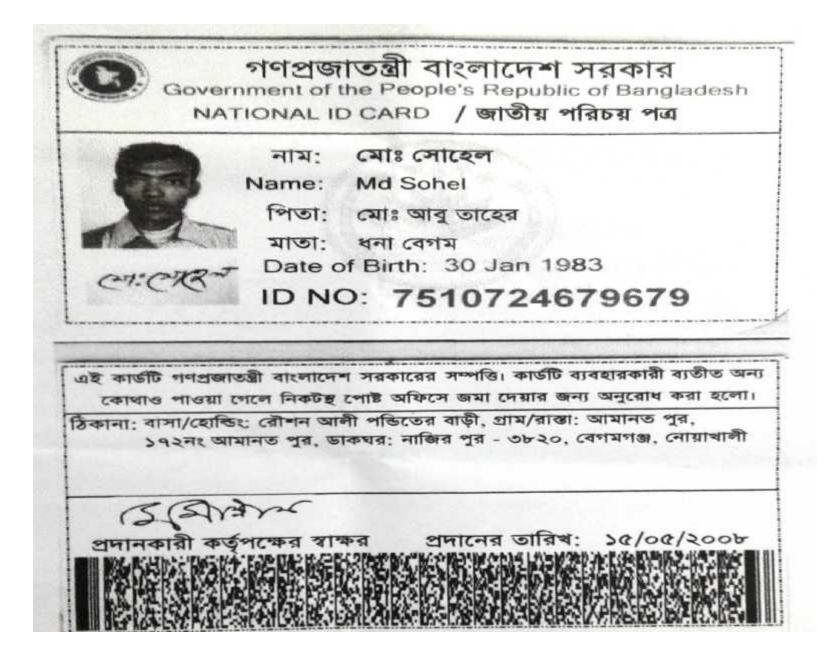

## BRIEF BIO OF THE PROPOSED NOBIN UDYOKTA

| Name                                                                                                                                                | :  | Md. Sohel                                                                                                                                                                                                                              |
|-----------------------------------------------------------------------------------------------------------------------------------------------------|----|----------------------------------------------------------------------------------------------------------------------------------------------------------------------------------------------------------------------------------------|
| Permanent Address                                                                                                                                   | :  | Amanothpur, Nazirpur, Begumgonj, Noakhali-3822.                                                                                                                                                                                        |
| Age                                                                                                                                                 | -  | 30-Jan-1983 ( 34 Years)                                                                                                                                                                                                                |
| Marital status                                                                                                                                      | -  | Married                                                                                                                                                                                                                                |
| Children                                                                                                                                            | -  | 02 Children                                                                                                                                                                                                                            |
| No. of siblings:                                                                                                                                    | -  | 03 Brother, 02 Sister                                                                                                                                                                                                                  |
| Parent's and GB related Info<br>(i) Who is GB member<br>(ii) Mother's name<br>(iii) Father's name<br>(iv) GB member's info                          |    | Mother Father Dona Begum<br>Md. Abu Taher<br>Branch: Jirtoli, Begumgonj, Centre :17/m Group no :04,<br>Loanee no.: 2209/1, Member since: 2009 to Drop Out<br>2016. First Ioan: 10,000/=, Existing Ioan: 20,000/-,<br>Outstanding: Nill |
| Further Information:<br>(v) Who pays GB loan installment<br>(vi) Mobile lady<br>(vii) Grameen Education Loan<br>(viii)Any other loan like GCCN, GKF | :: | Outstanding: Nill<br>N/A<br>N/A<br>N/A<br>N/A                                                                                                                                                                                          |
| Education                                                                                                                                           | -  | Class S.S.C                                                                                                                                                                                                                            |