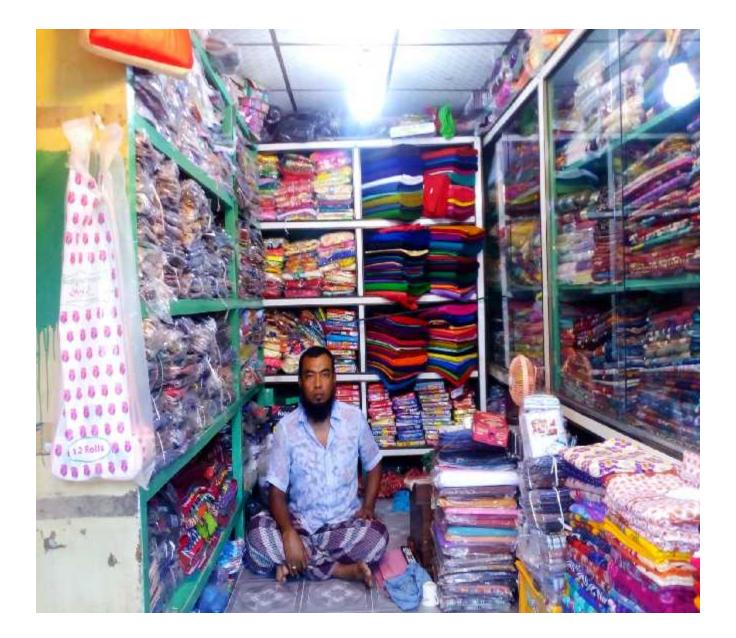

#### **PRESENT & PROPOSED INVESTMENT BREAKDOWN**

| Present Stock Items |                    |          |  |  |  |
|---------------------|--------------------|----------|--|--|--|
| Product name        | Unit<br>(Quantity) | Amount   |  |  |  |
| Advance             |                    | 60,000   |  |  |  |
| Electric Item       |                    | 10,000   |  |  |  |
| Sari                |                    | 100,000  |  |  |  |
| Formal Shirt        | 30                 | 12,000   |  |  |  |
| Decoration          |                    | 50,000   |  |  |  |
| Tee Shirt           | 50                 | 10,000   |  |  |  |
| Gabardine Pant      | 40                 | 13,000   |  |  |  |
| Gins Pant           | 50                 | 15,000   |  |  |  |
| Total Present Stock |                    | 2,70,000 |  |  |  |