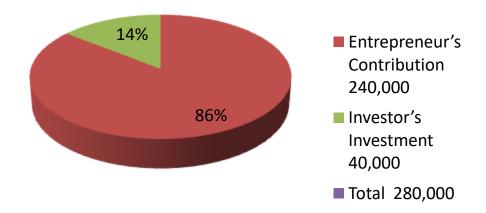

| Investment Breakdown |      |        |         |       |          |        |         |  |  |
|----------------------|------|--------|---------|-------|----------|--------|---------|--|--|
| Existing             |      |        |         |       | Proposed |        |         |  |  |
| Particulars          | Qty. | Unit   | Amount  | Qty   | Unit     | Amount | Propose |  |  |
|                      |      | Price  |         | Price |          |        | d       |  |  |
|                      |      |        | (BDT)   |       |          | (BDT)  | Total   |  |  |
| Cow                  | 2    | 120000 | 240,000 | 1     | 40,000   | 40,000 | 280,000 |  |  |
| Heifer               | 0    | 0      | 0       | 0     | 0        | 0      | 0       |  |  |
| Security             | 0    | 0      | 0       | 0     | 0        | 0      | 0       |  |  |
| Total                | 2    | 0      | 240,000 | 1     | 40,000   | 40,000 | 280,000 |  |  |