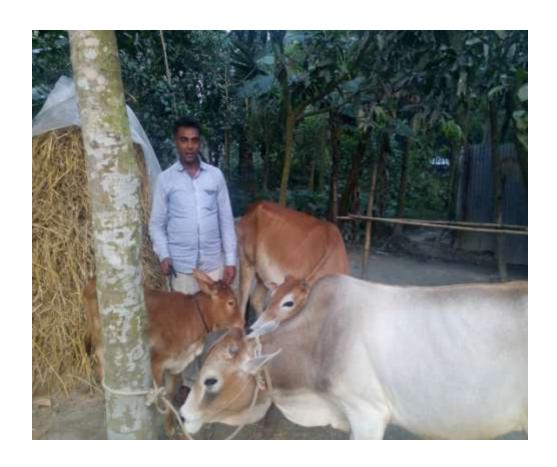

### Proposed NU Business Name: PIARA POSUPALON KHAMAR



Project identification and prepared by:Sums Rumi, Mohasthan Unit, Bogra Project verified by: Md. Mozaharul Islam Sarker



| Brief Bio of The Proposed Nobin Udyokta                                                                                                              |     |                                                                                                                                                                                                                                |  |  |  |  |  |
|------------------------------------------------------------------------------------------------------------------------------------------------------|-----|----------------------------------------------------------------------------------------------------------------------