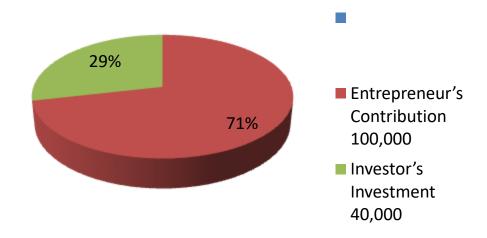

| Investment Breakdown |       |               |          |     |              |        |              |  |
|----------------------|-------|---------------|----------|-----|--------------|--------|--------------|--|
|                      | Exist | ing           | Proposed |     |              |        |              |  |
| Particulars          | Qty.  | Unit<br>Price | Amount   | Qty | Qty Unit Amo |        | Propose<br>d |  |
|                      |       |               | (BDT)    |     |              | (BDT)  | Total        |  |
| Cow                  | 1     | 60000         | 60,000   | 1   | 40,000       | 40,000 | 100,000      |  |
| Bull                 | 1     | 40000         | 40,000   | 0   | 0            | 0      | 40,000       |  |
| Boll                 | 0     | 0             | 0        | 0   | 0            | 0      | 0            |  |
| Security             | 0     | 0             | 0        | 0   | 0            | 0      | 0            |  |
| Total                | 2     | 0             | 100,000  | 1   | 40,000       | 40,000 | 140,000      |  |