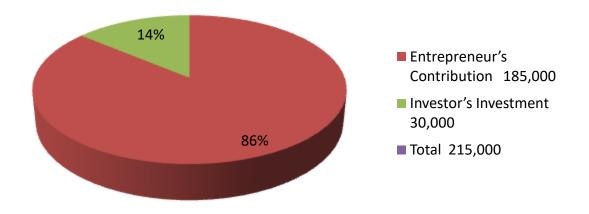

| Investment Breakdown |      |                   |         |     |                   |        |          |  |  |
|----------------------|------|-------------------|---------|-----|-------------------|--------|----------|--|--|
| Existing             |      |                   |         |     | Proposed          |        |          |  |  |
| Particulars          | Qty. | <b>Unit Price</b> | Amount  | Qty | <b>Unit Price</b> | Amount | Proposed |  |  |
|                      |      |                   | (BDT)   |     |                   | (BDT)  | Total    |  |  |
| Three piece          | 50   | 400               | 20,000  | 0   | 0                 | 0      | 20,000   |  |  |
| Pant                 | 300  | 500               | 150,000 | 0   | 0                 | 0      | 150,000  |  |  |
|                      |      |                   |         | 0   | 0                 | 0      |          |  |  |
| Small Dress          | 50   | 100               | 5,000   | 0   | 0                 | 0      | 5,000    |  |  |
| Jaket                | 0    | 0                 | 0       | 50  | 500               | 25,000 | 25,000   |  |  |
| Others               | 0    | 0                 | 0       | 1   | 5000              | 5,000  | 5,000    |  |  |
|                      |      |                   |         | 1   | 0                 | 0      |          |  |  |
| Total                | 0    |                   | 185,000 | 0   |                   | 30,000 | 215,000  |  |  |