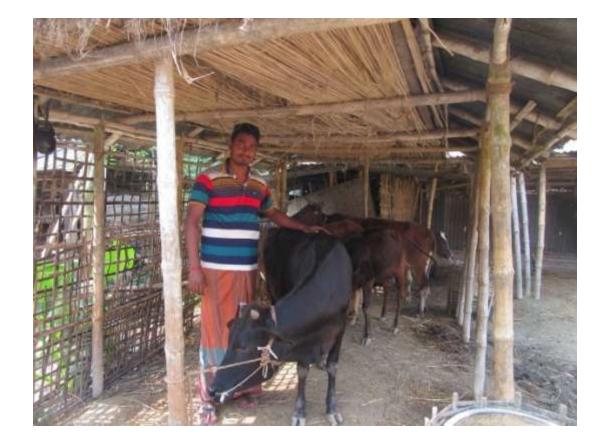

#### Proposed NU Business Name: DULON GOBADI POSHU PALON



Project identification and prepared by: Md. Mizanur Rahman, Bogra Sadar Unit, Bogra.

Project verified by: MD. Mozaharul Islam Sarker



Grameen Shakti Samajik Byabosha Ltd.

| Brief Bio of The Proposed Nobin Udyokta                                                                                                                        |   |                                                                                                                                                                                                      |  |  |  |  |
|----------------------------------------------------------------------------------------------------------------------------------------------------------------|---|-------------------------------------------------------------------------------