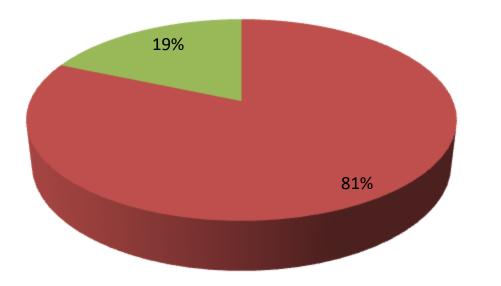

| Proposed Nobin Udyokta Business Info                 |   |                                                                                                                                                                                                                                                                                                                |  |  |  |  |
|------------------------------------------------------|---|----------------------------------------------------------------------------------------------------------------------------------------------------------------------------------------------------------------------------------------------------------------------------------------------------------------|--|--|--|--|
| Business Name                                        | : | DULON GOBADI POSHU PALON                                                                                                                                                                                                                                                                                       |  |  |  |  |
| Location                                             | : | Mondoldhonron, Jhorgashahat, Bogra shadar, Bogra                                                                                                                                                                                                                                                               |  |  |  |  |
| Total Investment in BDT                              | : | BDT 2,70,000/-                                                                                                                                                                                                                                                                                                 |  |  |  |  |
| Financing                                            | : | Self BDT 2,20,000/-(from existing business) 81%<br>Required Investment BDT 50,000/-(as equity) 19%                                                                                                                                                                                                             |  |  |  |  |
| Present salary/drawings<br>from business (estimates) | : | BDT 4,000/-                                                                                                                                                                                                                                                                                                    |  |  |  |  |
| Proposed Salary                                      | : | BDT 4,000/-                                                                                                                                                                                                                                                                                                    |  |  |  |  |
| Size of shop                                         | : | 10 ft x 20 ft= 200 square ft                                                                                                                                                                                                                                                                                   |  |  |  |  |
| Implementation                                       | : | <ul> <li>The business is planned to be scaled up by investment in existing goods like; Milk product.</li> <li>The business is operating by entrepreneur. Existing no employee.</li> <li>One will be appointed in the future.</li> <li>Collects goods from</li> <li>Agreed grace period is 3 months.</li> </ul> |  |  |  |  |