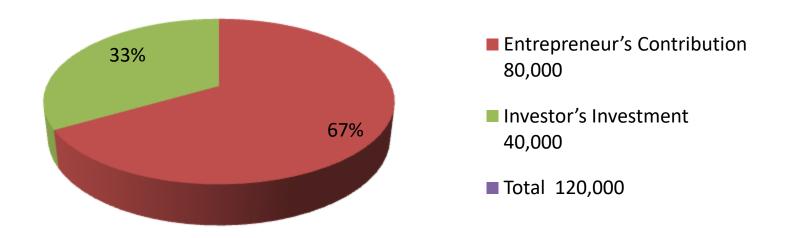

| Proposed Nobin Udyokta Business Info              |   |                                                                                                                                                                                                                                                                                                                             |  |  |
|---------------------------------------------------|---|-----------------------------------------------------------------------------------------------------------------------------------------------------------------------------------------------------------------------------------------------------------------------------------------------------------------------------|--|--|
| Business Name                                     | : | GORU MOTATAZA KORON                                                                                                                                                                                                                                                                                                         |  |  |
| Location                                          | : | : Morgram, Gobindopur, Dupcaciyea, Bogra                                                                                                                                                                                                                                                                                    |  |  |
| Total Investment in BDT                           | : | BDT 1,20,000/-                                                                                                                                                                                                                                                                                                              |  |  |
| Financing                                         | : | Self BDT 80,000/-(from existing business) 67% Required Investment BDT 40,000/-(as equity) 33%                                                                                                                                                                                                                               |  |  |
| Present salary/drawings from business (estimates) | : | BDT 5,000/-                                                                                                                                                                                                                                                                                                                 |  |  |
| Proposed Salary                                   | : | BDT 5,000/-                                                                                                                                                                                                                                                                                                                 |  |  |
| Size of shop                                      | : | 11 ft x 10 ft= 100 square ft                                                                                                                                                                                                                                                                                                |  |  |
| Implementation                                    | : | <ul> <li>The business is planned to be scaled up by investment in existing goods like; Milk etc.</li> <li>The business is operating by entrepreneur. Existing no employee.</li> <li>One will be appointed in the future.</li> <li>Collects goods from Adomdighi, Bogra</li> <li>Agreed grace period is 3 months.</li> </ul> |  |  |

| Investment Breakdown |      |                   |        |          |            |        |          |
|----------------------|------|-------------------|--------|----------|------------|--------|----------|
| Existing             |      |                   |        | Proposed |            |        |          |
| Particulars          | Qty. | <b>Unit Price</b> | Amount | Qty      | Unit Price | Amount | Proposed |
|                      |      |                   |        |          |            |        |          |
|                      |      |                   | (BDT)  |          |            | (BDT)  | Total    |
| Ох                   | 2    | 40,000            | 80,000 | 1        | 40,000     | 40,000 | 1,20,000 |
| Total                | 2    |                   | 80,000 | 1        |            | 40,000 | 1,20,000 |