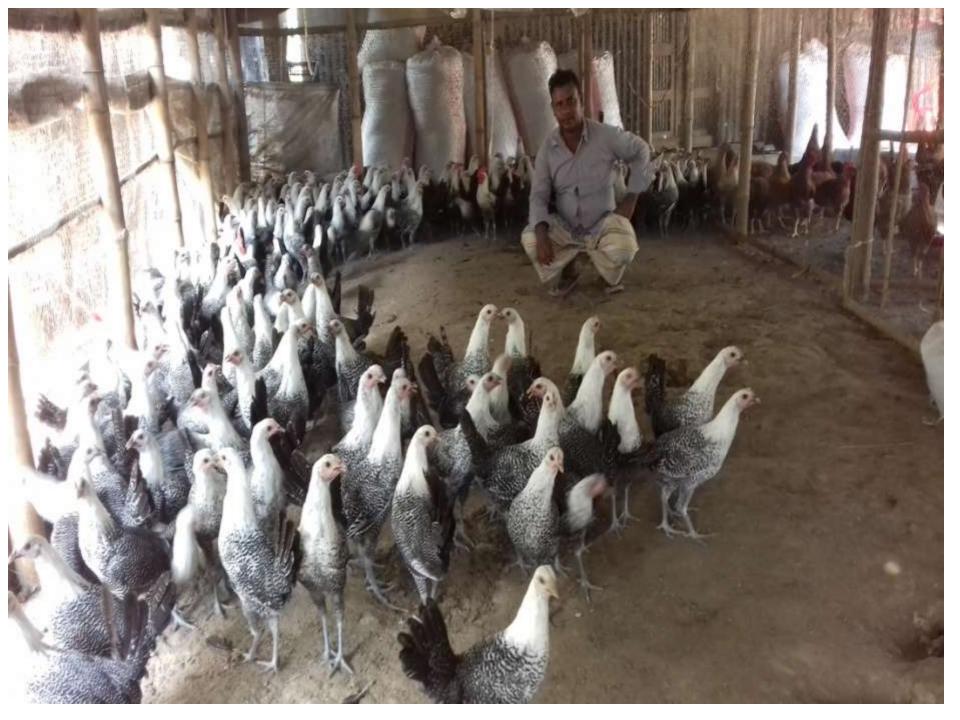

# Pictures

| Proposed Nobin Udyokta Business Info              |   |                                                                                                                                                                                                                                                                                                                       |  |  |  |
|---------------------------------------------------|---|-----------------------------------------------------------------------------------------------------------------------------------------------------------------------------------------------------------------------------------------------------------------------------------------------------------------------|--|--|--|
| Business Name                                     | : | ANOWERA RIYAJ POLTI & LAYER FRAM                                                                                                                                                                                                                                                                                      |  |  |  |
| Location                                          | : | Talpukuriy,Sherpur.                                                                                                                                                                                                                                                                                                   |  |  |  |
| Total Investment in BDT                           | : | BDT 550,000 /-                                                                                                                                                                                                                                                                                                        |  |  |  |
| Financing                                         | : | Self BDT 500,000/-(from existing business)91 % Required Investment BDT 50,000/-(as equity)9 %                                                                                                                                                                                                                         |  |  |  |
| Present salary/drawings from business (estimates) | • | BDT 4,000/-                                                                                                                                                                                                                                                                                                           |  |  |  |
| Proposed Salary                                   | : | BDT 4,000/-                                                                                                                                                                                                                                                                                                           |  |  |  |
| Size of shop                                      | : | 20 ft x 20 ft = 400 square ft                                                                                                                                                                                                                                                                                         |  |  |  |
| Implementation                                    | : | <ul> <li>The business is planned to be scaled up by investment in existing goods like. Millk.</li> <li>The business is operating by entrepreneur. Existing no employee.</li> <li>One will be appointed in the future.</li> <li>Collects goods from Sherpu, Bogra</li> <li>Agreed grace period is 3 months.</li> </ul> |  |  |  |