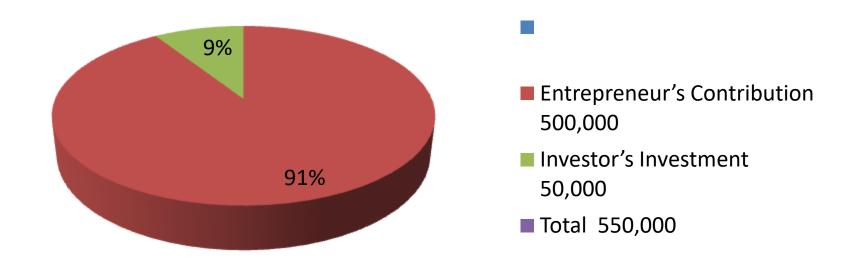

| Investment    | Rreal | 2  | own |
|---------------|-------|----|-----|
| IIIVE2LIIEIIL | DICA  | NU |     |

|             | Existi            | ng         | Proposed |        |          |        |         |
|-------------|-------------------|------------|----------|--------|----------|--------|---------|
| Particulars | <b>Unit Price</b> | Amount Qty | Unit     | Amount | Proposed |        |         |
|             |                   |            | (BDT)    |        | Price    | (BDT)  | Total   |
| Boylar      | 200               | 500        | 100,000  | 30     | 400      | 12,000 | 112,000 |
| Layer       | 800               | 350        | 280,000  | 40     | 300      | 12,000 | 292,000 |
| Pakisthani  | 40                | 300        | 120,000  | 50     | 320      | 16,000 | 136,000 |
| Others      |                   |            |          |        |          | 10,000 | 10,000  |
| Total       | 1040              |            | 500,000  | 120    |          | 50,000 | 550,000 |

| Proposed Nobin Udyokta Business Info              |   |                                                                                                                                                                                                                                                                                                                       |  |  |  |
|---------------------------------------------------|---|-----------------------------------------------------------------------------------------------------------------------------------------------------------------------------------------------------------------------------------------------------------------------------------------------------------------------|--|--|--|
| Business Name                                     | : | ANOWERA RIYAJ POLTI & LAYER FRAM                                                                                                                                                                                                                                                                                      |  |  |  |
| Location                                          | : | Talpukuriy,Sherpur.                                                                                                                                                                                                                                                                                                   |  |  |  |
| Total Investment in BDT                           | : | BDT 550,000 /-                                                                                                                                                                                                                                                                                                        |  |  |  |
| Financing                                         | : | Self BDT 500,000/-(from existing business)91 % Required Investment BDT 50,000/-(as equity)9 %                                                                                                                                                                                                                         |  |  |  |
| Present salary/drawings from business (estimates) | • | BDT 4,000/-                                                                                                                                                                                                                                                                                                           |  |  |  |
| Proposed Salary                                   | : | BDT 4,000/-                                                                                                                                                                                                                                                                                                           |  |  |  |
| Size of shop                                      | : | 20 ft x 20 ft = 400 square ft                                                                                                                                                                                                                                                                                         |  |  |  |
| Implementation                                    | : | <ul> <li>The business is planned to be scaled up by investment in existing goods like. Millk.</li> <li>The business is operating by entrepreneur. Existing no employee.</li> <li>One will be appointed in the future.</li> <li>Collects goods from Sherpu, Bogra</li> <li>Agreed grace period is 3 months.</li> </ul> |  |  |  |