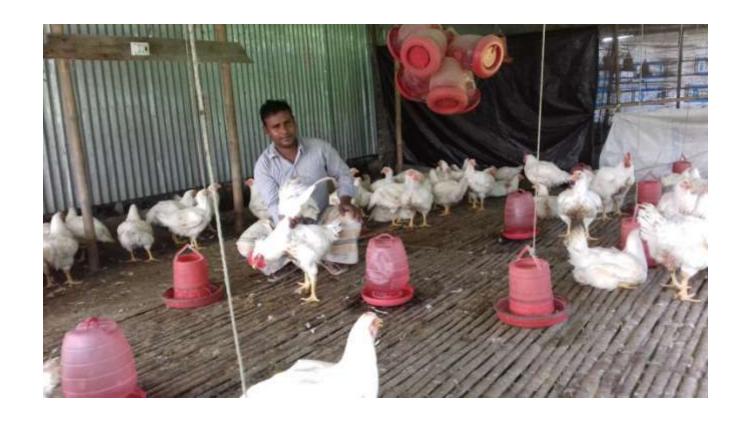

# Pictures

| Proposed Nobin Udyokta Business Info              |   |                                                                                                                                                                                                                                                                                                                       |  |  |  |
|---------------------------------------------------|---|-----------------------------------------------------------------------------------------------------------------------------------------------------------------------------------------------------------------------------------------------------------------------------------------------------------------------|--|--|--|
| Business Name                                     | : | ANOWERA RIYAJ POLTI & LAYER FRAM                                                                                                                                                                                                                                                                                      |  |  |  |
| Location                                          | : | Talpukuriy,Sherpur.                                                                                                                                                                                                                                                                                                   |  |  |  |
| Total Investment in BDT                           | : | BDT 550,000 /-                                                                                                                                                                                                                                                                                                        |  |  |  |
| Financing                                         | : | Self BDT 500,000/-(from existing business)91 % Required Investment BDT 50,000/-(as equity)9 %                                                                                                                                                                                                                         |  |  |  |
| Present salary/drawings from business (estimates) | • | BDT 4,000/-                                                                                                                                                                                                                                                                                                           |  |  |  |
| Proposed Salary                                   | : | BDT 4,000/-                                                                                                                                                                                                                                                                                                           |  |  |  |
| Size of shop                                      | : | 20 ft x 20 ft = 400 square ft                                                                                                                                                                                                                                                                                         |  |  |  |
| Implementation                                    | : | <ul> <li>The business is planned to be scaled up by investment in existing goods like. Millk.</li> <li>The business is operating by entrepreneur. Existing no employee.</li> <li>One will be appointed in the future.</li> <li>Collects goods from Sherpu, Bogra</li> <li>Agreed grace period is 3 months.</li> </ul> |  |  |  |