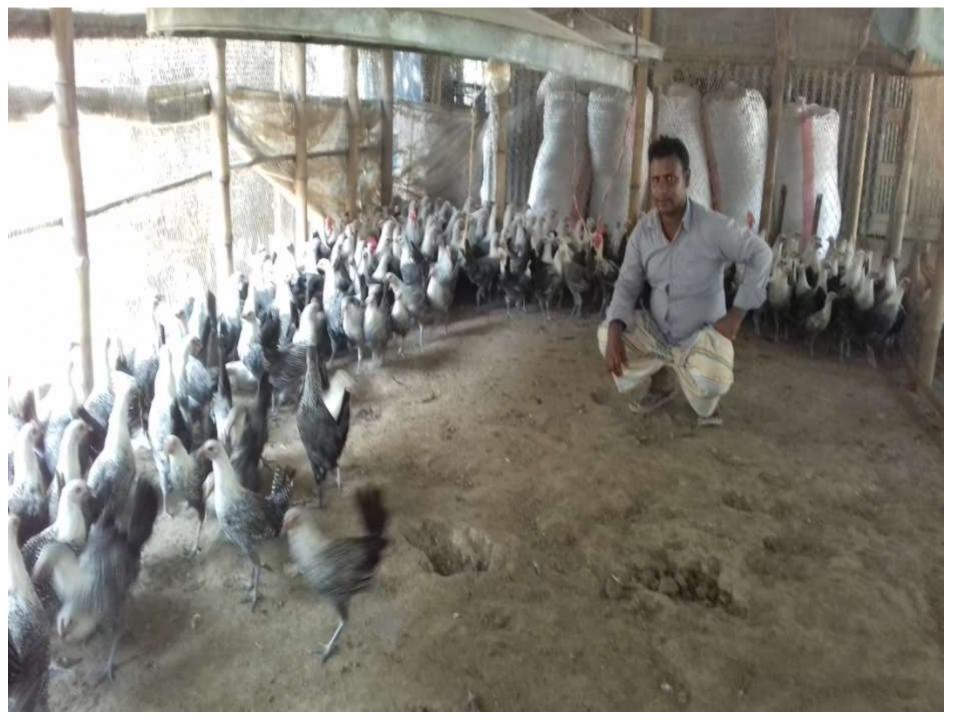

# Pictures

| Proposed Nobin Udyokta Business Info              |   |                                                                                                                                                                                                                                                                                                                       |  |  |  |
|---------------------------------------------------|---|-----------------------------------------------------------------------------------------------------------------------------------------------------------------------------------------------------------------------------------------------------------------------------------------------------------------------|--|--|--|
| Business Name                                     | : | ANOWERA RIYAJ POLTI & LAYER FRAM                                                                                                                                                                                                                                                                                      |  |  |  |
| Location                                          | : | Talpukuriy,Sherpur.                                                                                                                                                                                                                                                                                                   |  |  |  |
| Total Investment in BDT                           | : | BDT 550,000 /-                                                                                                                                                                                                                                                                                                        |  |  |  |
| Financing                                         | : | Self BDT 500,000/-(from existing business)91 % Required Investment BDT 50,000/-(as equity)9 %                                                                                                                                                                                                                         |  |  |  |
| Present salary/drawings from business (estimates) | • | BDT 4,000/-                                                                                                                                                                                                                                                                                                           |  |  |  |
| Proposed Salary                                   | : | BDT 4,000/-                                                                                                                                                                                                                                                                                                           |  |  |  |
| Size of shop                                      | : | 20 ft x 20 ft = 400 square ft                                                                                                                                                                                                                                                                                         |  |  |  |
| Implementation                                    | : | <ul> <li>The business is planned to be scaled up by investment in existing goods like. Millk.</li> <li>The business is operating by entrepreneur. Existing no employee.</li> <li>One will be appointed in the future.</li> <li>Collects goods from Sherpu, Bogra</li> <li>Agreed grace period is 3 months.</li> </ul> |  |  |  |