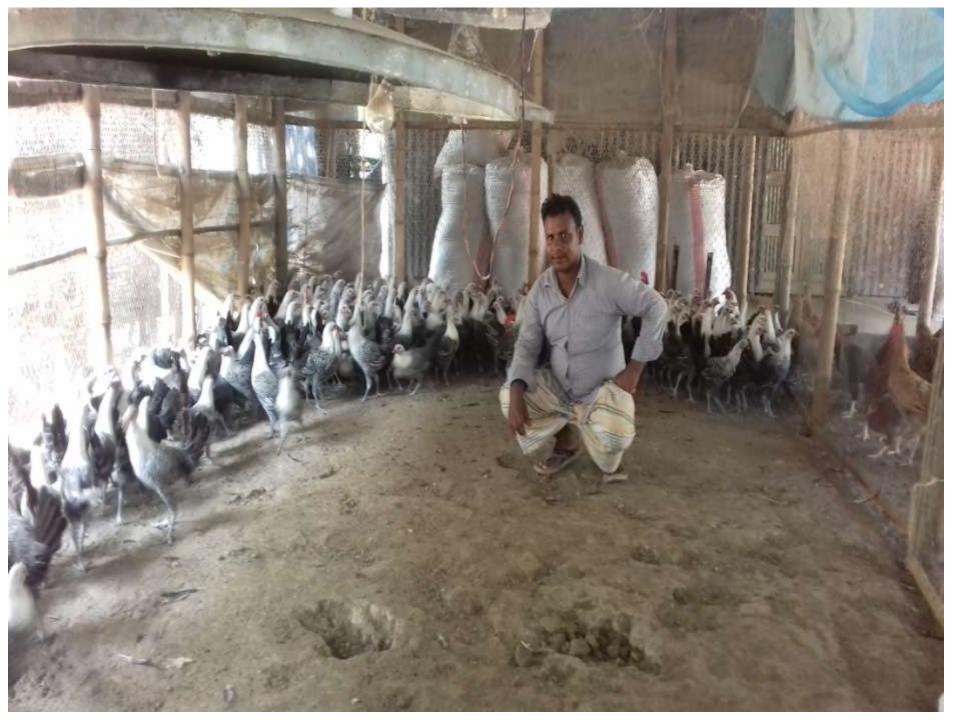

# Pictures

| Proposed Nobin Udyokta Business Info              |   |                                                                                                                                                                                                                                                                                                                       |  |  |  |
|---------------------------------------------------|---|-----------------------------------------------------------------------------------------------------------------------------------------------------------------------------------------------------------------------------------------------------------------------------------------------------------------------|--|--|--|
| Business Name                                     | : | ANOWERA RIYAJ POLTI & LAYER FRAM                                                                                                                                                                                                                                                                                      |  |  |  |
| Location                                          | : | Talpukuriy,Sherpur.                                                                                                                                                                                                                                                                                                   |  |  |  |
| Total Investment in BDT                           | : | BDT 550,000 /-                                                                                                                                                                                                                                                                                                        |  |  |  |
| Financing                                         | : | Self BDT 500,000/-(from existing business)91 % Required Investment BDT 50,000/-(as equity)9 %                                                                                                                                                                                                                         |  |  |  |
| Present salary/drawings from business (estimates) | • | BDT 4,000/-                                                                                                                                                                                                                                                                                                           |  |  |  |
| Proposed Salary                                   | : | BDT 4,000/-                                                                                                                                                                                                                                                                                                           |  |  |  |
| Size of shop                                      | : | 20 ft x 20 ft = 400 square ft                                                                                                                                                                                                                                                                                         |  |  |  |
| Implementation                                    | : | <ul> <li>The business is planned to be scaled up by investment in existing goods like. Millk.</li> <li>The business is operating by entrepreneur. Existing no employee.</li> <li>One will be appointed in the future.</li> <li>Collects goods from Sherpu, Bogra</li> <li>Agreed grace period is 3 months.</li> </ul> |  |  |  |