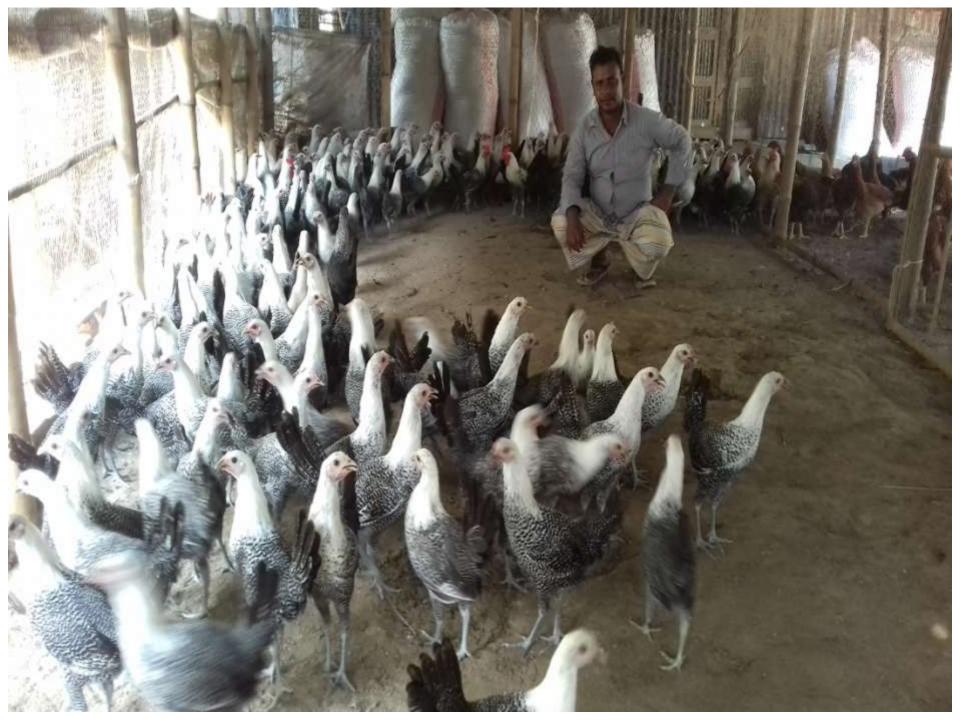

# Pictures

| Proposed Nobin Udyokta Business Info              |   |                                                                                                                                                                                                                                                                                                                       |  |  |  |
|---------------------------------------------------|---|-----------------------------------------------------------------------------------------------------------------------------------------------------------------------------------------------------------------------------------------------------------------------------------------------------------------------|--|--|--|
| Business Name                                     | : | ANOWERA RIYAJ POLTI & LAYER FRAM                                                                                                                                                                                                                                                                                      |  |  |  |
| Location                                          | : | Talpukuriy,Sherpur.                                                                                                                                                                                                                                                                                                   |  |  |  |
| Total Investment in BDT                           | : | BDT 550,000 /-                                                                                                                                                                                                                                                                                                        |  |  |  |
| Financing                                         | : | Self BDT 500,000/-(from existing business)91 % Required Investment BDT 50,000/-(as equity)9 %                                                                                                                                                                                                                         |  |  |  |
| Present salary/drawings from business (estimates) | • | BDT 4,000/-                                                                                                                                                                                                                                                                                                           |  |  |  |
| Proposed Salary                                   | : | BDT 4,000/-                                                                                                                                                                                                                                                                                                           |  |  |  |
| Size of shop                                      | : | 20 ft x 20 ft = 400 square ft                                                                                                                                                                                                                                                                                         |  |  |  |
| Implementation                                    | : | <ul> <li>The business is planned to be scaled up by investment in existing goods like. Millk.</li> <li>The business is operating by entrepreneur. Existing no employee.</li> <li>One will be appointed in the future.</li> <li>Collects goods from Sherpu, Bogra</li> <li>Agreed grace period is 3 months.</li> </ul> |  |  |  |