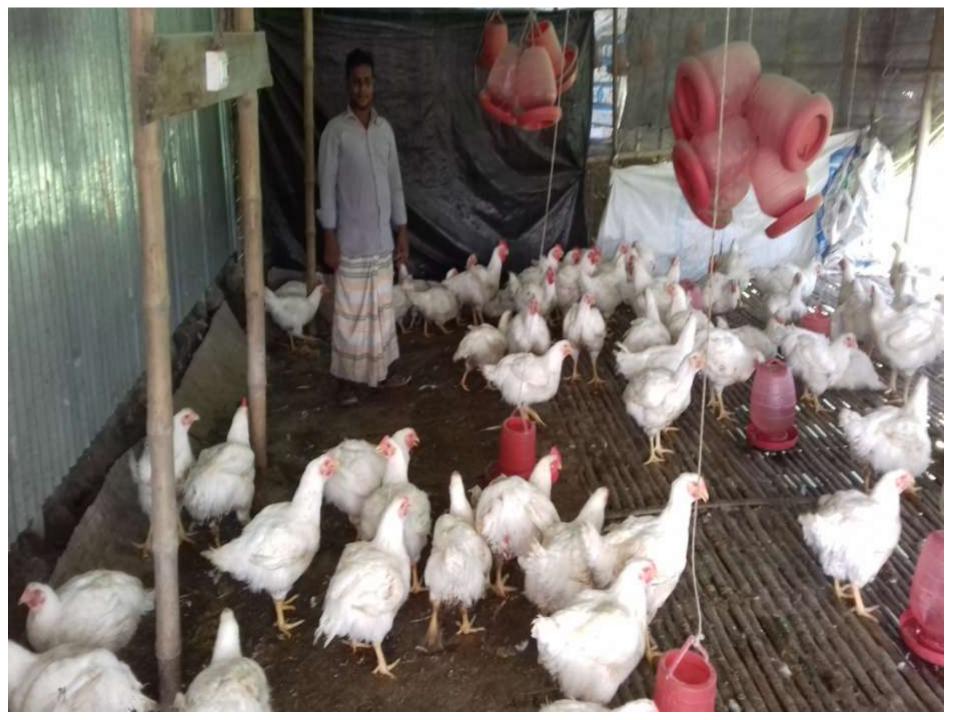

# Pictures

| Proposed Nobin Udyokta Business Info              |   |                                                                                                                                                                                                                                                                                                                       |  |  |  |
|---------------------------------------------------|---|-----------------------------------------------------------------------------------------------------------------------------------------------------------------------------------------------------------------------------------------------------------------------------------------------------------------------|--|--|--|
| Business Name                                     | : | ANOWERA RIYAJ POLTI & LAYER FRAM                                                                                                                                                                                                                                                                                      |  |  |  |
| Location                                          | : | Talpukuriy,Sherpur.                                                                                                                                                                                                                                                                                                   |  |  |  |
| Total Investment in BDT                           | : | BDT 550,000 /-                                                                                                                                                                                                                                                                                                        |  |  |  |
| Financing                                         | : | Self BDT 500,000/-(from existing business)91 % Required Investment BDT 50,000/-(as equity)9 %                                                                                                                                                                                                                         |  |  |  |
| Present salary/drawings from business (estimates) | • | BDT 4,000/-                                                                                                                                                                                                                                                                                                           |  |  |  |
| Proposed Salary                                   | : | BDT 4,000/-                                                                                                                                                                                                                                                                                                           |  |  |  |
| Size of shop                                      | : | 20 ft x 20 ft = 400 square ft                                                                                                                                                                                                                                                                                         |  |  |  |
| Implementation                                    | : | <ul> <li>The business is planned to be scaled up by investment in existing goods like. Millk.</li> <li>The business is operating by entrepreneur. Existing no employee.</li> <li>One will be appointed in the future.</li> <li>Collects goods from Sherpu, Bogra</li> <li>Agreed grace period is 3 months.</li> </ul> |  |  |  |