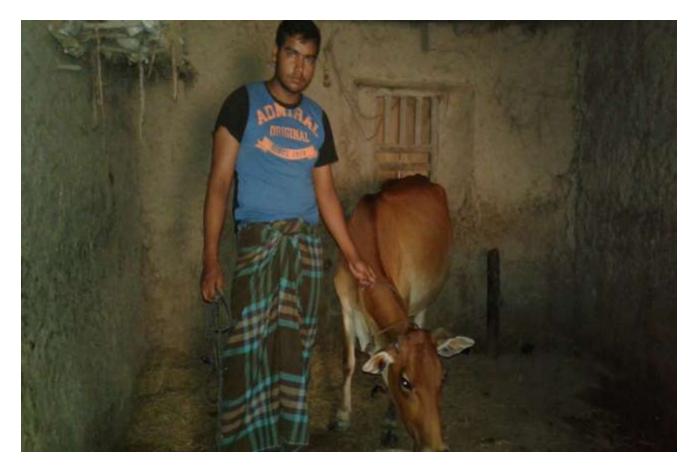

# Pictures

| Proposed Nobin Udyokta Business Info              |   |                                                                                                                                                                                                                                                                                                                     |  |  |  |
|---------------------------------------------------|---|---------------------------------------------------------------------------------------------------------------------------------------------------------------------------------------------------------------------------------------------------------------------------------------------------------------------|--|--|--|
| Business Name                                     | : | AL-AMIN DAIRY FIRM                                                                                                                                                                                                                                                                                                  |  |  |  |
| Location                                          | : | Shikor, Narhotto, Kahalu                                                                                                                                                                                                                                                                                            |  |  |  |
| Total Investment in BDT                           | : | BDT 140,000/-                                                                                                                                                                                                                                                                                                       |  |  |  |
| Financing                                         | : | Self BDT 100,000/-(from existing business) 67% Required Investment BDT 40,000/-(as equity) 33%                                                                                                                                                                                                                      |  |  |  |
| Present salary/drawings from business (estimates) | : | BDT 5,000/-                                                                                                                                                                                                                                                                                                         |  |  |  |
| Proposed Salary                                   | : | BDT 5,000/-                                                                                                                                                                                                                                                                                                         |  |  |  |
| Size of shop                                      | : | 25 ft x 10 ft= 250 square ft                                                                                                                                                                                                                                                                                        |  |  |  |
| Implementation                                    | : | <ul> <li>The business is planned to be scaled up by investment in existing goods like; Milk</li> <li>The business is operating by entrepreneur. Existing no employee.</li> <li>One will be appointed in the future.</li> <li>Collects goods from Kahalu, Bogra</li> <li>Agreed grace period is 3 months.</li> </ul> |  |  |  |