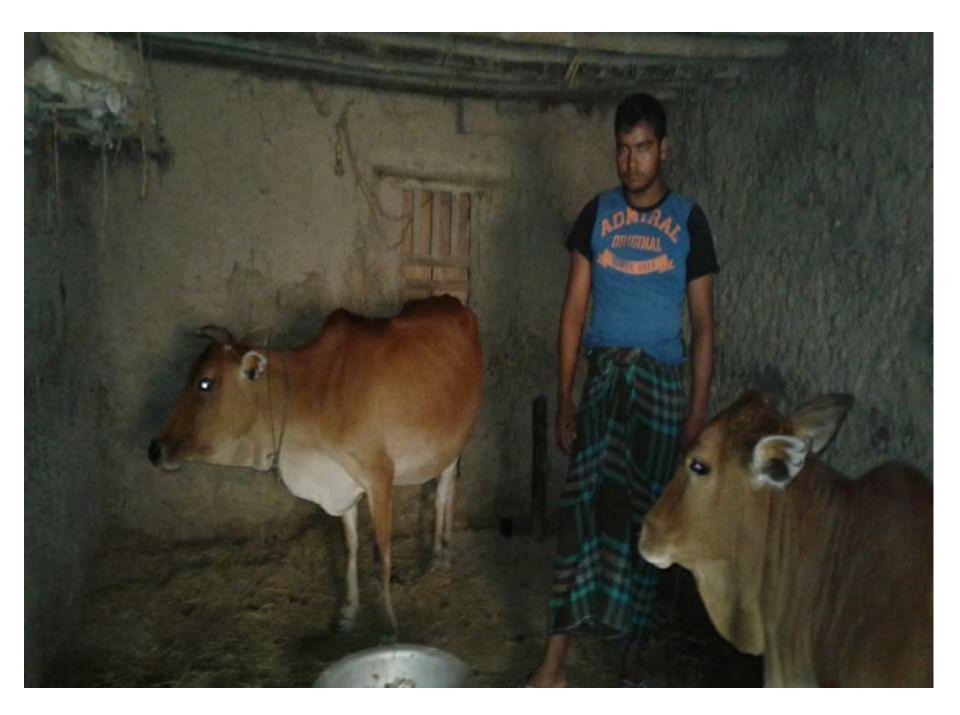

# Pictures

| Proposed Nobin Udyokta Business Info              |   |                                                                                                                                                                                                                                                                                                                     |  |  |  |
|---------------------------------------------------|---|---------------------------------------------------------------------------------------------------------------------------------------------------------------------------------------------------------------------------------------------------------------------------------------------------------------------|--|--|--|
| Business Name                                     | : | AL-AMIN DAIRY FIRM                                                                                                                                                                                                                                                                                                  |  |  |  |
| Location                                          | : | Shikor, Narhotto, Kahalu                                                                                                                                                                                                                                                                                            |  |  |  |
| Total Investment in BDT                           | : | BDT 140,000/-                                                                                                                                                                                                                                                                                                       |  |  |  |
| Financing                                         | : | Self BDT 100,000/-(from existing business) 67% Required Investment BDT 40,000/-(as equity) 33%                                                                                                                                                                                                                      |  |  |  |
| Present salary/drawings from business (estimates) | : | BDT 5,000/-                                                                                                                                                                                                                                                                                                         |  |  |  |
| Proposed Salary                                   | : | BDT 5,000/-                                                                                                                                                                                                                                                                                                         |  |  |  |
| Size of shop                                      | : | 25 ft x 10 ft= 250 square ft                                                                                                                                                                                                                                                                                        |  |  |  |
| Implementation                                    | : | <ul> <li>The business is planned to be scaled up by investment in existing goods like; Milk</li> <li>The business is operating by entrepreneur. Existing no employee.</li> <li>One will be appointed in the future.</li> <li>Collects goods from Kahalu, Bogra</li> <li>Agreed grace period is 3 months.</li> </ul> |  |  |  |