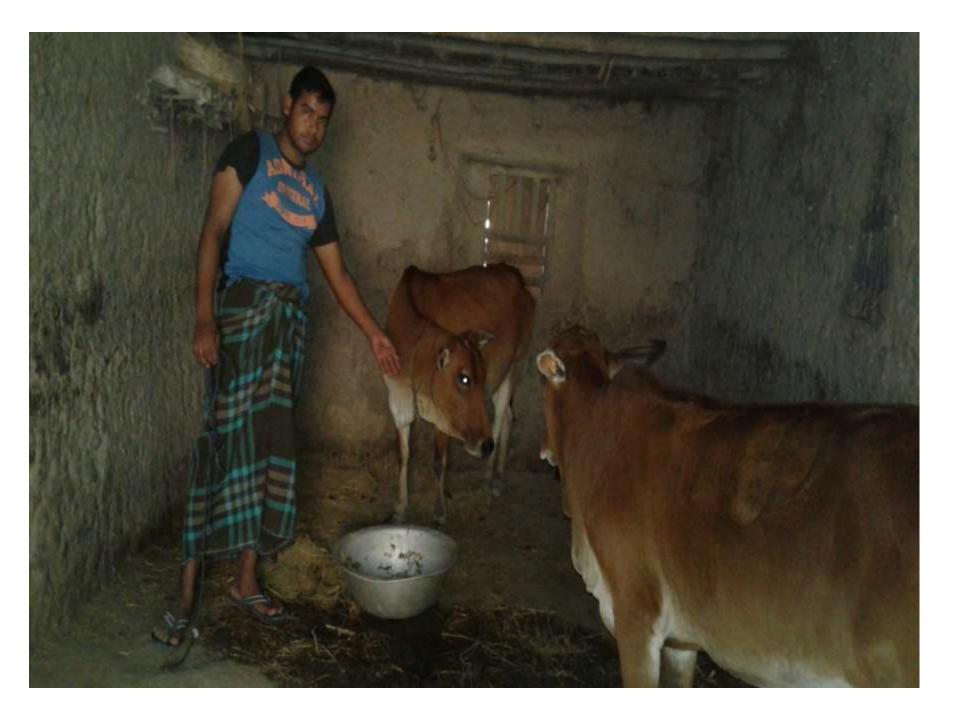

# Pictures

| Proposed Nobin Udyokta Business Info              |   |                                                                                                                                                                                                                                                                                                                     |  |  |  |
|---------------------------------------------------|---|---------------------------------------------------------------------------------------------------------------------------------------------------------------------------------------------------------------------------------------------------------------------------------------------------------------------|--|--|--|
| Business Name                                     | : | AL-AMIN DAIRY FIRM                                                                                                                                                                                                                                                                                                  |  |  |  |
| Location                                          | : | Shikor, Narhotto, Kahalu                                                                                                                                                                                                                                                                                            |  |  |  |
| Total Investment in BDT                           | : | BDT 140,000/-                                                                                                                                                                                                                                                                                                       |  |  |  |
| Financing                                         | : | Self BDT 100,000/-(from existing business) 67% Required Investment BDT 40,000/-(as equity) 33%                                                                                                                                                                                                                      |  |  |  |
| Present salary/drawings from business (estimates) | : | BDT 5,000/-                                                                                                                                                                                                                                                                                                         |  |  |  |
| Proposed Salary                                   | : | BDT 5,000/-                                                                                                                                                                                                                                                                                                         |  |  |  |
| Size of shop                                      | : | 25 ft x 10 ft= 250 square ft                                                                                                                                                                                                                                                                                        |  |  |  |
| Implementation                                    | : | <ul> <li>The business is planned to be scaled up by investment in existing goods like; Milk</li> <li>The business is operating by entrepreneur. Existing no employee.</li> <li>One will be appointed in the future.</li> <li>Collects goods from Kahalu, Bogra</li> <li>Agreed grace period is 3 months.</li> </ul> |  |  |  |