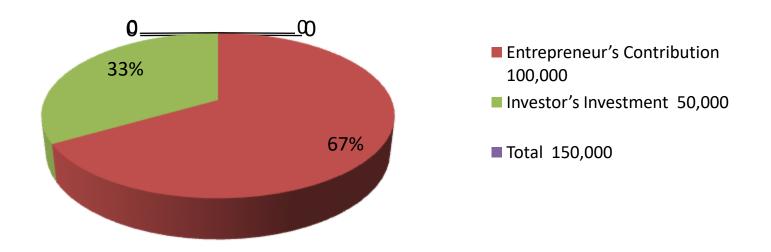

| Investm |     | Duca | ام ما | 01440 |
|---------|-----|------|-------|-------|
| invesim | ent | Drea | KU    | IOWII |

| Existing         |   |                   |         | Proposed |            |        |          |
|------------------|---|-------------------|---------|----------|------------|--------|----------|
| Particulars Qty. |   | <b>Unit Price</b> | Amount  | Qty      | Unit Price | Amount | Proposed |
|                  |   |                   | (BDT)   |          |            | (BDT)  | Total    |
| Cow(Deshi)       | 1 | 70,000            | 70000   | 1        | 40,000     | 40000  | 110000   |
| Calf             | 1 | 30,000            | 30000   | 0        | 0          | 0      | 30000    |
| Total            | 1 | 0                 | 100,000 | 2        | 0          | 40,000 | 140,000  |

| Proposed Nobin Udyokta Business Info              |   |                                                                                                                                                                                                                                                                                                                     |  |  |  |
|---------------------------------------------------|---|---------------------------------------------------------------------------------------------------------------------------------------------------------------------------------------------------------------------------------------------------------------------------------------------------------------------|--|--|--|
| Business Name                                     | : | AL-AMIN DAIRY FIRM                                                                                                                                                                                                                                                                                                  |  |  |  |
| Location                                          | : | Shikor, Narhotto, Kahalu                                                                                                                                                                                                                                                                                            |  |  |  |
| Total Investment in BDT                           | : | BDT 140,000/-                                                                                                                                                                                                                                                                                                       |  |  |  |
| Financing                                         | : | Self BDT 100,000/-(from existing business) 67% Required Investment BDT 40,000/-(as equity) 33%                                                                                                                                                                                                                      |  |  |  |
| Present salary/drawings from business (estimates) | : | BDT 5,000/-                                                                                                                                                                                                                                                                                                         |  |  |  |
| Proposed Salary                                   | : | BDT 5,000/-                                                                                                                                                                                                                                                                                                         |  |  |  |
| Size of shop                                      | : | 25 ft x 10 ft= 250 square ft                                                                                                                                                                                                                                                                                        |  |  |  |
| Implementation                                    | : | <ul> <li>The business is planned to be scaled up by investment in existing goods like; Milk</li> <li>The business is operating by entrepreneur. Existing no employee.</li> <li>One will be appointed in the future.</li> <li>Collects goods from Kahalu, Bogra</li> <li>Agreed grace period is 3 months.</li> </ul> |  |  |  |