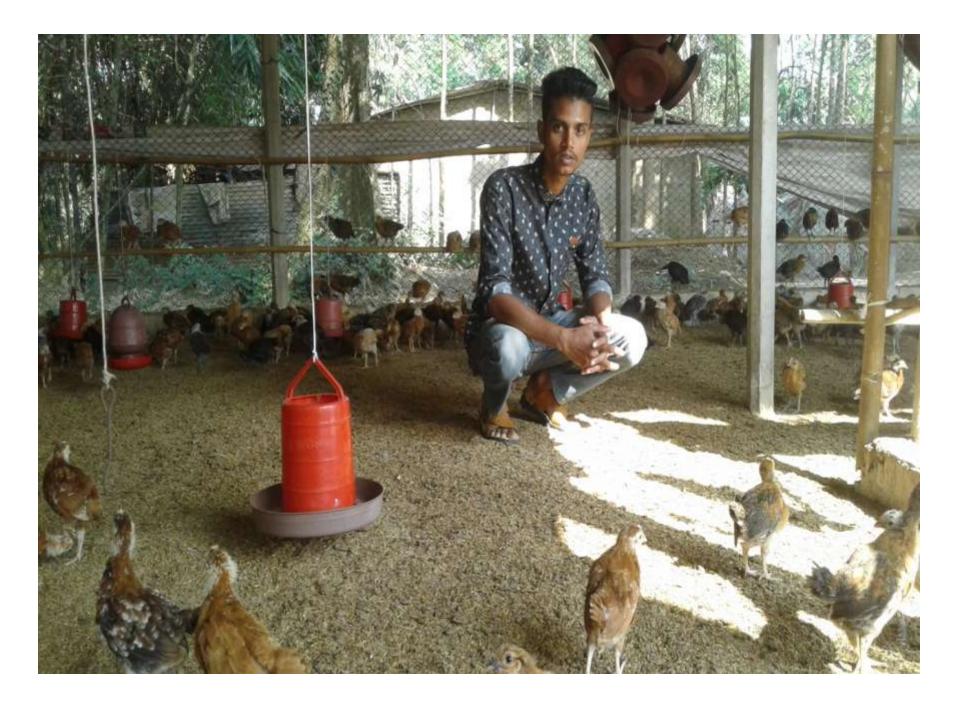

# Pictures

| Proposed Nobin Udyokta Business Info              |   |                                                                                                                                                                                                                                                                                                                    |  |  |
|---------------------------------------------------|---|--------------------------------------------------------------------------------------------------------------------------------------------------------------------------------------------------------------------------------------------------------------------------------------------------------------------|--|--|
| Business Name                                     | : | SADDAM POULTRY FIRM                                                                                                                                                                                                                                                                                                |  |  |
| Location                                          | : | Narhatto Molla Para, Narhotto, Kahalu                                                                                                                                                                                                                                                                              |  |  |
| Total Investment in BDT                           | : | BDT 142,000/-                                                                                                                                                                                                                                                                                                      |  |  |
| Financing                                         | : | Self BDT 102,000/-(from existing business) 67% Required Investment BDT 40,000/-(as equity) 33%                                                                                                                                                                                                                     |  |  |
| Present salary/drawings from business (estimates) | : | BDT 5,000/-                                                                                                                                                                                                                                                                                                        |  |  |
| Proposed Salary                                   | : | BDT 5,000/-                                                                                                                                                                                                                                                                                                        |  |  |
| Size of shop                                      | : | 15 ft x 100 ft= 1500 square ft                                                                                                                                                                                                                                                                                     |  |  |
| Implementation                                    | : | <ul> <li>The business is planned to be scaled up by investment in existing goods like; Hen</li> <li>The business is operating by entrepreneur. Existing no employee.</li> <li>One will be appointed in the future.</li> <li>Collects goods from Kahalu, Bogra</li> <li>Agreed grace period is 3 months.</li> </ul> |  |  |