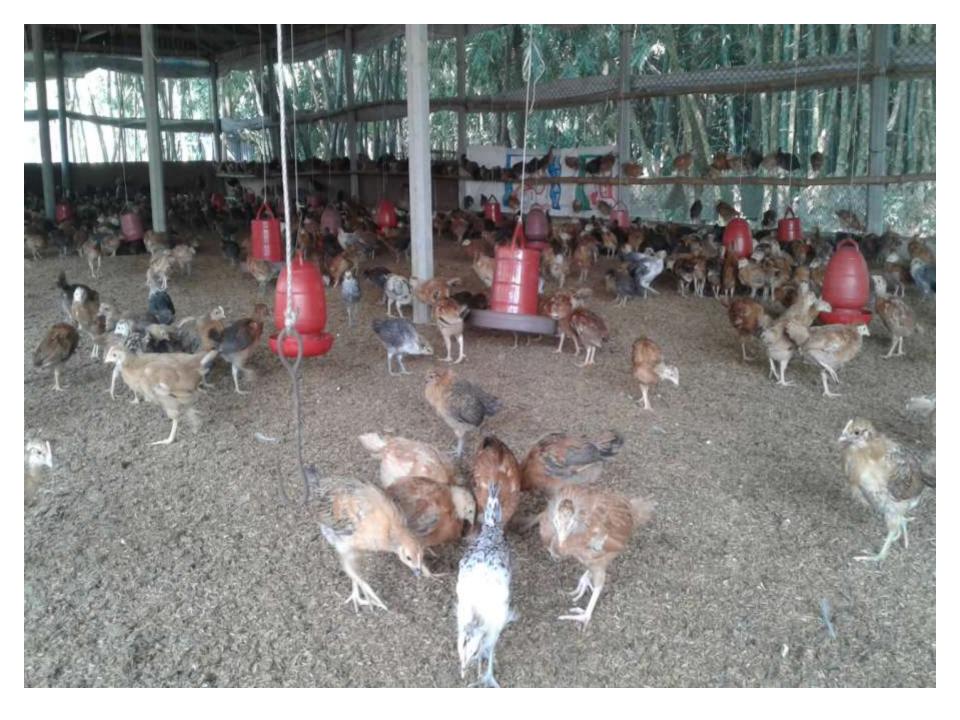

# Pictures

| Proposed Nobin Udyokta Business Info              |   |                                                                                                                                                                                                                                                                                                                    |  |  |
|---------------------------------------------------|---|--------------------------------------------------------------------------------------------------------------------------------------------------------------------------------------------------------------------------------------------------------------------------------------------------------------------|--|--|
| Business Name                                     | : | SADDAM POULTRY FIRM                                                                                                                                                                                                                                                                                                |  |  |
| Location                                          | : | Narhatto Molla Para, Narhotto, Kahalu                                                                                                                                                                                                                                                                              |  |  |
| Total Investment in BDT                           | : | BDT 142,000/-                                                                                                                                                                                                                                                                                                      |  |  |
| Financing                                         | : | Self BDT 102,000/-(from existing business) 67% Required Investment BDT 40,000/-(as equity) 33%                                                                                                                                                                                                                     |  |  |
| Present salary/drawings from business (estimates) | : | BDT 5,000/-                                                                                                                                                                                                                                                                                                        |  |  |
| Proposed Salary                                   | : | BDT 5,000/-                                                                                                                                                                                                                                                                                                        |  |  |
| Size of shop                                      | : | 15 ft x 100 ft= 1500 square ft                                                                                                                                                                                                                                                                                     |  |  |
| Implementation                                    | : | <ul> <li>The business is planned to be scaled up by investment in existing goods like; Hen</li> <li>The business is operating by entrepreneur. Existing no employee.</li> <li>One will be appointed in the future.</li> <li>Collects goods from Kahalu, Bogra</li> <li>Agreed grace period is 3 months.</li> </ul> |  |  |