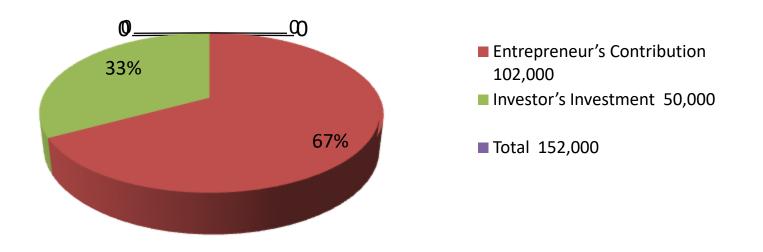

| Proposed Nobin Udyokta Business Info              |   |                                                                                                                                                                                                                                                                                                                    |  |  |
|---------------------------------------------------|---|--------------------------------------------------------------------------------------------------------------------------------------------------------------------------------------------------------------------------------------------------------------------------------------------------------------------|--|--|
| Business Name                                     | : | SADDAM POULTRY FIRM                                                                                                                                                                                                                                                                                                |  |  |
| Location                                          | : | Narhatto Molla Para, Narhotto, Kahalu                                                                                                                                                                                                                                                                              |  |  |
| Total Investment in BDT                           | : | BDT 142,000/-                                                                                                                                                                                                                                                                                                      |  |  |
| Financing                                         | : | Self BDT 102,000/-(from existing business) 67% Required Investment BDT 40,000/-(as equity) 33%                                                                                                                                                                                                                     |  |  |
| Present salary/drawings from business (estimates) | : | BDT 5,000/-                                                                                                                                                                                                                                                                                                        |  |  |
| Proposed Salary                                   | : | BDT 5,000/-                                                                                                                                                                                                                                                                                                        |  |  |
| Size of shop                                      | : | 15 ft x 100 ft= 1500 square ft                                                                                                                                                                                                                                                                                     |  |  |
| Implementation                                    | : | <ul> <li>The business is planned to be scaled up by investment in existing goods like; Hen</li> <li>The business is operating by entrepreneur. Existing no employee.</li> <li>One will be appointed in the future.</li> <li>Collects goods from Kahalu, Bogra</li> <li>Agreed grace period is 3 months.</li> </ul> |  |  |

102,000

46

Total

### **Source of Finance**

40

40,000

142000

0

| Financial Projection (BDT)      |         |          |          |          |  |  |
|---------------------------------|---------|----------|----------|----------|--|--|
| Particular                      | Monthly | 1st Year | 2nd Year | 3rd Year |  |  |
| Revenue (sales)                 |         |          |          |          |  |  |
| Poultry Hen.                    | 60,000  | 720,000  | 756,000  | 793,800  |  |  |
| Total Sales (A)                 | 60,000  | 720,000  | 756,000  | 793,800  |  |  |
| Less. Variable Expense          |         |          |          |          |  |  |
| Poultry Hen.                    | 48,000  | 576,000  | 604,800  | 635,040  |  |  |
| Total variable Expense (B)      | 48,000  | 576,000  | 604,800  | 635,040  |  |  |
| <b>Contribution Margin (CM)</b> |         |          |          |          |  |  |
| [C=(A-B)                        | 12,000  | 144,000  | 151,200  | 158,760  |  |  |
| Less. Fixed Expense             |         |          |          |          |  |  |
| Transportation                  | 500     | 6,000    | 6,300    | 6,615    |  |  |
| Electricity bill                | 500     | 6,000    | 6,300    | 6,615    |  |  |
| Salary (self)                   | 5000    | 60,000   | 63,000   | 66,150   |  |  |
| Entertainment                   | 200     | 2,400    | 2,520    | 2,646    |  |  |
| Mobile Bill                     | 400     | 4,800    | 5,040    | 5,292    |  |  |
| <b>Total Fixed Cost</b>         | 6600    | 79,200   | 83,160   | 87,318   |  |  |
| Net Profit (E) [C-D)            | 5,400   | 64,800   | 68,040   | 71,442   |  |  |
| Investment Payback              |         | 16000    | 16000    | 16000    |  |  |