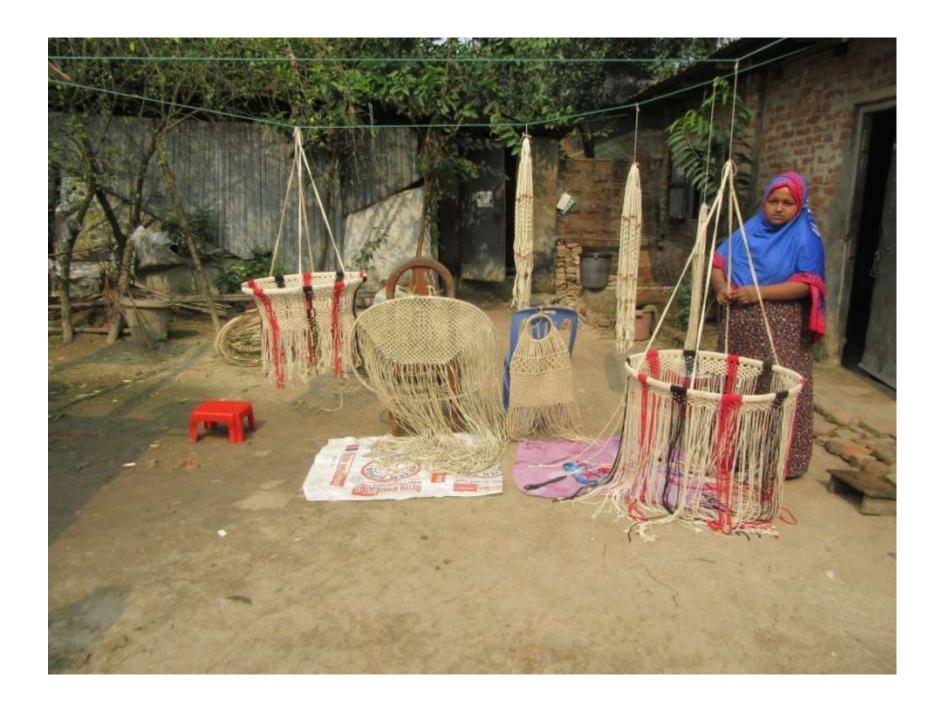

| Proposed Nobin Udyokta Business Info              |   |                                                                                                                                                                                                                                                                                                              |  |  |  |
|---------------------------------------------------|---|--------------------------------------------------------------------------------------------------------------------------------------------------------------------------------------------------------------------------------------------------------------------------------------------------------------|--|--|--|
| Business Name                                     | : | NAHIDA KUTIR SHILPO                                                                                                                                                                                                                                                                                          |  |  |  |
| Location                                          | : | Bagdi                                                                                                                                                                                                                                                                                                        |  |  |  |
| Total Investment in BDT                           | : | BDT 80,000/-                                                                                                                                                                                                                                                                                                 |  |  |  |
| Financing                                         | : | Self BDT 40,000/-(from existing business) 50%<br>Required Investment BDT 40,000/-(as equity) 50%                                                                                                                                                                                                             |  |  |  |
| Present salary/drawings from business (estimates) | : | BDT 5,000/-                                                                                                                                                                                                                                                                                                  |  |  |  |
| Proposed Salary                                   | : | BDT 5,000/-                                                                                                                                                                                                                                                                                                  |  |  |  |
| Size of shop                                      | : | 10 ft x 10ft=100 square ft                                                                                                                                                                                                                                                                                   |  |  |  |
| Implementation                                    | : | <ul> <li>The business is planned to be scaled up by investment in existing goods like: Bamboo, Thread, Cane etc</li> <li>The business is operating by entrepreneur. Existing 0 employee.</li> <li>Collects goods from Ulukhola</li> <li>The shop is own</li> <li>Agreed grace period is 3 months.</li> </ul> |  |  |  |

| Investment Breakdown |      |               |                 |      |          |                 |                   |  |
|----------------------|------|---------------|-----------------|------|----------|-----------------|-------------------|--|
| Existing             |      |               |                 |      | Proposed |                 |                   |  |
| Particulars          | Qty. | Unit<br>Price | Amount<br>(BDT) | Qty. |          | Amount<br>(BDT) | Proposed<br>Total |  |
| Thread               | 3    | 4,000         | 12,000          | 4    | 4,000    | 16,000          | 28,000            |  |
| Bamboo               | 50   | 200           | 10,000          | 50   | 200      | 10,000          | 20,000            |  |
| Cane                 | 300  | 50            | 15,000          | 280  | 50       | 14,000          | 29,000            |  |
| Others               |      |               | 3,000           |      |          | 0               | 3,000             |  |
|                      |      |               | 40,000          |      |          | 40,000          | 80000             |  |

# Pictures