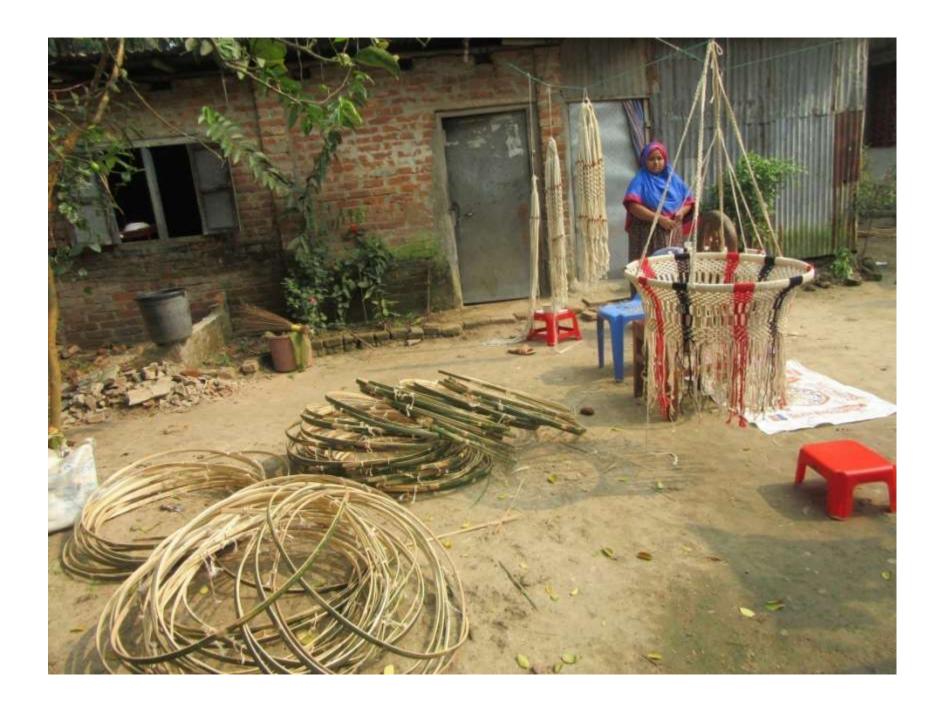

| Proposed Nobin Udyokta Business Info              |   |                                                                                                                                                                                                                                                                                                              |  |  |  |
|---------------------------------------------------|---|--------------------------------------------------------------------------------------------------------------------------------------------------------------------------------------------------------------------------------------------------------------------------------------------------------------|--|--|--|
| Business Name                                     | : | NAHIDA KUTIR SHILPO                                                                                                                                                                                                                                                                                          |  |  |  |
| Location                                          | : | Bagdi                                                                                                                                                                                                                                                                                                        |  |  |  |
| Total Investment in BDT                           | : | BDT 80,000/-                                                                                                                                                                                                                                                                                                 |  |  |  |
| Financing                                         | : | Self BDT 40,000/-(from existing business) 50%<br>Required Investment BDT 40,000/-(as equity) 50%                                                                                                                                                                                                             |  |  |  |
| Present salary/drawings from business (estimates) | : | BDT 5,000/-                                                                                                                                                                                                                                                                                                  |  |  |  |
| Proposed Salary                                   | : | BDT 5,000/-                                                                                                                                                                                                                                                                                                  |  |  |  |
| Size of shop                                      | : | 10 ft x 10ft=100 square ft                                                                                                                                                                                                                                                                                   |  |  |  |
| Implementation                                    | : | <ul> <li>The business is planned to be scaled up by investment in existing goods like: Bamboo, Thread, Cane etc</li> <li>The business is operating by entrepreneur. Existing 0 employee.</li> <li>Collects goods from Ulukhola</li> <li>The shop is own</li> <li>Agreed grace period is 3 months.</li> </ul> |  |  |  |

| Investment Breakdown |      |               |                 |      |          |                 |                   |  |
|----------------------|------|---------------|-----------------|------|----------|-----------------|-------------------|--|
| Existing             |      |               |                 |      | Proposed |                 |                   |  |
| Particulars          | Qty. | Unit<br>Price | Amount<br>(BDT) | Qty. |          | Amount<br>(BDT) | Proposed<br>Total |  |
| Thread               | 3    | 4,000         | 12,000          | 4    | 4,000    | 16,000          | 28,000            |  |
| Bamboo               | 50   | 200           | 10,000          | 50   | 200      | 10,000          | 20,000            |  |
| Cane                 | 300  | 50            | 15,000          | 280  | 50       | 14,000          | 29,000            |  |
| Others               |      |               | 3,000           |      |          | 0               | 3,000             |  |
|                      |      |               | 40,000          |      |          | 40,000          | 80000             |  |

# Pictures