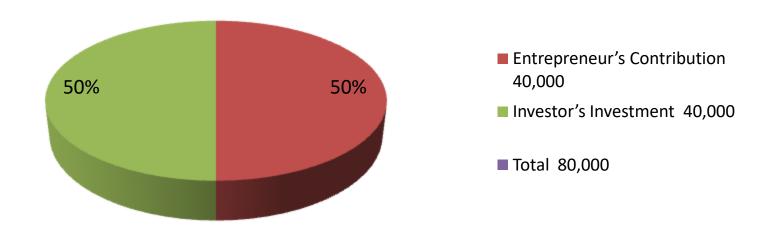

| Proposed Nobin Udyokta Business Info              |   |                                                                                                                                                                                                                                                                                                              |  |  |  |
|---------------------------------------------------|---|--------------------------------------------------------------------------------------------------------------------------------------------------------------------------------------------------------------------------------------------------------------------------------------------------------------|--|--|--|
| Business Name                                     | : | NAHIDA KUTIR SHILPO                                                                                                                                                                                                                                                                                          |  |  |  |
| Location                                          | : | Bagdi                                                                                                                                                                                                                                                                                                        |  |  |  |
| Total Investment in BDT                           | : | BDT 80,000/-                                                                                                                                                                                                                                                                                                 |  |  |  |
| Financing                                         | : | Self BDT 40,000/-(from existing business) 50%<br>Required Investment BDT 40,000/-(as equity) 50%                                                                                                                                                                                                             |  |  |  |
| Present salary/drawings from business (estimates) | : | BDT 5,000/-                                                                                                                                                                                                                                                                                                  |  |  |  |
| Proposed Salary                                   | : | BDT 5,000/-                                                                                                                                                                                                                                                                                                  |  |  |  |
| Size of shop                                      | : | 10 ft x 10ft=100 square ft                                                                                                                                                                                                                                                                                   |  |  |  |
| Implementation                                    | : | <ul> <li>The business is planned to be scaled up by investment in existing goods like: Bamboo, Thread, Cane etc</li> <li>The business is operating by entrepreneur. Existing 0 employee.</li> <li>Collects goods from Ulukhola</li> <li>The shop is own</li> <li>Agreed grace period is 3 months.</li> </ul> |  |  |  |

| Investment Breakdown |      |               |                 |      |          |                 |                   |  |
|----------------------|------|---------------|-----------------|------|----------|-----------------|-------------------|--|
| Existing             |      |               |                 |      | Proposed |                 |                   |  |
| Particulars          | Qty. | Unit<br>Price | Amount<br>(BDT) | Qty. |          | Amount<br>(BDT) | Proposed<br>Total |  |
| Thread               | 3    | 4,000         | 12,000          | 4    | 4,000    | 16,000          | 28,000            |  |
| Bamboo               | 50   | 200           | 10,000          | 50   | 200      | 10,000          | 20,000            |  |
| Cane                 | 300  | 50            | 15,000          | 280  | 50       | 14,000          | 29,000            |  |
| Others               |      |               | 3,000           |      |          | 0               | 3,000             |  |
|                      |      |               | 40,000          |      |          | 40,000          | 80000             |  |