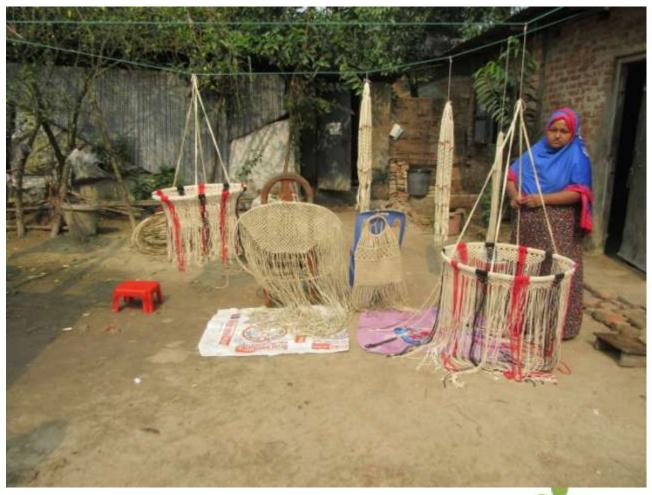

#### **Proposed NU Business Name: NAHIDA KUTIR SHILPO**



Project identification and prepared by: Ashraful Alam Kaliganj Unit, Gazipur.

Project verified by: MD. Siddikur Rahman



Grameen Shakti Samajik Byabosha Ltd.

| Brief Bio of The Proposed Nobin Udyokta                                                                        |         |                                                                                                                                                                                  |  |  |  |  |
|----------------------------------------------------------------------------------------------------------------|---------|----------------------------------------------------------------------------------------------------------------------------------------------------------------------------------|--|--|--|--|
| Nam