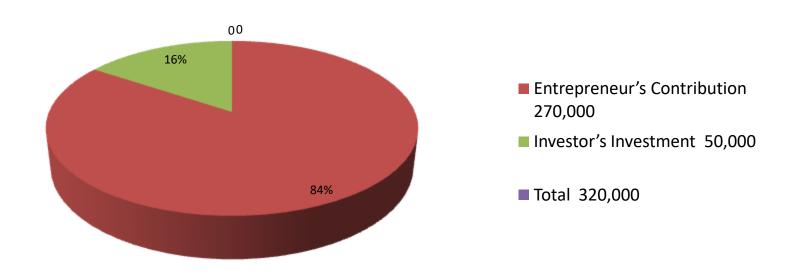

| Investment Breakdown |      |                   |          |      |                   |          |                       |  |
|----------------------|------|-------------------|----------|------|-------------------|----------|-----------------------|--|
| Particulars          | Qty. | <b>Unit Price</b> | Existing | Qty. | <b>Unit Price</b> | Proposed | <b>Proposed Total</b> |  |
| biscuit              |      |                   | 80,000   | 0    | 0                 | 20,000   | 100,000               |  |
| chatny               |      |                   | 20,000   |      |                   | 20,000   | 40,000                |  |
| patato chips         | 0    | 0                 | 30,000   |      |                   | 10,000   | 40,000                |  |
| choklate             | 0    | 0                 | 20,000   |      |                   | 0        | 20,000                |  |
| others               | 0    | 0                 | 20,000   |      |                   | 0        | 20,000                |  |
| security             | 0    | 0                 | 100,000  |      |                   | 0        | 100,000               |  |
|                      | 0    | 0                 | 0        |      |                   | 0        | 0                     |  |
|                      |      |                   | 0        |      |                   | 0        | 0                     |  |
|                      |      |                   | 0        |      |                   | 0        | 0                     |  |
|                      |      |                   | 0        |      |                   | 0        | 0                     |  |
| Total                | 0    | 0                 | 270,000  | 0    | 0                 | 50,000   | 320,000               |  |