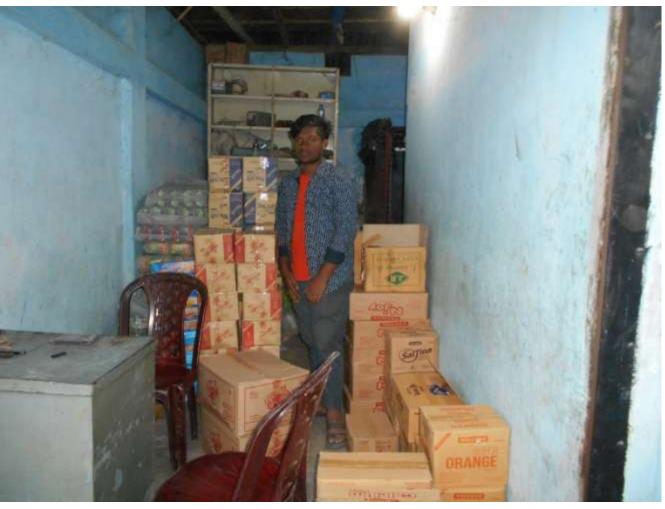

#### **Proposed NU Business Name: PORAN TRADERS**



Project identification and prepared by:Md Nasir Uddin Sheikh Chagal naiya,feni

Project verified by: Susanto kumar biswas



| Brief Bio of The Proposed Nobin Udyokta                                                                                                         |       |                                                                                                                                                                                                  |  |  |
|-------------------------------------------------------------------------------------------------------------------------------------------------|-------|-----------------------------------------------------------------------------------------------------------------------------------------------------------------