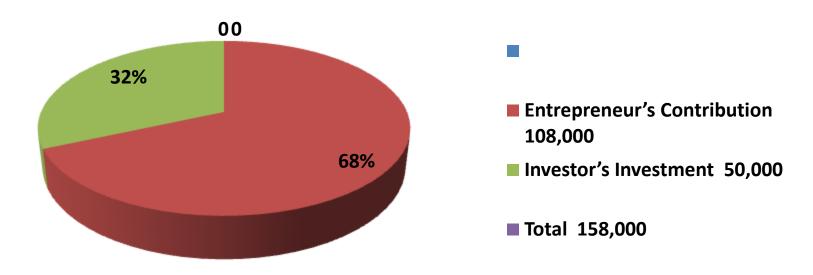

| Investment Breakdown                 |         |       |          |      |       |          |          |  |
|--------------------------------------|---------|-------|----------|------|-------|----------|----------|--|
|                                      | Existir | ıg    | Proposed |      |       |          |          |  |
| Particulars Qty. Unit Price Existing |         |       |          | Qty. | Unit  | Proposed | Proposed |  |
|                                      |         |       |          |      | Price |          | Total    |  |
| Cold drinks                          | 6       | 500   | 3,000    |      |       |          | 3,000    |  |
| Rice                                 | 3       | 2,000 | 6,000    | 10   | 2,000 | 20,000   | 26,000   |  |
| Flour                                | 1       | 1,500 | 1,500    |      |       | 0        | 1,500    |  |
| Sugar                                | 1       | 2,500 | 2,500    |      |       | 0        | 2,500    |  |
| Biskit                               | 10      | 500   | 5,000    |      |       | 0        | 5,000    |  |
| Gas Cilinder                         | 5       | 2,000 | 10,000   | 10   | 2,000 | 20,000   | 30,000   |  |
| Others                               |         |       | 30,000   |      |       | 10,000   | 40,000   |  |
| Secqurity                            |         |       | 50,000   |      |       | 0        | 50,000   |  |
| Total                                | 26      | 9000  | 108,000  | 20   | 4,000 | 50,000   | 158,000  |  |