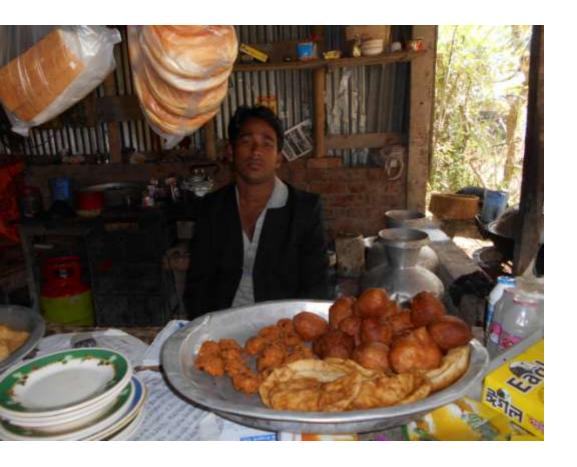

#### Proposed NU Business Name: **STATIONARI & TEA SHOP**



Project identification and prepared by: Md.Moshiur Rahman Sonagazi, Feni.

Project verified by: Susanto kumar biswhas



| Brief Bio of The Proposed Nobin Udyokta                                                                                                         |       |                                                                                                                                                                                     |  |  |  |
|-------------------------------------------------------------------------------------------------------------------------------------------------|-------|-------------------------------------------------------------------------------------------------------------------------------------------------------------------------------