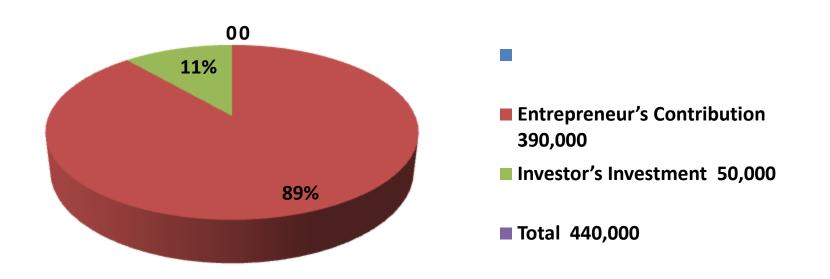

| Proposed Nobin Udyokta Business Info                 |   |                                                                                                                                                                                                                                                                                                                                                                                                              |  |  |  |
|------------------------------------------------------|---|--------------------------------------------------------------------------------------------------------------------------------------------------------------------------------------------------------------------------------------------------------------------------------------------------------------------------------------------------------------------------------------------------------------|--|--|--|
| Business Name                                        | : | VAI VAI FARNITURE MATH                                                                                                                                                                                                                                                                                                                                                                                       |  |  |  |
| Location                                             | : | Dakbangla Bazar,sonagazi, Feni.                                                                                                                                                                                                                                                                                                                                                                              |  |  |  |
| Total Investment In BDT                              | : | Bdt 4,40,000/-                                                                                                                                                                                                                                                                                                                                                                                               |  |  |  |
| Financing                                            | : | Self BDT 3,90,000/- (From Existing Business) 89%<br>Required Investment Bdt,50,000(as Equity) 11%                                                                                                                                                                                                                                                                                                            |  |  |  |
| Present Salary/Drawings<br>From Business (Estimates) | : | Bdt 5,000/-                                                                                                                                                                                                                                                                                                                                                                                                  |  |  |  |
| Proposed Salary                                      | : | Bdt 5,000/-                                                                                                                                                                                                                                                                                                                                                                                                  |  |  |  |
| Size Of Shop                                         | : | 12Ft X 25 ft. = 300 Square Ft                                                                                                                                                                                                                                                                                                                                                                                |  |  |  |
| Security Of The Shop                                 | : | 20,000/-                                                                                                                                                                                                                                                                                                                                                                                                     |  |  |  |
| Implementation                                       | : | <ul> <li>The Business Is Planned To Be Scaled Up By Investment In Existing Goods Like Wood, Khat, Alna, Dressing Table, Sofa, &amp; others.</li> <li>Average 15% Gain On Sale.</li> <li>The Business Is Operating By Entrepreneur. Existing 04 Employee.</li> <li>He Is Doing His Business In Rent Place.</li> <li>Collects Goods From Barierhat, Feni.</li> <li>Agreed Grace Period Is 3 Months.</li> </ul> |  |  |  |

| Investment Breakdown |         |                   |          |      |       |          |         |
|----------------------|---------|-------------------|----------|------|-------|----------|---------|
|                      | Existir | ng                | Proposed |      |       |          |         |
| Particulars          | Qty.    | <b>Unit Price</b> | Existing | Qty. | Unit  | Proposed |         |
|                      |         |                   |          |      | Price |          | Total   |
| Wood                 | 150     | 600               | 90,000   | 50   | 600   | 30,000   | 120,000 |
| Khat                 | 7       | 20,000            | 140,000  |      |       | 0        | 140,000 |
| Sokash               | 2       | 30,000            | 60,000   |      |       | 0        | 60,000  |
| Sofa                 | 1       | 30,000            | 30,000   |      |       | 0        | 30,000  |
| Others               |         |                   | 50,000   |      |       | 20,000   | 70,000  |
| Secqurity            |         |                   | 20,000   |      |       | 0        | 20,000  |
| Total                | 160     | 80600             | 390,000  | 50   | 600   | 50,000   | 440,000 |