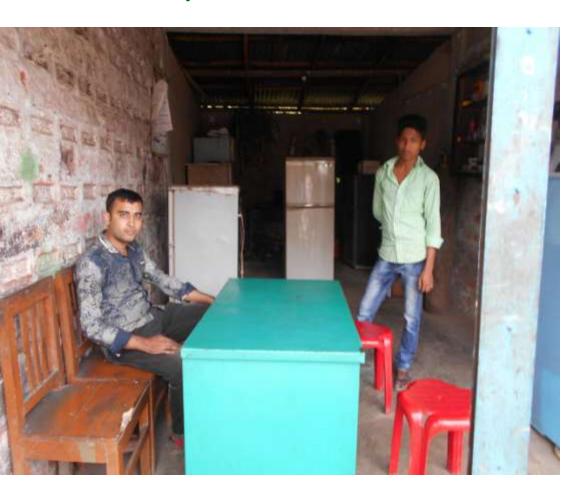

#### Proposed NU Business Name: TAMIM REFRIGERATION



Project identification and prepared by: Md.Moshiur Rahman Sonagazi, Feni.

Project verified by: Susanto kumar biswhas



| Brief Bio of The Proposed Nobin Udyokta                                                                        |        |                                                                                                                                                                                              |  |  |  |
|----------------------------------------------------------------------------------------------------------------|--------|----------------------------------------------------------------------------------------------------------------------------------------------------------------------------------------------|--|--|--|
| Name