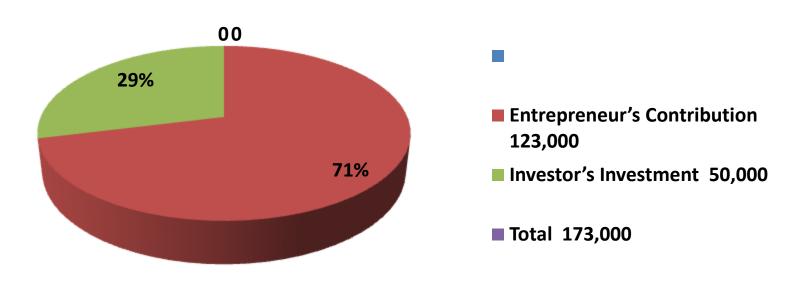

| Investment Breakdown |         |        |          |      |       |                 |          |
|----------------------|---------|--------|----------|------|-------|-----------------|----------|
|                      | Existin | g      | Proposed |      |       |                 |          |
| Particulars          | Qty.    | Unit   | Existing | Qty. | Unit  | <b>Proposed</b> | Proposed |
|                      |         | Price  |          |      | Price |                 | Total    |
| Refrigerator parses  | 0       | 0      | 20,000   | 0    | 0     | 50,000          | 70,000   |
| Refrigerator         | 2       | 10,000 | 20,000   |      |       | 0               | 20,000   |
| Gas cilinder         | 2       | 20,000 | 40,000   |      |       | 0               | 40,000   |
| Machine              | 4       | 2,000  | 8,000    |      |       | 0               | 8,000    |
| Secqurity            |         |        | 35,000   |      |       | 0               | 35,000   |
| Total                | 8       | 32000  | 123,000  | 0    | 0     | 50,000          | 173,000  |