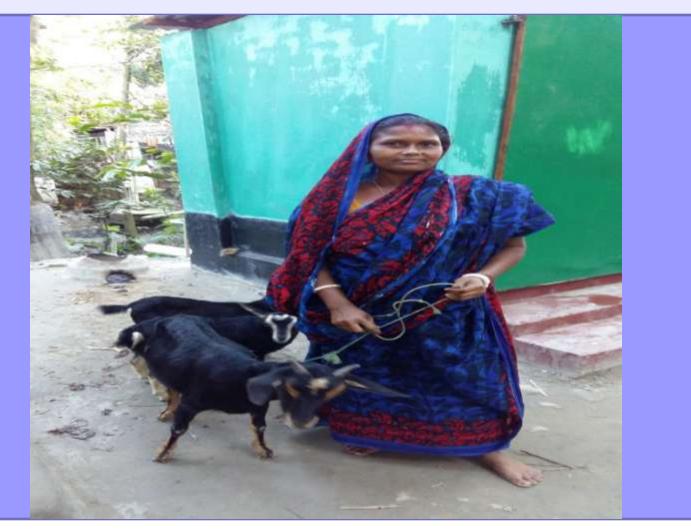

### **Anjona Goat Farm**

Project by: Anjona Moni Das Identified by-Md. Masum Mia Verified By: Md. Ziaul Hoque

#### **PROPOSED BUSINESS Info.**

| Business Name                                            | : | Anjona Goat Farm                                                                               |
|----------------------------------------------------------|---|------------------------------------------------------------------------------------------------|
| Address/ Location                                        | : | Atanipara ,Shoapur, Dhamrai, Dhaka                                                             |
| Total Investment in BDT                                  | : | 40000/-                                                                                        |
| Financing                                                | : | Self BDT : 20000 (from existing business)- 50%Required Investment BDT : 20000 (as equity)- 50% |
| Present salary/drawings from business (estimates)        | : | BDT 3000                                                                                       |
| Proposed Salary                                          |   | BDT 4000                                                                                       |
| i. Proposed Business % of<br>present gross profit margin | : | 50%                                                                                            |
| ii. Estimated % of proposed gross profit margin          | : | 50%                                                                                            |
| iii. Agreed grace period                                 | : | 2 months                                                                                       |

### **PRESENT & PROPOSED INVESTMENT Breakdown**

| Particulars                          | Existing Business<br>(BDT) | Proposed (BDT) | Total ( BDT) |
|--------------------------------------|----------------------------|----------------|--------------|
| Investments in different categories: | 1                          | 2              | (1+2)        |
| Present Items:                       |                            |                |              |
| Oxe Cow 00                           |                            |                |              |
| Goat 03                              | 20000                      |                | 20,000       |
|                                      |                            |                |              |
| Proposed Items:                      |                            | 20000          | 20,000       |
| Goat 02                              |                            |                |              |
| Total Capital                        | 20,000                     | 20,000         | 40,000       |