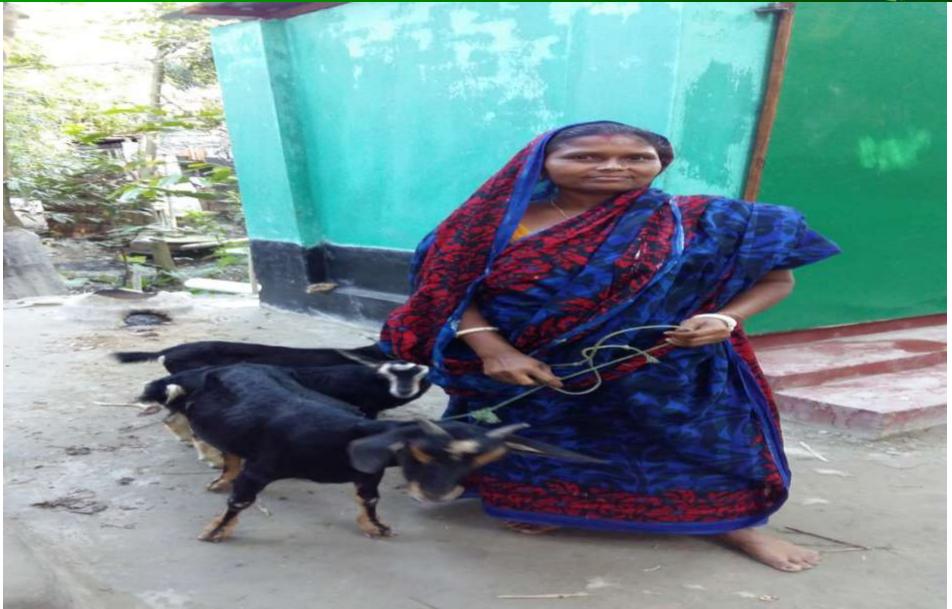

### **Anjona Goat Farm**

Project by: Anjona Moni Das Identified by-Md. Masum Mia Verified By: Md. Ziaul Hoque

#### **PROPOSED BUSINESS Info.**

| Business Name                                            | : | Anjona Goat Farm                                                                               |
|----------------------------------------------------------|---|------------------------------------------------------------------------------------------------|
| Address/ Location                                        | : | Atanipara ,Shoapur, Dhamrai, Dhaka                                                             |
| Total Investment in BDT                                  | : | 40000/-                                                                                        |
| Financing                                                | : | Self BDT : 20000 (from existing business)- 50%Required Investment BDT : 20000 (as equity)- 50% |
| Present salary/drawings from business (estimates)        | : | BDT 3000                                                                                       |
| Proposed Salary                                          |   | BDT 4000                                                                                       |
| i. Proposed Business % of<br>present gross profit margin | : | 50%                                                                                            |
| ii. Estimated % of proposed gross profit margin          | : | 50%                                                                                            |
| iii. Agreed grace period                                 | : | 2 months                                                                                       |

### **PRESENT & PROPOSED INVESTMENT Breakdown**

| Particulars                          | Existing Business<br>(BDT) | Proposed (BDT) | Total ( BDT) |
|--------------------------------------|----------------------------|----------------|--------------|
| Investments in different categories: | 1                          | 2              | (1+2)        |
| Present Items:                       |                            |                |              |
| Oxe Cow 00                           |                            |                |              |
| Goat 03                              | 20000                      |                | 20,000       |
|                                      |                            |                |              |
| Proposed Items:                      |                            | 20000          | 20,000       |
| Goat 02                              |                            |                |              |
| Total Capital                        | 20,000                     | 20,000         | 40,000       |