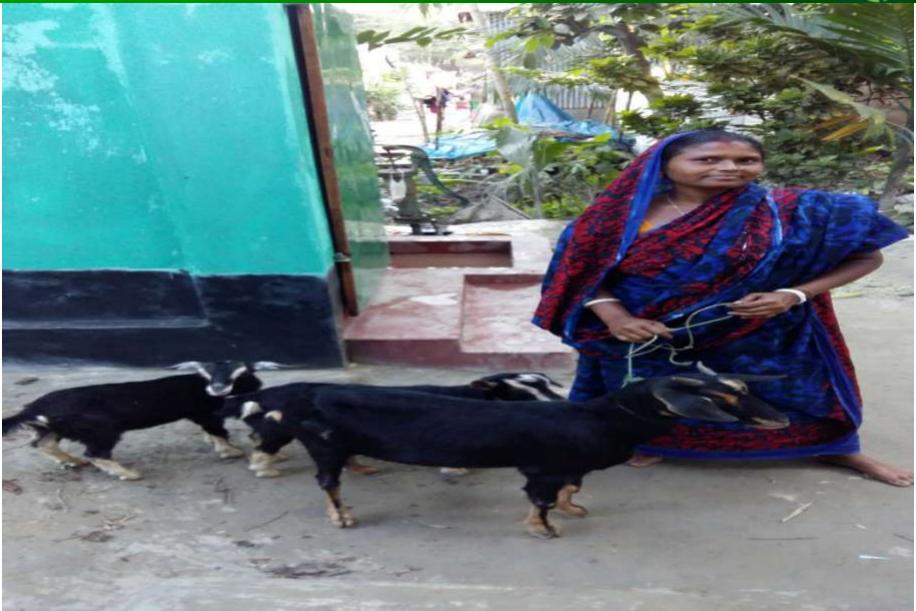

### **Anjona Goat Farm**

Project by: Anjona Moni Das Identified by-Md. Masum Mia Verified By: Md. Ziaul Hoque

#### **PROPOSED BUSINESS Info.**

| Business Name                                            | : | Anjona Goat Farm                                                                               |
|----------------------------------------------------------|---|------------------------------------------------------------------------------------------------|
| Address/ Location                                        | : | Atanipara ,Shoapur, Dhamrai, Dhaka                                                             |
| Total Investment in BDT                                  | : | 40000/-                                                                                        |
| Financing                                                | : | Self BDT : 20000 (from existing business)- 50%Required Investment BDT : 20000 (as equity)- 50% |
| Present salary/drawings from business (estimates)        | : | BDT 3000                                                                                       |
| Proposed Salary                                          |   | BDT 4000                                                                                       |
| i. Proposed Business % of<br>present gross profit margin | : | 50%                                                                                            |
| ii. Estimated % of proposed gross profit margin          | : | 50%                                                                                            |
| iii. Agreed grace period                                 | : | 2 months                                                                                       |

### **PRESENT & PROPOSED INVESTMENT Breakdown**

| Particulars                          | Existing Business<br>(BDT) | Proposed (BDT) | Total ( BDT) |
|--------------------------------------|----------------------------|----------------|--------------|
| Investments in different categories: | 1                          | 2              | (1+2)        |
| Present Items:                       |                            |                |              |
| Oxe Cow 00                           |                            |                |              |
| Goat 03                              | 20000                      |                | 20,000       |
|                                      |                            |                |              |
| Proposed Items:                      |                            | 20000          | 20,000       |
| Goat 02                              |                            |                |              |
| Total Capital                        | 20,000                     | 20,000         | 40,000       |