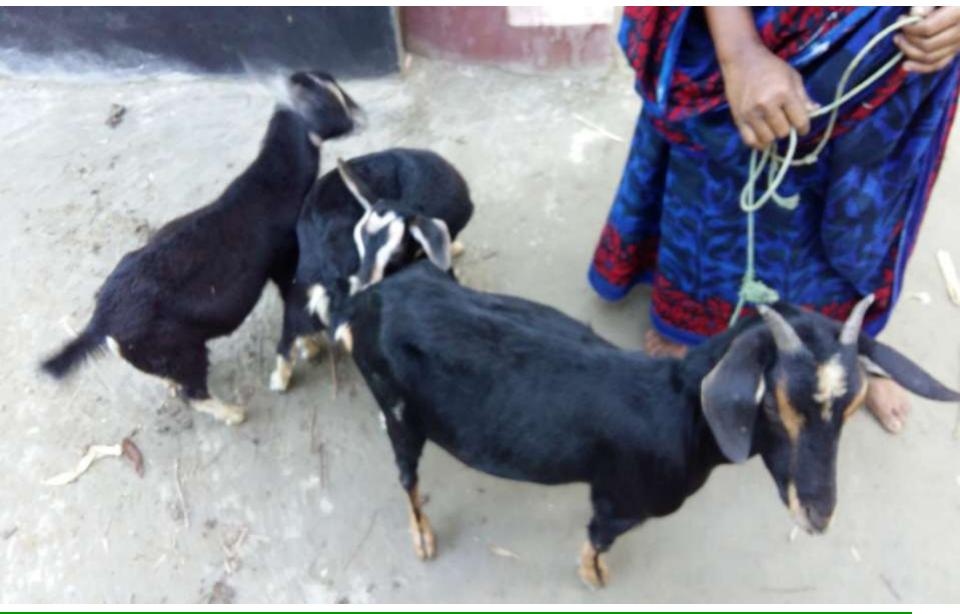

#### **PROPOSED BUSINESS Info.**

| Business Name                                            | : | Anjona Goat Farm                                                                               |
|----------------------------------------------------------|---|------------------------------------------------------------------------------------------------|
| Address/ Location                                        | : | Atanipara ,Shoapur, Dhamrai, Dhaka                                                             |
| Total Investment in BDT                                  | : | 40000/-                                                                                        |
| Financing                                                | : | Self BDT : 20000 (from existing business)- 50%Required Investment BDT : 20000 (as equity)- 50% |
| Present salary/drawings from business (estimates)        | : | BDT 3000                                                                                       |
| Proposed Salary                                          |   | BDT 4000                                                                                       |
| i. Proposed Business % of<br>present gross profit margin | : | 50%                                                                                            |
| ii. Estimated % of proposed gross profit margin          | : | 50%                                                                                            |
| iii. Agreed grace period                                 | : | 2 months                                                                                       |

### **PRESENT & PROPOSED INVESTMENT Breakdown**

| Particulars                          | Existing Business<br>(BDT) | Proposed (BDT) | Total ( BDT) |
|--------------------------------------|----------------------------|----------------|--------------|
| Investments in different categories: | 1                          | 2              | (1+2)        |
| Present Items:                       |                            |                |              |
| Oxe Cow 00                           |                            |                |              |
| Goat 03                              | 20000                      |                | 20,000       |
|                                      |                            |                |              |
| Proposed Items:                      |                            | 20000          | 20,000       |
| Goat 02                              |                            |                |              |
| Total Capital                        | 20,000                     | 20,000         | 40,000       |