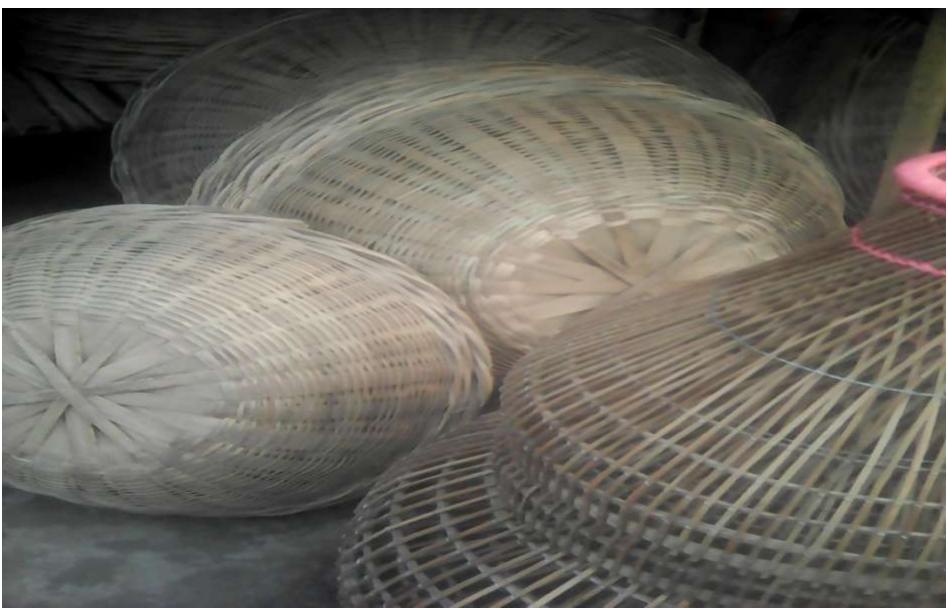

#### PROPOSED BUSINESS Info.

| Business Name                                         | : | Archana hosto Shilpo                                                                                 |  |
|-------------------------------------------------------|---|------------------------------------------------------------------------------------------------------|--|
| Address/ Location                                     | : | Atanipara ,Shoapur, Dhamrai, Dhaka                                                                   |  |
| Total Investment in BDT                               | : | 60000/-                                                                                              |  |
| Financing                                             | : | Self BDT : 30000 (from existing business) - 50%<br>Required Investment BDT : 30000 (as equity) - 50% |  |
| Present salary/drawings from business (estimates)     | : | BDT 3000                                                                                             |  |
| Proposed Salary                                       |   | BDT 4000                                                                                             |  |
| i. Proposed Business % of present gross profit margin | : | 20%                                                                                                  |  |
| ii. Estimated % of proposed gross profit margin       | : | 20%                                                                                                  |  |
| iii. Agreed grace period                              | : | 2 months                                                                                             |  |

#### PRESENT & PROPOSED INVESTMENT Breakdown

(Continued)

| Present Item |        |  |  |  |
|--------------|--------|--|--|--|
| Product Name | Amount |  |  |  |
| Baskets      | 27000  |  |  |  |
| Others       | 3000   |  |  |  |
| Total        | 30,000 |  |  |  |

| Propose Item |        |  |  |  |
|--------------|--------|--|--|--|
| Product Name | Amount |  |  |  |
| Bamboo       | 28000  |  |  |  |
| Others       | 2000   |  |  |  |
| Total        | 30,000 |  |  |  |