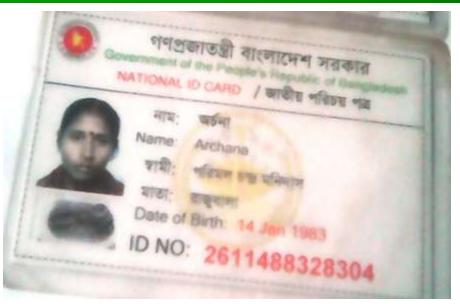

#### BRIEF BIO OF THE PROPOSED NOBIN UDYOKTA

| Name                                                                                                                                                     | :     | Archana                                                                                                                                                    |  |  |
|----------------------------------------------------------------------------------------------------------------------------------------------------------|-------|------------------------------------------------------------------------------------------------------------------------------------------------------------|--|--|
| Age                                                                                                                                                      | :     | 14/01/1983                                                                                                                                                 |  |  |
| Marital status                                                                                                                                           | :     | Married                                                                                                                                                    |  |  |
| Children                                                                                                                                                 | :     | 02 Sons                                                                                                                                                    |  |  |
| No. of siblings:                                                                                                                                         | :     | 04 Brothers 5 Sisters                                                                                                                                      |  |  |
| Parent's and GB related Info  (i) Who is GB member  (ii) Mother's name  (iii) Father's name  (iv) GB member's info                                       | : : : | Mother √ Father Raju Bala Jibon Member since: 1990 to 2000 Branch: Katigram, Centre no.00, Group:00 First loan: Tk. 2000/- Last Loan: Nil Outstanding: Nil |  |  |
| Further Information: (v) Who pays GB loan installment (vi) Mobile lady (vii) Grameen Education Loan (viii) Any other loan like GCCN, GKF etc (ix) Others | :     | N/A<br>N/A<br>N/A<br>N/A                                                                                                                                   |  |  |
| Education                                                                                                                                                | :     | Class-5                                                                                                                                                    |  |  |