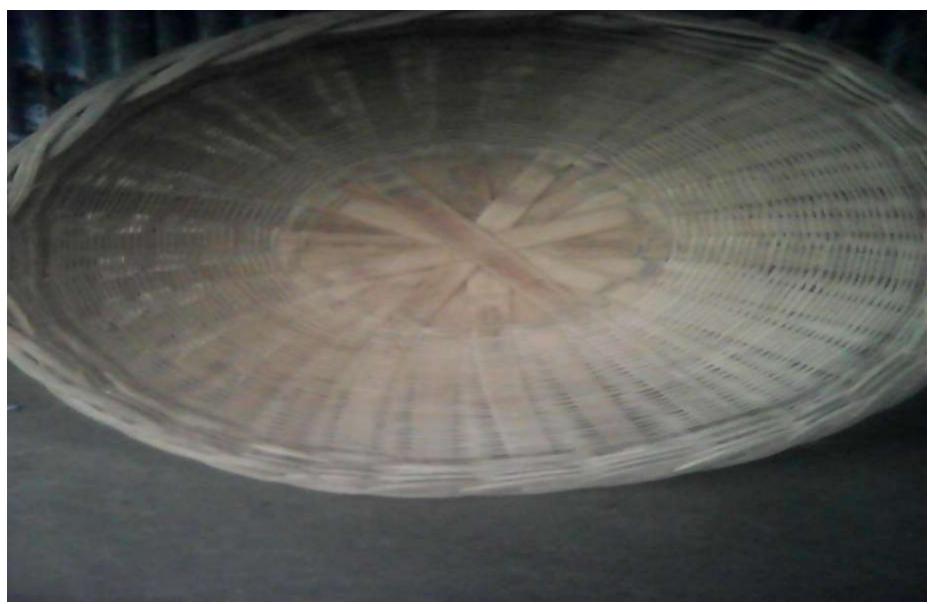

#### PRESENT & PROPOSED INVESTMENT Breakdown

(Continued)

| Present Item |        |  |  |  |
|--------------|--------|--|--|--|
| Product Name | Amount |  |  |  |
| Baskets      | 27000  |  |  |  |
| Others       | 3000   |  |  |  |
| Total        | 30,000 |  |  |  |

| Propose Item |        |  |  |  |
|--------------|--------|--|--|--|
| Product Name | Amount |  |  |  |
| Bamboo       | 28000  |  |  |  |
| Others       | 2000   |  |  |  |
| Total        | 30,000 |  |  |  |