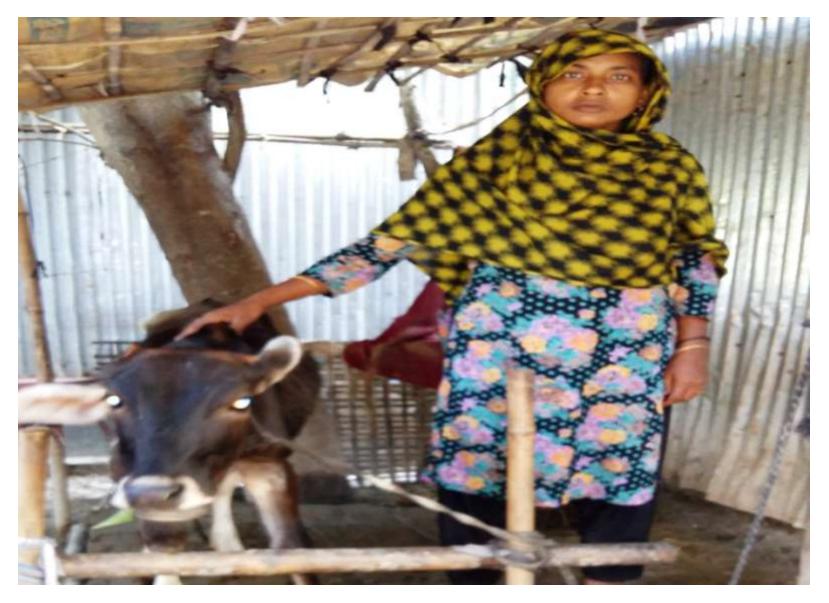

### PROPOSED BUSINESS Info.

| Business Name                                         | : | Minu Dairy                                                                                         |
|-------------------------------------------------------|---|----------------------------------------------------------------------------------------------------|
| Address/ Location                                     | : | Atani Para, Suapur, Dhamrai, Dhaka                                                                 |
| Total Investment in BDT                               | : | 65000/-                                                                                            |
| Financing                                             | : | Self BDT :35000/-(from existing business) - 54% Required Investment BDT : 30,000 (as equity) - 46% |
| Present salary/drawings from business (estimates)     | : | BDT 4000                                                                                           |
| Proposed Salary                                       |   | BDT 5000                                                                                           |
| i. Proposed Business % of present gross profit margin | : | 50%                                                                                                |
| ii. Estimated % of proposed gross profit margin       | : | 50%                                                                                                |
| iii. Agreed grace period                              | : | 2 months                                                                                           |

#### PRESENT & PROPOSED INVESTMENT Breakdown

| Particulars                          | Existing Business (BDT) | Proposed (BDT) | Total ( BDT) |  |
|--------------------------------------|-------------------------|----------------|--------------|--|
| Investments in different categories: | 1                       | 2              | (1+2)        |  |
| Present Items:                       |                         |                |              |  |
| Oxe Cow 00                           | 30,000                  |                |              |  |
| Goat 02                              |                         |                | 35,000       |  |
| Cow shed                             | 5000                    |                |              |  |
| Proposed Items:                      |                         | 30000          | 30,000       |  |
| Small Size one calf                  |                         | 30000          | 30,000       |  |
| Total Capital                        | 35,000                  | 30,000         | 65,000       |  |