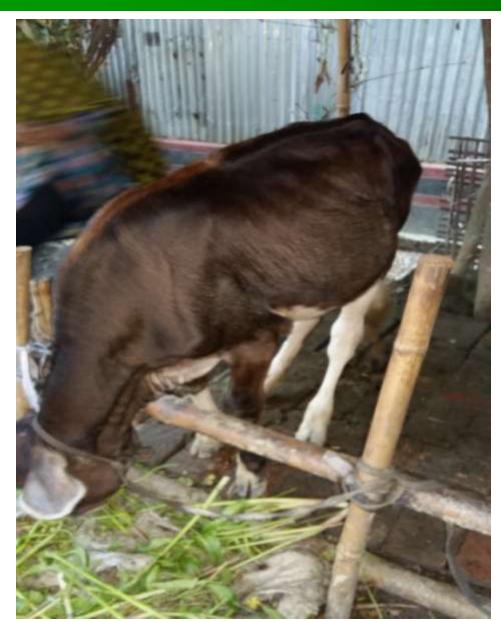

### PROPOSED BUSINESS Info.

| Business Name                                         | : | Minu Dairy                                                                                         |
|-------------------------------------------------------|---|----------------------------------------------------------------------------------------------------|
| Address/ Location                                     | : | Atani Para, Suapur, Dhamrai, Dhaka                                                                 |
| Total Investment in BDT                               | : | 65000/-                                                                                            |
| Financing                                             | : | Self BDT :35000/-(from existing business) - 54% Required Investment BDT : 30,000 (as equity) - 46% |
| Present salary/drawings from business (estimates)     | : | BDT 4000                                                                                           |
| Proposed Salary                                       |   | BDT 5000                                                                                           |
| i. Proposed Business % of present gross profit margin | : | 50%                                                                                                |
| ii. Estimated % of proposed gross profit margin       | : | 50%                                                                                                |
| iii. Agreed grace period                              | : | 2 months                                                                                           |

#### PRESENT & PROPOSED INVESTMENT Breakdown

| Particulars                          | Existing Business (BDT) | Proposed (BDT) | Total ( BDT) |  |
|--------------------------------------|-------------------------|----------------|--------------|--|
| Investments in different categories: | 1                       | 2              | (1+2)        |  |
| Present Items:                       |                         |                |              |  |
| Oxe Cow 00                           | 30,000                  |                |              |  |
| Goat 02                              |                         |                | 35,000       |  |
| Cow shed                             | 5000                    |                |              |  |
| Proposed Items:                      |                         | 30000          | 30,000       |  |
| Small Size one calf                  |                         | 30000          | 30,000       |  |
| Total Capital                        | 35,000                  | 30,000         | 65,000       |  |