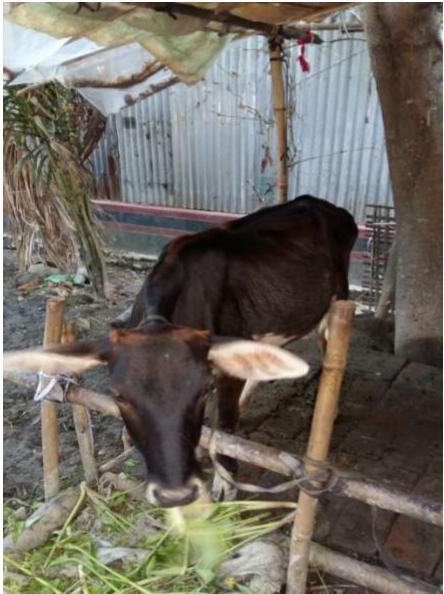

### PROPOSED BUSINESS Info.

| Business Name                                         | : | Minu Dairy                                                                                         |
|-------------------------------------------------------|---|----------------------------------------------------------------------------------------------------|
| Address/ Location                                     | : | Atani Para, Suapur, Dhamrai, Dhaka                                                                 |
| Total Investment in BDT                               | : | 65000/-                                                                                            |
| Financing                                             | : | Self BDT :35000/-(from existing business) - 54% Required Investment BDT : 30,000 (as equity) - 46% |
| Present salary/drawings from business (estimates)     | : | BDT 4000                                                                                           |
| Proposed Salary                                       |   | BDT 5000                                                                                           |
| i. Proposed Business % of present gross profit margin | : | 50%                                                                                                |
| ii. Estimated % of proposed gross profit margin       | : | 50%                                                                                                |
| iii. Agreed grace period                              | : | 2 months                                                                                           |

#### PRESENT & PROPOSED INVESTMENT Breakdown

| Particulars                          | Existing Business (BDT) | Proposed (BDT) | Total ( BDT) |  |
|--------------------------------------|-------------------------|----------------|--------------|--|
| Investments in different categories: | 1                       | 2              | (1+2)        |  |
| Present Items:                       |                         |                |              |  |
| Oxe Cow 00                           | 30,000                  |                |              |  |
| Goat 02                              |                         |                | 35,000       |  |
| Cow shed                             | 5000                    |                |              |  |
| Proposed Items:                      |                         | 30000          | 30,000       |  |
| Small Size one calf                  |                         | 30000          | 30,000       |  |
| Total Capital                        | 35,000                  | 30,000         | 65,000       |  |