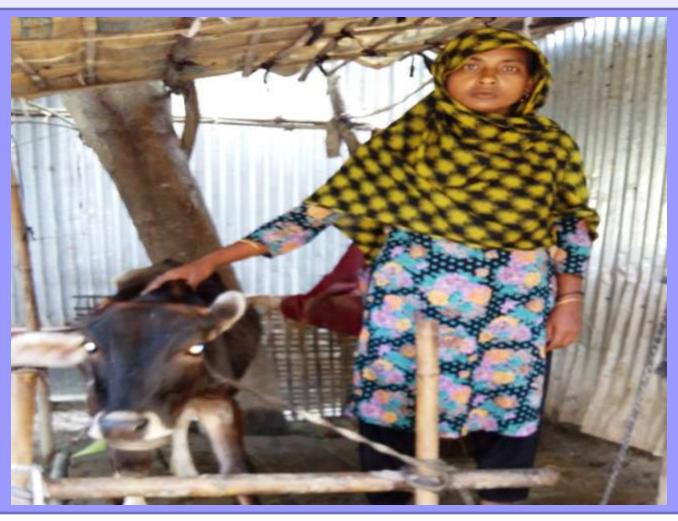

### PROPOSED BUSINESS Info.

| Business Name                                         | : | Minu Dairy                                                                                         |
|-------------------------------------------------------|---|----------------------------------------------------------------------------------------------------|
| Address/ Location                                     | : | Atani Para, Suapur, Dhamrai, Dhaka                                                                 |
| Total Investment in BDT                               | : | 65000/-                                                                                            |
| Financing                                             | : | Self BDT :35000/-(from existing business) - 54% Required Investment BDT : 30,000 (as equity) - 46% |
| Present salary/drawings from business (estimates)     | : | BDT 4000                                                                                           |
| Proposed Salary                                       |   | BDT 5000                                                                                           |
| i. Proposed Business % of present gross profit margin | : | 50%                                                                                                |
| ii. Estimated % of proposed gross profit margin       | : | 50%                                                                                                |
| iii. Agreed grace period                              | : | 2 months                                                                                           |

#### PRESENT & PROPOSED INVESTMENT Breakdown

| Particulars                          | Existing Business (BDT) | Proposed (BDT) | Total ( BDT) |  |
|--------------------------------------|-------------------------|----------------|--------------|--|
| Investments in different categories: | 1                       | 2              | (1+2)        |  |
| Present Items:                       |                         |                |              |  |
| Oxe Cow 00                           | 30,000                  |                |              |  |
| Goat 02                              |                         |                | 35,000       |  |
| Cow shed                             | 5000                    |                |              |  |
| Proposed Items:                      |                         | 30000          | 30,000       |  |
| Small Size one calf                  |                         | 30000          | 30,000       |  |
| Total Capital                        | 35,000                  | 30,000         | 65,000       |  |